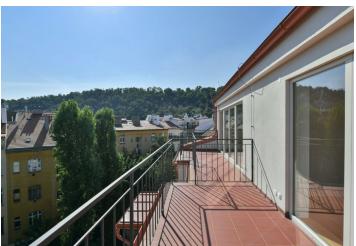

## **Apartment Three-bedroom (4+kk)**

Rented

140 m², Prague 8, Karlín, Březinova

| Total area       | 153 m²      |
|------------------|-------------|
| Floor area*      | 140 m²      |
| Balcony          | 3 m²        |
| Terrace          | 13 m²       |
| Parking          | -           |
| Cellar           | -           |
| PENB             | G           |
| Reference number | 40385       |
| Available from   | Immediately |
|                  |             |

The lower floor features a bedroom with a balcony facing a landscaped green back yard, a bedroom with atelier windows and an en-suite shower room with a toilet, a third bedroom, a family bathroom including a bathtub and a toilet, an open study / playroom, and an entrance hall with storage. The upper level includes a comfortable living room with a fully fitted open plan kitchen, a dining area and access to the terrace overlooking the Vítkov Hill.