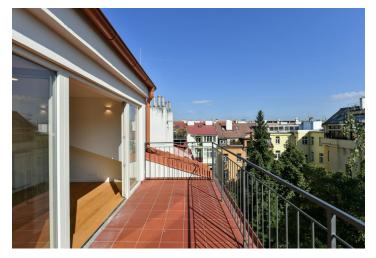

## **Apartment Three-bedroom (4+kk)**

Rented

140 m², Prague 8, Karlín, Březinova

| Total area       | 153 m²      |
|------------------|-------------|
| Floor area*      | 140 m²      |
| Balcony          | 3 m²        |
| Terrace          | 13 m²       |
| Parking          | -           |
| Cellar           | -           |
| PENB             | G           |
| Reference number | 40385       |
| Available from   | Immediately |
|                  |             |

The lower floor features a bedroom with a balcony facing a landscaped green back yard, a bedroom with atelier windows and an en-suite shower room with a toilet, a third bedroom, a family bathroom including a bathtub and a toilet, an open study / playroom, and an entrance hall with storage. The upper level includes a comfortable living room with a fully fitted open plan kitchen, a dining area and access to the terrace overlooking the Vítkov Hill.