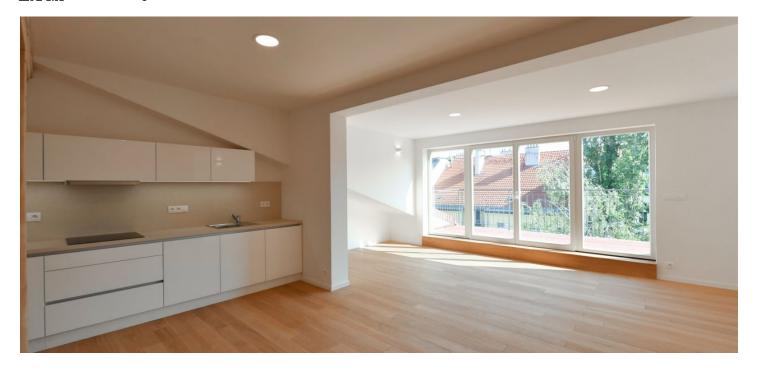

The lower floor features a bedroom with a balcony facing a landscaped green back yard, a bedroom with atelier windows and an en-suite shower room with a toilet, a third bedroom, a family bathroom including a bathtub and a toilet, an open study / playroom, and an entrance hall with storage. The upper level includes a comfortable living room with a fully fitted open plan kitchen, a dining area and access to the terrace overlooking the Vítkov Hill.

Solid wood oak parquet floors, tiles, storage, French windows, central heating, dishwasher. Monthly deposit for service charges, water and heating: CZK 4,000. Electricity is billed separately.

Brno