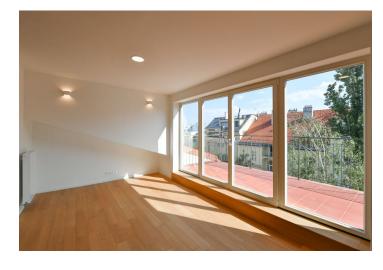

The lower floor features a bedroom with a balcony facing a landscaped green back yard, a bedroom with atelier windows and an en-suite shower room with a toilet, a third bedroom, a family bathroom including a bathtub and a toilet, an open study / playroom, and an entrance hall with storage. The upper level includes a comfortable living room with a fully fitted open plan kitchen, a dining area and access to the terrace overlooking the Vítkov Hill.

Solid wood oak parquet floors, tiles, storage, French windows, central heating, dishwasher. Monthly deposit for service charges, water and heating: CZK 4,000. Electricity is billed separately.

Brno