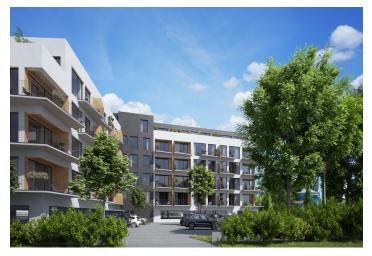

\* Area of the unit according to the Civil Code. The area consists of the sum total area of the entire unit bounded by perimeter walls.

This new high standard apartment, with a balcony and the possibility of buying a parking space, is being built in the premium BERLITA residential project located in a quiet place in the center of Beroun near the main square and several parks, just a few minutes by car or public transport from Prague. The apartment will be move-in ready in the middle of 2022.

The project suitable for **families with children** offers housing in a pleasant, quiet location. In the immediate vicinity, there is a winter stadium, water park, indoor pool, gym, football field, tennis hall, squash court, bowling, **bike trails**, and more. Within easy reach are schools from kindergartens to secondary schools, shops including a supermarket, Husovo Square with **traditional markets**, a pharmacy, and other services. A **bus stop** and the **train station**, with links to Prague, are **a 9-minute walk from the building**. The city is surrounded on all sides by hills, forests, and popular tourist destinations include **Karlštejn Castle**, the Koněpruské Caves, or the area surrounding the flooded America quarry. Thanks to its strategic location by the D5 highway, driving to Prague takes only a few minutes, to Pilsen about 45 minutes, and to the border with Germany less than an hour and a half.