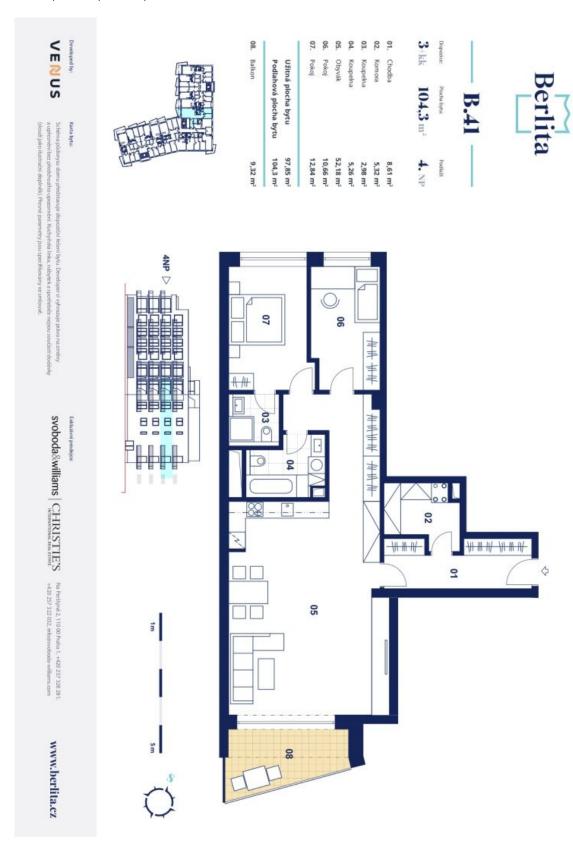

## **Apartment Two-bedroom (3+kk)**

Sold

94.98 m², Beroun, Beroun, Na Parkáně

| Total area       | 104 m²                      |
|------------------|-----------------------------|
| Floor area*      | 95 m²                       |
| Balcony          | 9 m²                        |
| Parking          | Parking space at extra cost |
| Cellar           | -                           |
| PENB             | В                           |
| Reference number | 40389                       |

The well-thought-out layout of the unit situated on the 3rd floor consists of a living room with a preparation for a kitchen and a **glass wall** towards **southfacing** balcony overlooking a park, 2 bedrooms, 2 bathrooms, a large entrance hall, and a closet.

Total floor area 104.3 m², interier 97.85 m², balcony 9.32 m².