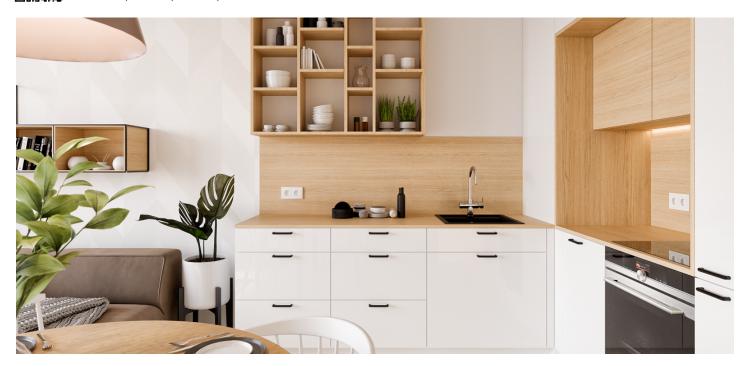

The well-thought-out layout of the unit situated on the 3rd floor consists of a living room with a preparation for a kitchen and a **glass wall** towards **southfacing** balcony overlooking a park, 2 bedrooms, 2 bathrooms, a large entrance hall, and a closet.

Facilities will include floating laminate floors, large-format plastic six-chamber windows with insulated **triple-glazed panes**, high-level **noise insulation**, and a preparation for exterior window blinds, a **recuperation unit** to ensure **clean air**, a fire safety entrance door (class 4), and a home videophone. Central heat distribution. Necessity to purchase a parking space at extra cost.