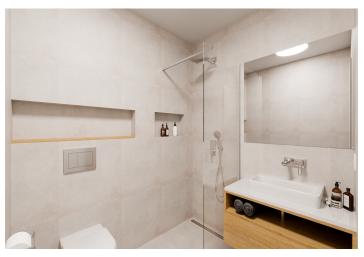

The well-thought-out layout of the unit situated on the 3rd floor consists of a living room with a preparation for a kitchen and a **glass wall** towards **southfacing** balcony overlooking a park, 2 bedrooms, 2 bathrooms, a large entrance hall, and a closet.

Facilities will include floating laminate floors, large-format plastic six-chamber windows with insulated **triple-glazed panes**, high-level **noise insulation**, and a preparation for exterior window blinds, a **recuperation unit** to ensure **clean air**, a fire safety entrance door (class 4), and a home videophone. Central heat distribution. Necessity to purchase a parking space at extra cost.