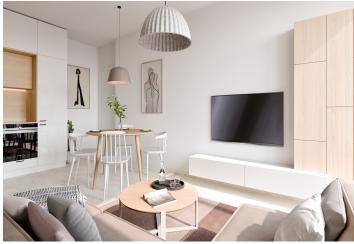

The well-thought-out layout of the unit situated on the 3rd floor consists of a living room with a preparation for a kitchen and a **glass wall** towards **southfacing** balcony overlooking a park, 2 bedrooms, 2 bathrooms, a large entrance hall, and a closet.

Facilities will include floating laminate floors, large-format plastic six-chamber windows with insulated **triple-glazed panes**, high-level **noise insulation**, and a preparation for exterior window blinds, a **recuperation unit** to ensure **clean air**, a fire safety entrance door (class 4), and a home videophone. Central heat distribution. Necessity to purchase a parking space at extra cost.