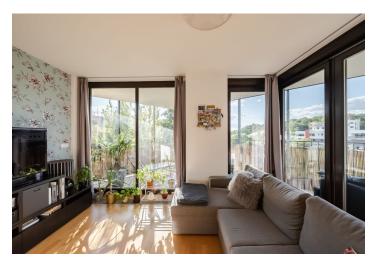

The practical layout consists of a living room with a kitchen, a bedroom with access to the bathroom, a separate toilet, a hallway, and a closet with a connection for a washing machine. Both rooms have access to a **covered**, **west-facing terrace** with very nice views of the greenery.

Facilities include large-format wooden floor-to-ceiling Euro windows, three-layer wooden laminate floors, sintered tiles, underfloor heating in the bathroom, security entrance door, videophone, and preparation for exterior blinds at the terrace railing, which will ensure perfect privacy. The kitchen is fully equipped with built-in appliances; the bedroom and hall have built-in wardrobes. The heating is remote. The purchase price includes a garage parking space and a cellar storage unit, both accessible by elevator.