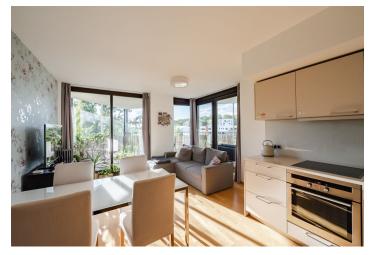

The practical layout consists of a living room with a kitchen, a bedroom with access to the bathroom, a separate toilet, a hallway, and a closet with a connection for a washing machine. Both rooms have access to a **covered**, **west-facing terrace** with very nice views of the greenery.

Facilities include large-format wooden floor-to-ceiling Euro windows, three-layer wooden laminate floors, sintered tiles, underfloor heating in the bathroom, security entrance door, videophone, and preparation for exterior blinds at the terrace railing, which will ensure perfect privacy. The kitchen is fully equipped with built-in appliances; the bedroom and hall have built-in wardrobes. The heating is remote. The purchase price includes a garage parking space and a cellar storage unit, both accessible by elevator.