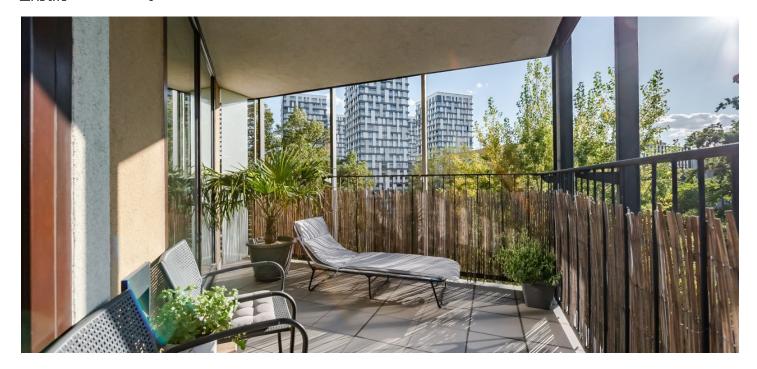

The practical layout consists of a living room with a kitchen, a bedroom with access to the bathroom, a separate toilet, a hallway, and a closet with a connection for a washing machine. Both rooms have access to a **covered**, **west-facing terrace** with very nice views of the greenery.

Facilities include large-format wooden floor-to-ceiling Euro windows, three-layer wooden laminate floors, sintered tiles, underfloor heating in the bathroom, security entrance door, videophone, and preparation for exterior blinds at the terrace railing, which will ensure perfect privacy. The kitchen is fully equipped with built-in appliances; the bedroom and hall have built-in wardrobes. The heating is remote. The purchase price includes a garage parking space and a cellar storage unit, both accessible by elevator.

The complex includes a **1.5 hectare private park** with a multifunctional and children's playground. The public **park on Parukářka** is nearby. In the immediate vicinity, there are cafes, grocery stores, a health center, or a sports center with **tennis courts**, **a gym**, **and a sauna**. Tram stops with many connections, including night ones, are just a few steps from the building and the Želivského metro station (line A) is a 4-minute tram ride away.