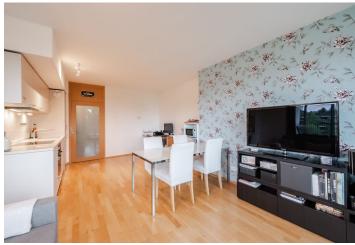

The practical layout consists of a living room with a kitchen, a bedroom with access to the bathroom, a separate toilet, a hallway, and a closet with a connection for a washing machine. Both rooms have access to a **covered**, **west-facing terrace** with very nice views of the greenery.

Facilities include large-format wooden floor-to-ceiling Euro windows, three-layer wooden laminate floors, sintered tiles, underfloor heating in the bathroom, security entrance door, videophone, and preparation for exterior blinds at the terrace railing, which will ensure perfect privacy. The kitchen is fully equipped with built-in appliances; the bedroom and hall have built-in wardrobes. The heating is remote. The purchase price includes a garage parking space and a cellar storage unit, both accessible by elevator.