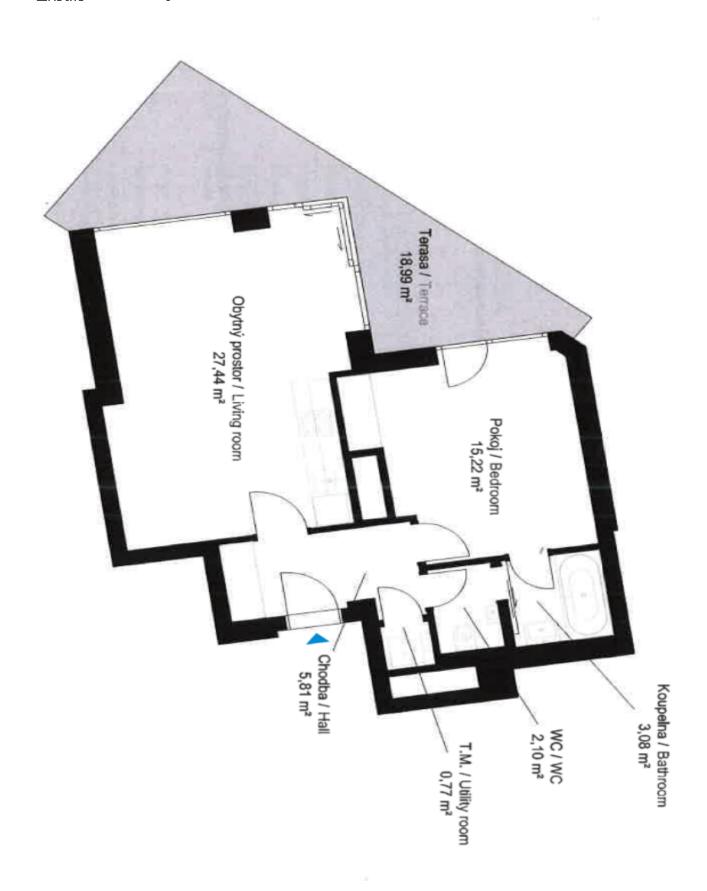

The practical layout consists of a living room with a kitchen, a bedroom with access to the bathroom, a separate toilet, a hallway, and a closet with a connection for a washing machine. Both rooms have access to a **covered**, **west-facing terrace** with very nice views of the greenery.

Interior 54.42 m², terrace 18.99 m², cellar 4.2 m².

In addition to regular property viewings, we also offer real-time video viewings via WhatsApp, FaceTime, Messenger, Skype, and other apps.