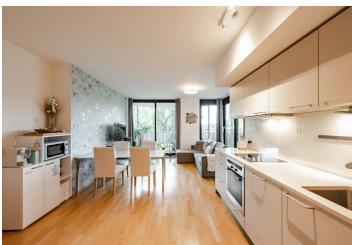

The practical layout consists of a living room with a kitchen, a bedroom with access to the bathroom, a separate toilet, a hallway, and a closet with a connection for a washing machine. Both rooms have access to a **covered**, **west-facing terrace** with very nice views of the greenery.

Facilities include large-format wooden floor-to-ceiling Euro windows, three-layer wooden laminate floors, sintered tiles, underfloor heating in the bathroom, security entrance door, videophone, and preparation for exterior blinds at the terrace railing, which will ensure perfect privacy. The kitchen is fully equipped with built-in appliances; the bedroom and hall have built-in wardrobes. The heating is remote. The purchase price includes a garage parking space and a cellar storage unit, both accessible by elevator.