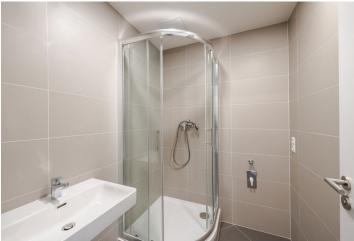

The apartment area consists of a living room with a preparation for a kitchen and access to a large French window that opens onto **a covered balcony** facing a **landscaped** courtyard, a hallway, and a bathroom with a shower, toilet, and connection for a washing machine.