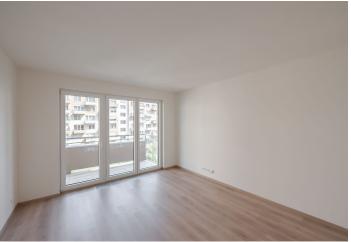

The apartment area consists of a living room with a preparation for a kitchen and access to a large French window that opens onto **a covered balcony** facing a **landscaped** courtyard, a hallway, and a bathroom with a shower, toilet, and connection for a washing machine.

Facilities include laminate floors and a three-layer French plastic window. Central heating. The purchase price includes a **garage parking space and a cellar storage unit**, both accessible by elevator.