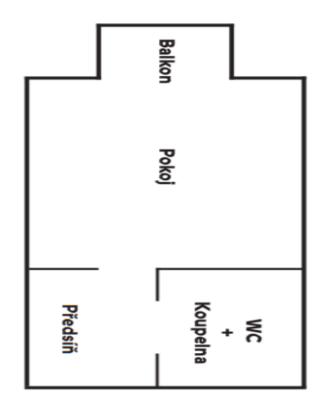

The apartment area consists of a living room with a preparation for a kitchen and access to a large French window that opens onto **a covered balcony** facing a **landscaped** courtyard, a hallway, and a bathroom with a shower, toilet, and connection for a washing machine.

Usable area 30 m², balcony 5.3 m², cellar 2.7 m².

In addition to regular property viewings, we also offer real-time video viewings via WhatsApp, FaceTime, Messenger, Skype, and other apps.

Svoboda & Williams s.r.o. info@svoboda-williams.com www.svoboda-williams.com **Prague** +420 257 328 281 +420 724 551 238 Brno +420 543 250 711 +420 724 551 238