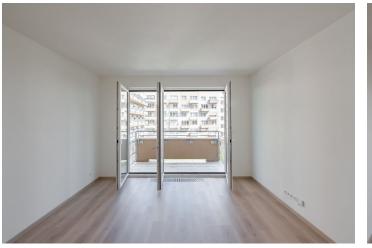

The apartment area consists of a living room with a preparation for a kitchen and access to a large French window that opens onto **a covered balcony** facing a **landscaped** courtyard, a hallway, and a bathroom with a shower, toilet, and connection for a washing machine.

Facilities include laminate floors and a three-layer French plastic window. Central heating. The purchase price includes a **garage parking space and a cellar storage unit**, both accessible by elevator.