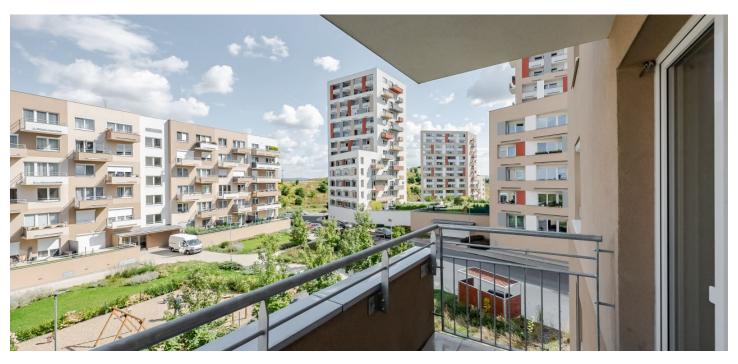

\* Area of the unit according to the Civil Code. The area consists of the sum total area of the entire unit bounded by perimeter walls.

This east-facing, brand new apartment with a balcony and a garage parking space is located on the 2nd floor of a new building with an elevator. The residential project was built in 2020 in a well-accessible place near the Hostivař Forest Park.

Within walking distance is a supermarket, post office, and restaurants. The bus stop by the building has links to the Haje metro station (a few minute's ride) or directly **to the city center** to the Florenc transfer station. The center can also be reached comfortably and quickly by train from a nearby station. It is also not far to the large **forest park** around the Hostivař Reservoir or to a **golf course**.