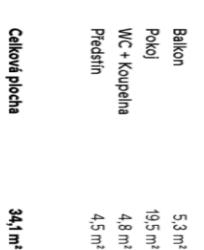

## Apartment Studio (1+kk)

30 m², Prague 10, Horní Měcholupy, Mantovská

| Total area       | 35 m²   |
|------------------|---------|
| Floor area*      | 30 m²   |
| Balcony          | 5 m²    |
| Parking          | 300 000 |
| Garage           | Yes     |
| Cellar           | Yes     |
| PENB             | В       |
| Reference number | 40402   |

Usable area 30 m², balcony 5.3 m², cellar 2.7 m².

In addition to regular property viewings, we also offer real-time video viewings via WhatsApp, FaceTime, Messenger, Skype, and other apps.

Svoboda & Williams s.r.o. info@svoboda-williams.com www.svoboda-williams.com **Prague** +420 257 328 281 +420 724 551 238 Brno +420 543 250 711 +420 724 551 238