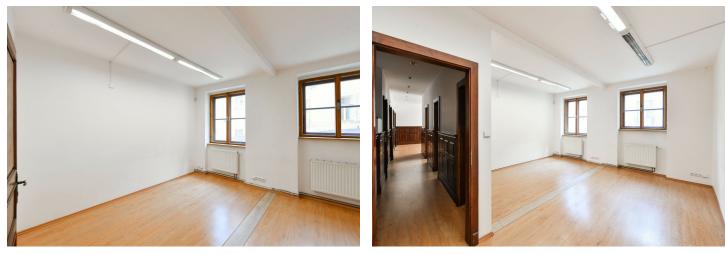

This office space with a total area of 100 sq. m., all facing a quiet courtyard, takes up the entire 2nd floor of a historic building with an elevator. Located in New Town's Petrská district, right next to a tram stop and a few steps from the Náměstí Republiky metro station.

The original apartment (housing unit) has been adapted for corporate purposes and its approval was changed accordingly (non-residential unit). The current layout consists of **4 separate offices**, a large meeting room, an archive, a kitchen, 2 toilets, and **a bathroom with a massage shower**.

Facilities include a **security system** with an alarm, **PC network**, gas boiler, wooden windows, and wooden doors. The building was completely renovated in 2015. The offer includes a study by a **renowned architect** to transform the space into a modern apartment.