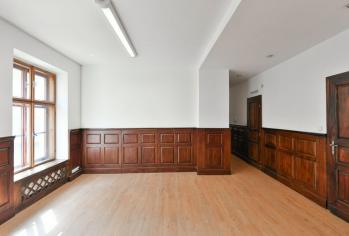

This office space with a total area of 100 sq. m., all facing a quiet courtyard, takes up the entire 2nd floor of a historic building with an elevator. Located in New Town's Petrská district, right next to a tram stop and a few steps from the Náměstí Republiky metro station.

The original apartment (housing unit) has been adapted for corporate purposes and its approval was changed accordingly (non-residential unit). The current layout consists of **4 separate offices**, a large meeting room, an archive, a kitchen, 2 toilets, and **a bathroom with a massage shower**.

Facilities include a **security system** with an alarm, **PC network**, gas boiler, wooden windows, and wooden doors. The building was completely renovated in 2015. The offer includes a study by a **renowned architect** to transform the space into a modern apartment.