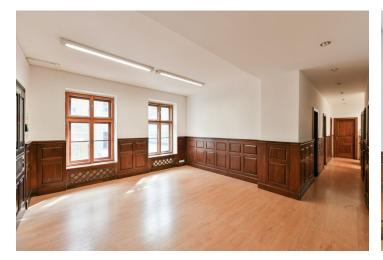

This office space with a total area of 100 sq. m., all facing a quiet courtyard, takes up the entire 2nd floor of a historic building with an elevator. Located in New Town's Petrská district, right next to a tram stop and a few steps from the Náměstí Republiky metro station.

The original apartment (housing unit) has been adapted for corporate purposes and its approval was changed accordingly (non-residential unit). The current layout consists of **4 separate offices**, a large meeting room, an archive, a kitchen, 2 toilets, and **a bathroom with a massage shower**.

Facilities include a **security system** with an alarm, **PC network**, gas boiler, wooden windows, and wooden doors. The building was completely renovated in 2015. The offer includes a study by a **renowned architect** to transform the space into a modern apartment.