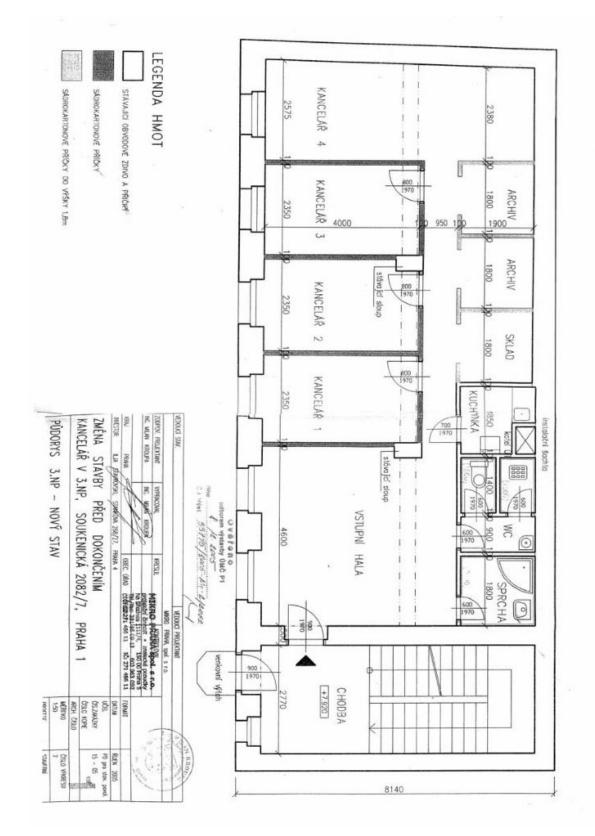

The original apartment (housing unit) has been adapted for corporate purposes and its approval was changed accordingly (non-residential unit). The current layout consists of **4 separate offices**, a large meeting room, an archive, a kitchen, 2 toilets, and **a bathroom with a massage shower**.

Total area 100.27 m².

In addition to regular property viewings, we also offer real-time video viewings via WhatsApp, FaceTime, Messenger, Skype, and other apps.

Svoboda & Williams s.r.o. info@svoboda-williams.com www.svoboda-williams.com Prague +420 257 328 281 +420 724 551 238 Brno +420 543 250 711 +420 724 551 238 **Bratislava** +421 948 939 938 **PDF created** 24. 04. 2024, 21:34