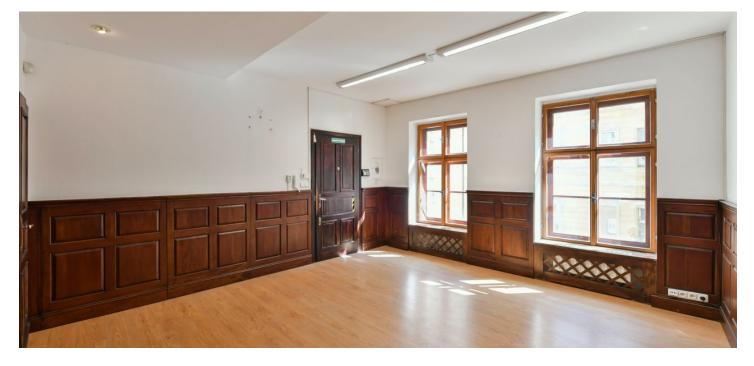

This office space with a total area of 100 sq. m., all facing a quiet courtyard, takes up the entire 2nd floor of a historic building with an elevator. Located in New Town's Petrská district, right next to a tram stop and a few steps from the Náměstí Republiky metro station.

The original apartment (housing unit) has been adapted for corporate purposes and its approval was changed accordingly (non-residential unit). The current layout consists of **4 separate offices**, a large meeting room, an archive, a kitchen, 2 toilets, and **a bathroom with a massage shower**.

Facilities include a **security system** with an alarm, **PC network**, gas boiler, wooden windows, and wooden doors. The building was completely renovated in 2015. The offer includes a study by a **renowned architect** to transform the space into a modern apartment.