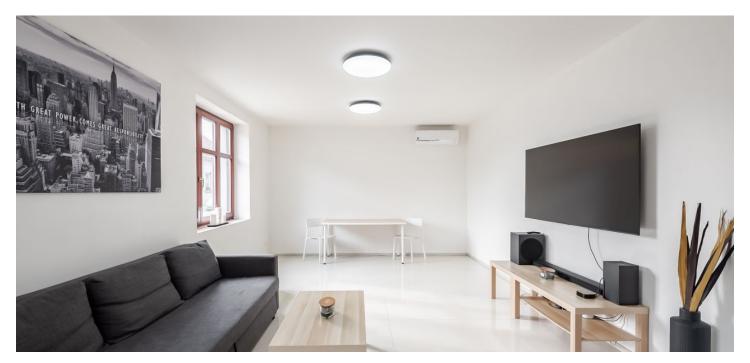

This newly renovated terraced house with a small garden is located on a quiet side street in Lysá nad Labem, which has direct train connections with Prague.

The ground floor consists of a spacious living room with a new open plan kitchen, a **dressing room**, a hallway, a bathroom with a bathtub and connection for a washing machine, a separate toilet, a hallway, and a closet with access to the cellar. In the attic, there are 2 bedrooms and a bathroom with a shower. There is also additional storage space.

The house was renovated in 2016 and the interior was modernized in 2020. The kitchen and living room boasts **underfloor heating**, windows on the ground floor have **exterior blinds**. Blinds, heating, **air-conditioning**, and security can be controlled by mobile phone via **a smart home system**. On the plot, there is a garden, a covered seating area, a **parking space**, and an 11.8 sq. m. brick garden house.