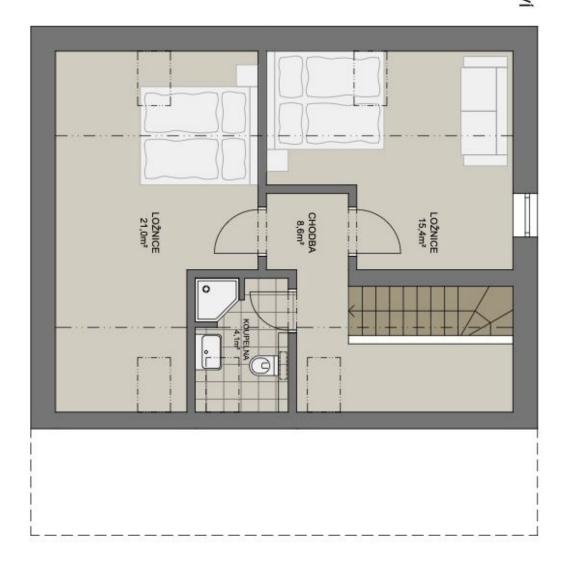

This newly renovated terraced house with a small garden is located on a quiet side street in Lysá nad Labem, which has direct train connections with Prague.

The ground floor consists of a spacious living room with a new open plan kitchen, a **dressing room**, a hallway, a bathroom with a bathtub and connection for a washing machine, a separate toilet, a hallway, and a closet with access to the cellar. In the attic, there are 2 bedrooms and a bathroom with a shower. There is also additional storage space.