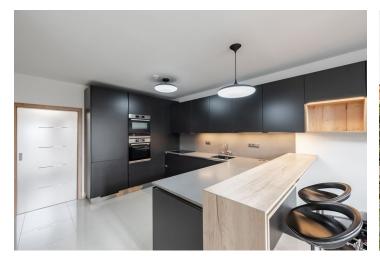

This newly renovated terraced house with a small garden is located on a quiet side street in Lysá nad Labem, which has direct train connections with Prague.

The ground floor consists of a spacious living room with a new open plan kitchen, a **dressing room**, a hallway, a bathroom with a bathtub and connection for a washing machine, a separate toilet, a hallway, and a closet with access to the cellar. In the attic, there are 2 bedrooms and a bathroom with a shower. There is also additional storage space.

The house was renovated in 2016 and the interior was modernized in 2020. The kitchen and living room boasts **underfloor heating**, windows on the ground floor have **exterior blinds**. Blinds, heating, **air-conditioning**, and security can be controlled by mobile phone via **a smart home system**. On the plot, there is a garden, a covered seating area, a **parking space**, and an 11.8 sq. m. brick garden house.