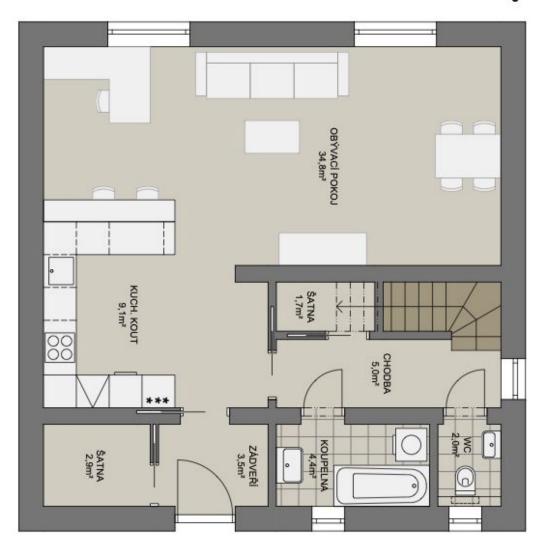

This newly renovated terraced house with a small garden is located on a quiet side street in Lysá nad Labem, which has direct train connections with Prague.

The ground floor consists of a spacious living room with a new open plan kitchen, a **dressing room**, a hallway, a bathroom with a bathtub and connection for a washing machine, a separate toilet, a hallway, and a closet with access to the cellar. In the attic, there are 2 bedrooms and a bathroom with a shower. There is also additional storage space.

The house was renovated in 2016 and the interior was modernized in 2020. The kitchen and living room boasts **underfloor heating**, windows on the ground floor have **exterior blinds**. Blinds, heating, **air-conditioning**, and security can be controlled by mobile phone via **a smart home system**. On the plot, there is a garden, a covered seating area, a **parking space**, and an 11.8 sq. m. brick garden house.