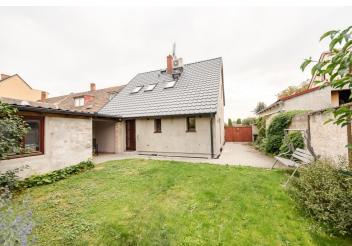

The house was renovated in 2016 and the interior was modernized in 2020. The kitchen and living room boasts **underfloor heating**, windows on the ground floor have **exterior blinds**. Blinds, heating, **air-conditioning**, and security can be controlled by mobile phone via **a smart home system**. On the plot, there is a garden, a covered seating area, a **parking space**, and an 11.8 sq. m. brick garden house.

The price includes the possibility of completion of the facade and entrance driveway.

Interior 118  $m^2$ , built-up area 151  $m^2$ , garden 77  $m^2$ , land 228  $m^2$ , garden house 11.8  $m^2$ .

In addition to regular property viewings, we also offer real-time video viewings via WhatsApp, FaceTime, Messenger, Skype, and other apps.