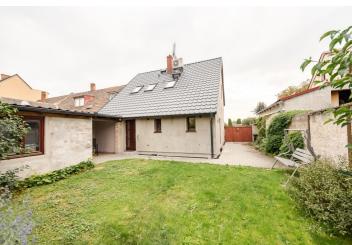

The house was renovated in 2016 and the interior was modernized in 2020. The kitchen and living room boasts **underfloor heating**, windows on the ground floor have **exterior blinds**. Blinds, heating, **air-conditioning**, and security can be controlled by mobile phone via **a smart home system**. On the plot, there is a garden, a covered seating area, a **parking space**, and an 11.8 sq. m. brick garden house.

The price includes the possibility of completion of the facade and entrance driveway.

Interior 118  $m^2$ , built-up area 151  $m^2$ , garden 77  $m^2$ , land 228  $m^2$ , garden house 11.8  $m^2$ .

In addition to regular property viewings, we also offer real-time video viewings via WhatsApp, FaceTime, Messenger, Skype, and other apps.