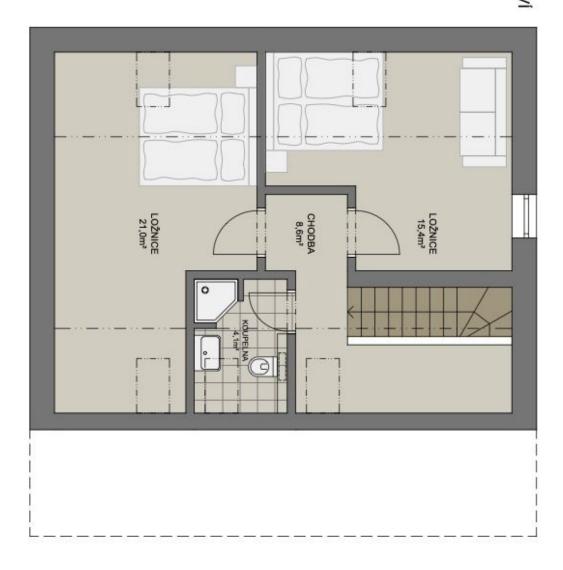

This newly renovated terraced house with a small garden is located on a quiet side street in Lysá nad Labem, which has direct train connections with Prague.

The ground floor consists of a spacious living room with a new open plan kitchen, a **dressing room**, a hallway, a bathroom with a bathtub and connection for a washing machine, a separate toilet, a hallway, and a closet with access to the cellar. In the attic, there are 2 bedrooms and a bathroom with a shower. There is also additional storage space.