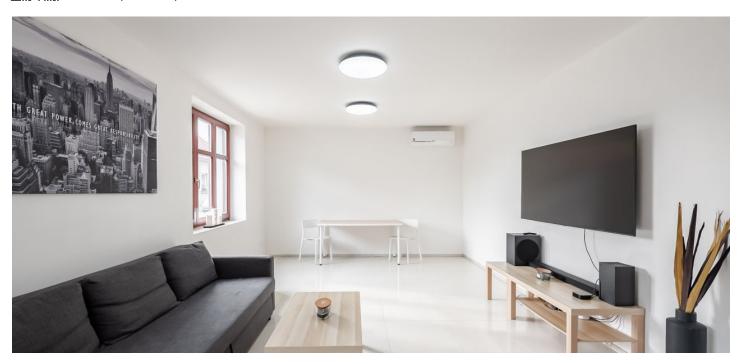

This newly renovated terraced house with a small garden is located on a quiet side street in Lysá nad Labem, which has direct train connections with Prague.

The ground floor consists of a spacious living room with a new open plan kitchen, a **dressing room**, a hallway, a bathroom with a bathtub and connection for a washing machine, a separate toilet, a hallway, and a closet with access to the cellar. In the attic, there are 2 bedrooms and a bathroom with a shower. There is also additional storage space.

The house was renovated in 2016 and the interior was modernized in 2020. The kitchen and living room boasts **underfloor heating**, windows on the ground floor have **exterior blinds**. Blinds, heating, **air-conditioning**, and security can be controlled by mobile phone via **a smart home system**. On the plot, there is a garden, a covered seating area, a **parking space**, and an 11.8 sq. m. brick garden house.