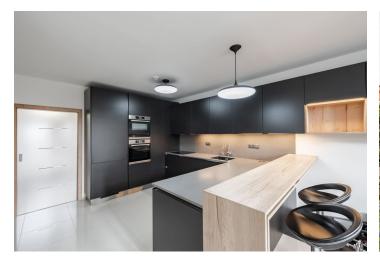

This newly renovated terraced house with a small garden is located on a quiet side street in Lysá nad Labem, which has direct train connections with Prague.

The ground floor consists of a spacious living room with a new open plan kitchen, a **dressing room**, a hallway, a bathroom with a bathtub and connection for a washing machine, a separate toilet, a hallway, and a closet with access to the cellar. In the attic, there are 2 bedrooms and a bathroom with a shower. There is also additional storage space.

The house was renovated in 2016 and the interior was modernized in 2020. The kitchen and living room boasts **underfloor heating**, windows on the ground floor have **exterior blinds**. Blinds, heating, **air-conditioning**, and security can be controlled by mobile phone via **a smart home system**. On the plot, there is a garden, a covered seating area, a **parking space**, and an 11.8 sq. m. brick garden house.