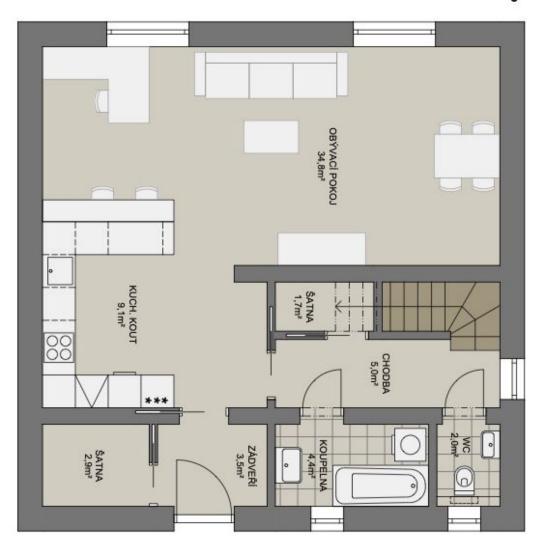

This newly renovated terraced house with a small garden is located on a quiet side street in Lysá nad Labem, which has direct train connections with Prague.

The ground floor consists of a spacious living room with a new open plan kitchen, a **dressing room**, a hallway, a bathroom with a bathtub and connection for a washing machine, a separate toilet, a hallway, and a closet with access to the cellar. In the attic, there are 2 bedrooms and a bathroom with a shower. There is also additional storage space.

The house was renovated in 2016 and the interior was modernized in 2020. The kitchen and living room boasts **underfloor heating**, windows on the ground floor have **exterior blinds**. Blinds, heating, **air-conditioning**, and security can be controlled by mobile phone via **a smart home system**. On the plot, there is a garden, a covered seating area, a **parking space**, and an 11.8 sq. m. brick garden house.