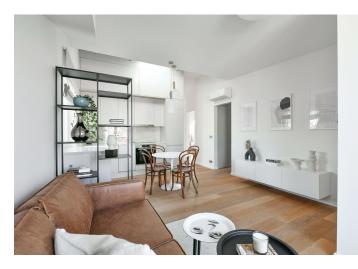

The interior features a living room with a fully fitted open plan kitchen and access to the **terrace** facing the quiet courtyard, two bedrooms with built-in wardrobes, a bathroom including a walk-in shower, a separate toilet, and an entrance hall with built-in wardrobes.