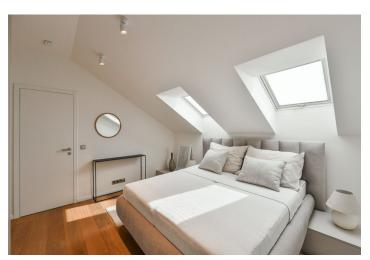

The interior features a living room with a fully fitted open plan kitchen and access to the **terrace** facing the quiet courtyard, two bedrooms with built-in wardrobes, a bathroom including a walk-in shower, a separate toilet, and an entrance hall with built-in wardrobes.

**Air-conditioning** in the living room and master bedroom, **oak floors**, tiles, security entry door, awning, gas boiler, washer / dryer, dishwasher, **cellar**. Monthly deposit for service charges and water: CZK 900/person. Gas and electricity are billed separately.