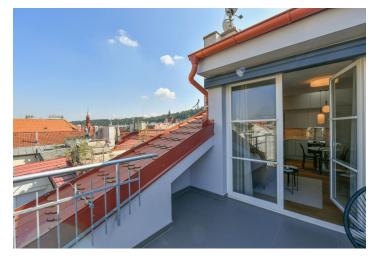

\* Area of the unit according to the Civil Code. The area consists of the sum total area of the entire unit bounded by perimeter walls.

Boasting a 12 terrace and nice views, this high standard, completely furnished 2-bedroom attic apartment is on the fifth floor of a fully refurbished traditional building with a lift. Located on a quiet street in a highly sought-after Prague 8 area close to the Karlín business zone, with full amenities within easy reach and quick connections to the city center, just three minutes from the Křižíkova metro station and tram stop.