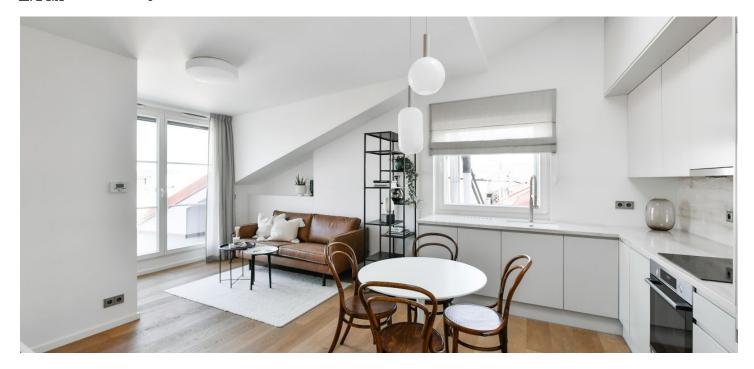

\* Area of the unit according to the Civil Code. The area consists of the sum total area of the entire unit bounded by perimeter walls.

Boasting a 12 terrace and nice views, this high standard, completely furnished 2-bedroom attic apartment is on the fifth floor of a fully refurbished traditional building with a lift. Located on a quiet street in a highly sought-after Prague 8 area close to the Karlín business zone, with full amenities within easy reach and quick connections to the city center, just three minutes from the Křižíkova metro station and tram stop.

The interior features a living room with a fully fitted open plan kitchen and access to the **terrace** facing the quiet courtyard, two bedrooms with built-in wardrobes, a bathroom including a walk-in shower, a separate toilet, and an entrance hall with built-in wardrobes.

**Air-conditioning** in the living room and master bedroom, **oak floors**, tiles, security entry door, awning, gas boiler, washer / dryer, dishwasher, **cellar**. Monthly deposit for service charges and water: CZK 900/person. Gas and electricity are billed separately.