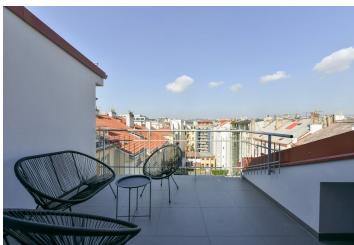

\* Area of the unit according to the Civil Code. The area consists of the sum total area of the entire unit bounded by perimeter walls.

Boasting a 12 terrace and nice views, this high standard, completely furnished 2-bedroom attic apartment is on the fifth floor of a fully refurbished traditional building with a lift. Located on a quiet street in a highly sought-after Prague 8 area close to the Karlín business zone, with full amenities within easy reach and quick connections to the city center, just three minutes from the Křižíkova metro station and tram stop.