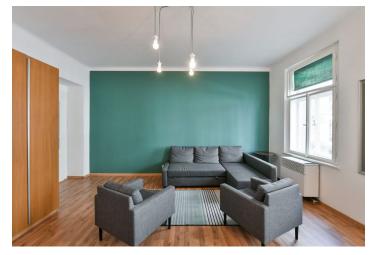

The apartment offers an entrance hall including a fitted kithen and a pantry / storage room, a living room, a bedroom, plus a shower room with a toilet.

Laminated floors, tiles, gas heating, electrici boiler for hot water, washing machine, microwave oven. Monthly deposit for service charges and water consumption: CZK 1,070. Gas and electricity are billed separately (transfer to the tenant).