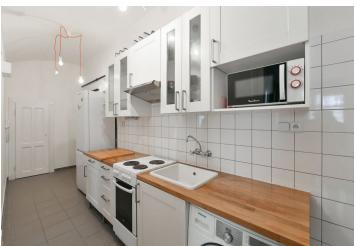

The apartment offers an entrance hall including a fitted kithen and a pantry / storage room, a living room, a bedroom, plus a shower room with a toilet.

Laminated floors, tiles, gas heating, electrici boiler for hot water, washing machine, microwave oven. Monthly deposit for service charges and water consumption: CZK 1,070. Gas and electricity are billed separately (transfer to the tenant).