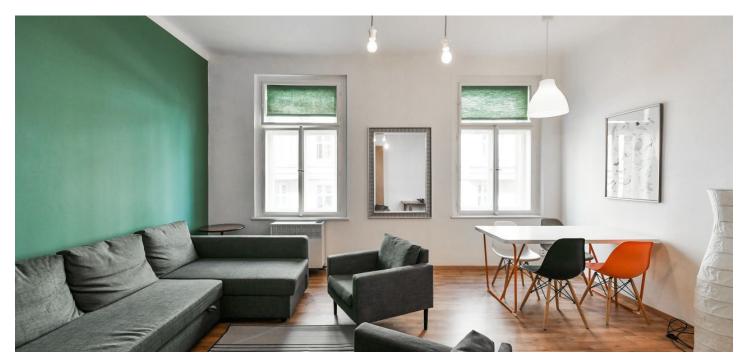

\* Area of the unit according to the Civil Code. The area consists of the sum total area of the entire unit bounded by perimeter walls.

This is a renovated 1-bedroom apartment on the first floor of a traditional residential building with no lift. Located on a quiet street on the border of Vinohrady and Vršovice districts, in close vicinity of the Heroldovy sady and Svatopluka Čecha parks. Location with a full spectrum of amenities in the area and quick access to the city center by tram and bus, only a few stops away from the Náměstí Míru and I.P. Pavlova metro stations.

The apartment offers an entrance hall including a fitted kithen and a pantry / storage room, a living room, a bedroom, plus a shower room with a toilet.

Laminated floors, tiles, gas heating, electrici boiler for hot water, washing machine, microwave oven. Monthly deposit for service charges and water consumption: CZK 1,070. Gas and electricity are billed separately (transfer to the tenant).