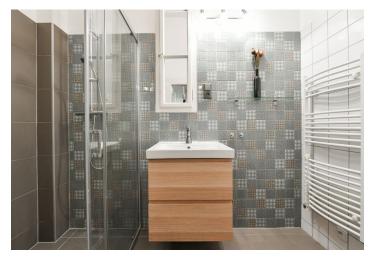

The apartment offers an entrance hall including a fitted kithen and a pantry / storage room, a living room, a bedroom, plus a shower room with a toilet.

Laminated floors, tiles, gas heating, electrici boiler for hot water, washing machine, microwave oven. Monthly deposit for service charges and water consumption: CZK 1,070. Gas and electricity are billed separately (transfer to the tenant).