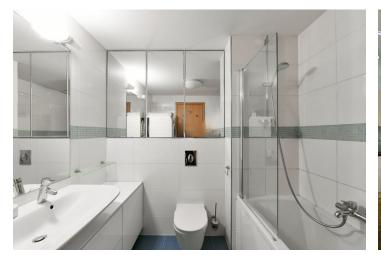

The apartment includes a living room with a fully fitted open plan kitchen, a dining area and **terrace** access, two separate bedrooms, a bathroom with a bathtub and a toilet, an additional separate toilet, and an entrance hall.