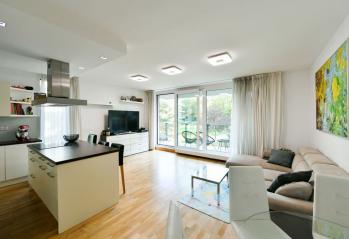

Benefiting from a terrace and views of the surrounding greenery, the Prague Castle and the Old Town, this fully furnished 2-bedroom apartment is on the first floor in the Riegrovy sady Residence with a reception, security, camera system and underground parking. Ideally located in the sought after Vinohrady neighborhood, within easy reach of the historical and cultural center of Prague and full amenities, steps from the University of Economics, just moments from the popular Riegrovy sady Park. Within walking distance of Wenceslas Square and the Muzeum and Hlavní nádraží metro stations.

The apartment includes a living room with a fully fitted open plan kitchen, a dining area and **terrace** access, two separate bedrooms, a bathroom with a bathtub and a toilet, an additional separate toilet, and an entrance hall.

**Solid wood floors**, tiles, gas boiler, washing machine, dryer, dishwasher, microwave oven, garden furniture, TV. An on-site **garage parking** space is included. Monthly deposit for service charges, water, elctricity and gas: CZK 6,000. Available from December 1, 2021.