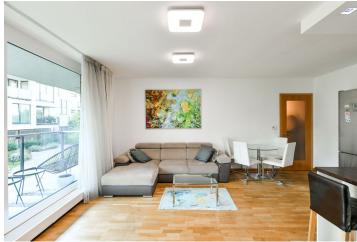

The apartment includes a living room with a fully fitted open plan kitchen, a dining area and **terrace** access, two separate bedrooms, a bathroom with a bathtub and a toilet, an additional separate toilet, and an entrance hall.