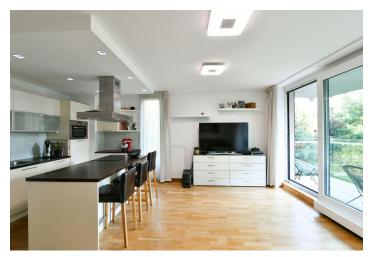

The apartment includes a living room with a fully fitted open plan kitchen, a dining area and **terrace** access, two separate bedrooms, a bathroom with a bathtub and a toilet, an additional separate toilet, and an entrance hall.

**Solid wood floors**, tiles, gas boiler, washing machine, dryer, dishwasher, microwave oven, garden furniture, TV. An on-site **garage parking** space is included. Monthly deposit for service charges, water, elctricity and gas: CZK 6,000. Available from December 1, 2021.