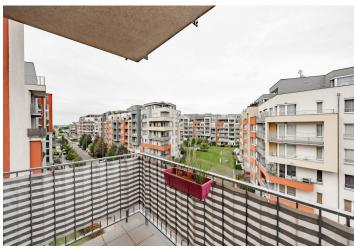

<sup>\*</sup> Area of the unit according to the Civil Code. The area consists of the sum total area of the entire unit bounded by perimeter walls.

This bright, fully furnished, 4th floor apartment with 4 balconies is a part of a secure residential complex from 2009 with underground garages. The complex is located in the immediate vicinity of the metro station and shopping center in Zličín.

The layout consists of an open plan living room with a kitchen and **two** balconies, two bedrooms with private balconies, a bathroom (with a corner bath), a separate toilet, and a hallway.

Facilities include laminate floors and tiles, **security entrance door**, French plastic windows with blinds and **electric shutters**, **alarm**, and an intercom. The kitchen is fully equipped. There are built-in wardrobes in the hall. The apartment comes with **a parking space in a separate garage** and **a large cellar storage unit**. The apartment is offered with all the pictured interior equipment. The building from 2009 is guarded by a camera system.