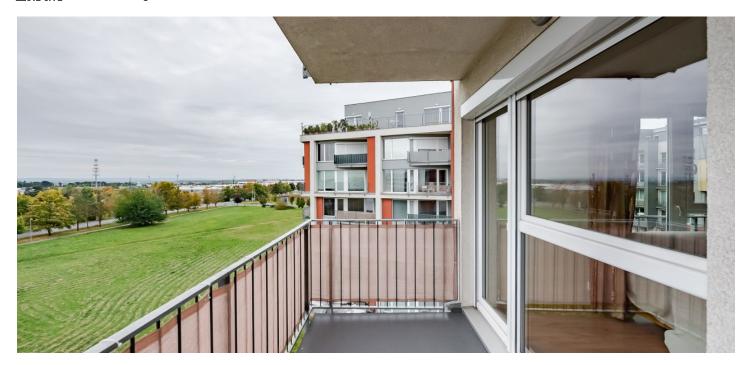

<sup>\*</sup> Area of the unit according to the Civil Code. The area consists of the sum total area of the entire unit bounded by perimeter walls.

This bright, fully furnished, 4th floor apartment with 4 balconies is a part of a secure residential complex from 2009 with underground garages. The complex is located in the immediate vicinity of the metro station and shopping center in Zličín.

The layout consists of an open plan living room with a kitchen and **two** balconies, two bedrooms with private balconies, a bathroom (with a corner bath), a separate toilet, and a hallway.

Facilities include laminate floors and tiles, **security entrance door**, French plastic windows with blinds and **electric shutters**, **alarm**, and an intercom. The kitchen is fully equipped. There are built-in wardrobes in the hall. The apartment comes with **a parking space in a separate garage** and **a large cellar storage unit**. The apartment is offered with all the pictured interior equipment. The building from 2009 is guarded by a camera system.

Interior 77.3 m², balconies 18.4 m², cellar 7 m².

In addition to regular property viewings, we also offer real-time video viewings via WhatsApp, FaceTime, Messenger, Skype, and other apps.