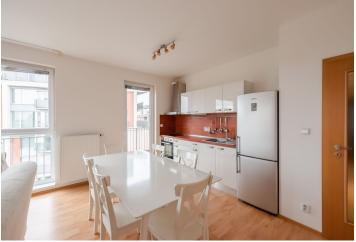

The layout consists of an open plan living room with a kitchen and **two** balconies, two bedrooms with private balconies, a bathroom (with a corner bath), a separate toilet, and a hallway.

Facilities include laminate floors and tiles, **security entrance door**, French plastic windows with blinds and **electric shutters**, **alarm**, and an intercom. The kitchen is fully equipped. There are built-in wardrobes in the hall. The apartment comes with **a parking space in a separate garage** and **a large cellar storage unit**. The apartment is offered with all the pictured interior equipment. The building from 2009 is guarded by a camera system.