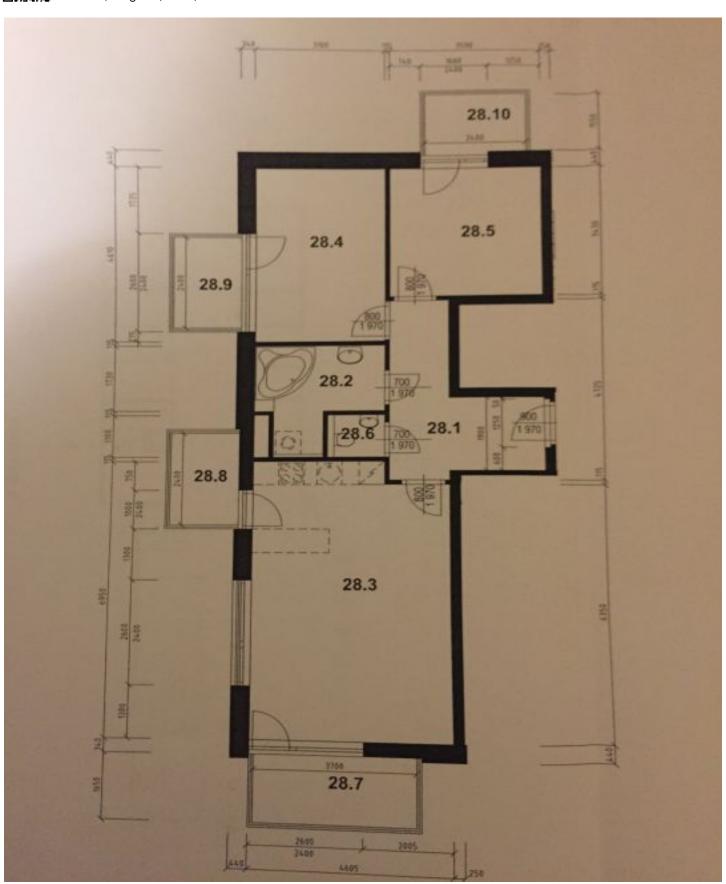

The layout consists of an open plan living room with a kitchen and **two** balconies, two bedrooms with private balconies, a bathroom (with a corner bath), a separate toilet, and a hallway.

Facilities include laminate floors and tiles, **security entrance door**, French plastic windows with blinds and **electric shutters**, **alarm**, and an intercom. The kitchen is fully equipped. There are built-in wardrobes in the hall. The apartment comes with **a parking space in a separate garage** and **a large cellar storage unit**. The apartment is offered with all the pictured interior equipment. The building from 2009 is guarded by a camera system.

Interior 77.3 m², balconies 18.4 m², cellar 7 m².

In addition to regular property viewings, we also offer real-time video viewings via WhatsApp, FaceTime, Messenger, Skype, and other apps.