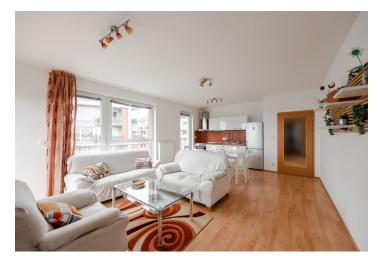

The layout consists of an open plan living room with a kitchen and **two** balconies, two bedrooms with private balconies, a bathroom (with a corner bath), a separate toilet, and a hallway.

Facilities include laminate floors and tiles, **security entrance door**, French plastic windows with blinds and **electric shutters**, **alarm**, and an intercom. The kitchen is fully equipped. There are built-in wardrobes in the hall. The apartment comes with **a parking space in a separate garage** and **a large cellar storage unit**. The apartment is offered with all the pictured interior equipment. The building from 2009 is guarded by a camera system.