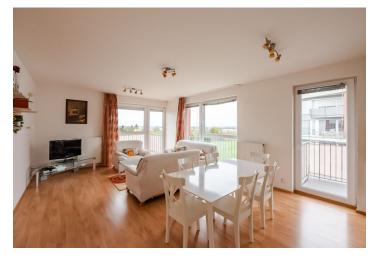

The layout consists of an open plan living room with a kitchen and **two** balconies, two bedrooms with private balconies, a bathroom (with a corner bath), a separate toilet, and a hallway.

Facilities include laminate floors and tiles, **security entrance door**, French plastic windows with blinds and **electric shutters**, **alarm**, and an intercom. The kitchen is fully equipped. There are built-in wardrobes in the hall. The apartment comes with **a parking space in a separate garage** and **a large cellar storage unit**. The apartment is offered with all the pictured interior equipment. The building from 2009 is guarded by a camera system.