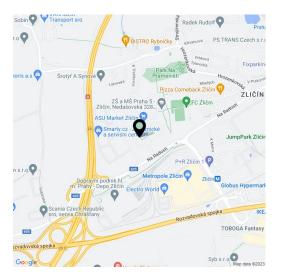

A convenient location on the border of the "old" and "new" Zličín, close to the Metropole Zličín shopping and entertainment center and other shopping zones (IKEA, Tesco etc.). Just a few steps and without having to cross a busy road will take you to a kindergarten and elementary school, playgrounds, a sports hall, and the landscaped Na Prameništi landscaped. The ride to the Smíchov Anděl pedestrian zone takes 15 minutes by metro, and to Wenceslas Square 20 minutes. You can easily connect to the Prague Ring Road and the D5 and D6 highways by car. The drive to the airport is also quick.