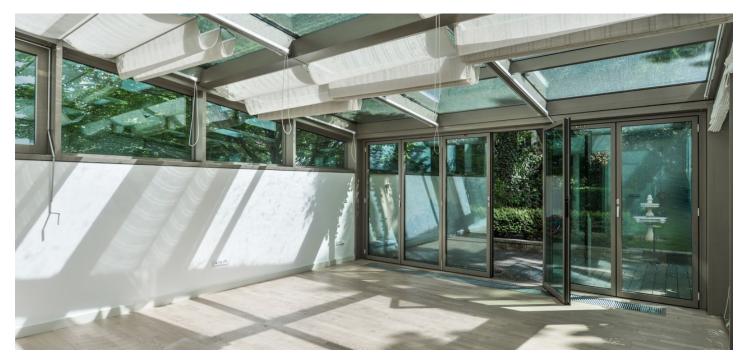

The prominent feature of the apartment is a spacious **air-conditioned glass extension - a living room / winter garden** overlooking the tranquil courtyard providing abundance of sunlight as well as access to a spacious private **terrace** and **garden** with a barbecue. The glass facade can be completely opened to join the living room with the terrace. The privacy of the tenants is protected by a special foil installed in the glass living room (incl. the roof) providing also thermal insulation, curtains and green fencing in the garden. There is a fully fitted open plan kitchen and a dining area, plus two bedrooms situated high above street level and to the rear of the apartment. The bathroom is equipped with a bathtub, a walk-in shower and a toilet, and there is an additional guest toilet.