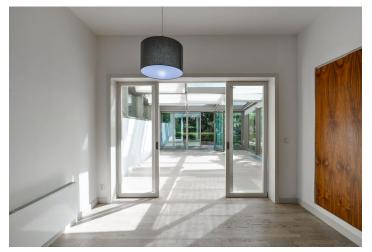

The prominent feature of the apartment is a spacious **air-conditioned glass extension - a living room / winter garden** overlooking the tranquil courtyard providing abundance of sunlight as well as access to a spacious private **terrace** and **garden** with a barbecue. The glass facade can be completely opened to join the living room with the terrace. The privacy of the tenants is protected by a special foil installed in the glass living room (incl. the roof) providing also thermal insulation, curtains and green fencing in the garden. There is a fully fitted open plan kitchen and a dining area, plus two bedrooms situated high above street level and to the rear of the apartment. The bathroom is equipped with a bathtub, a walk-in shower and a toilet, and there is an additional guest toilet.