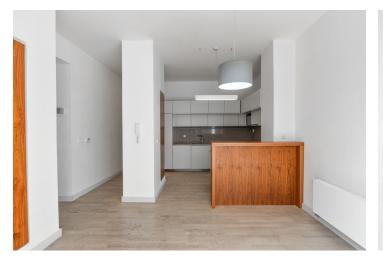

The prominent feature of the apartment is a spacious **air-conditioned glass extension - a living room / winter garden** overlooking the tranquil courtyard providing abundance of sunlight as well as access to a spacious private **terrace** and **garden** with a barbecue. The glass facade can be completely opened to join the living room with the terrace. The privacy of the tenants is protected by a special foil installed in the glass living room (incl. the roof) providing also thermal insulation, curtains and green fencing in the garden. There is a fully fitted open plan kitchen and a dining area, plus two bedrooms situated high above street level and to the rear of the apartment. The bathroom is equipped with a bathtub, a walk-in shower and a toilet, and there is an additional guest toilet.

Quality equipment and finishes, high ceilings (3.8 m), **hardwood floors**, tiles, washer / dryer, storage, alarm. Monthly deposit for service charges and utilities: CZK 7,000. Posibble to furnish at a higher rent. Available from December 2020.