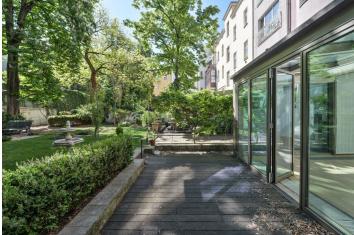

\* Area of the unit according to the Civil Code. The area consists of the sum total area of the entire unit bounded by perimeter walls.

Boasting a glass extension (living room), a terrace and a garden, this is an attractive, newly fully refurbished 2-bedroom apartment. Situated on the upper ground floor of a completely renovated traditional building in a beautiful tree lined street in a trendy part of Vinohrady, one of the most desirable residential areas of Prague. Located just a two min. walk from trams and metro station at Náměstí Míru and I. P. Pavlova Squares, and couple of minutes more from the city center, with the Havlíčkovy and Riegrovy sady parks nearby. Dozens of fine restaurants, sidewalk cafes, and coffee shops can be enjoyed in the area.

The prominent feature of the apartment is a spacious **air-conditioned glass extension - a living room / winter garden** overlooking the tranquil courtyard providing abundance of sunlight as well as access to a spacious private **terrace** and **garden** with a barbecue. The glass facade can be completely opened to join the living room with the terrace. The privacy of the tenants is protected by a special foil installed in the glass living room (incl. the roof) providing also thermal insulation, curtains and green fencing in the garden. There is a fully fitted open plan kitchen and a dining area, plus two bedrooms situated high above street level and to the rear of the apartment. The bathroom is equipped with a bathtub, a walk-in shower and a toilet, and there is an additional guest toilet.