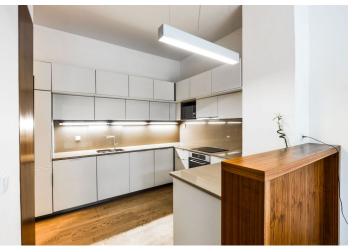

The prominent feature of the apartment is a spacious **air-conditioned glass extension - a living room / winter garden** overlooking the tranquil courtyard providing abundance of sunlight as well as access to a spacious private **terrace** and **garden** with a barbecue. The glass facade can be completely opened to join the living room with the terrace. The privacy of the tenants is protected by a special foil installed in the glass living room (incl. the roof) providing also thermal insulation, curtains and green fencing in the garden. There is a fully fitted open plan kitchen and a dining area, plus two bedrooms situated high above street level and to the rear of the apartment. The bathroom is equipped with a bathtub, a walk-in shower and a toilet, and there is an additional guest toilet.