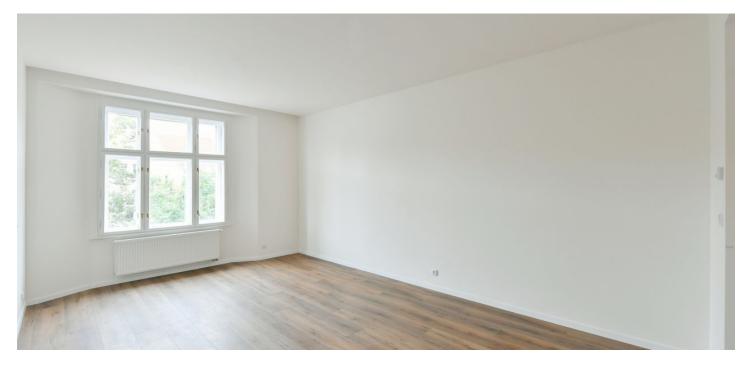

The interior features a living room, a fully fitted kitchen with a pantry, a bedroom with a fitted **walk-in closet** and **balcony** access, a bathroom including a bathtub, a separate toilet, and an entrance hall. The tenants can use a **shared roof terrace** suitable for BBQ.

Vinyl floors, tiles, security entry door, built-in wardrobes, gas boiler, underfloor heating in the bathroom and kitchen, washer / dryer, dishwasher, induction cooktop. Monthly deposit for service charges and water: CZK 1000. Gas and electricity are billed separately (transfer to the tenant).