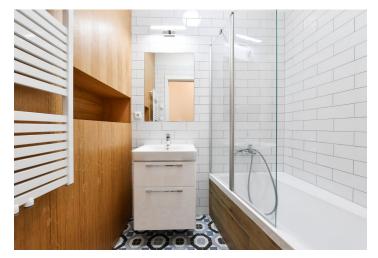

The interior features a living room, a fully fitted kitchen with a pantry, a bedroom with a fitted **walk-in closet** and **balcony** access, a bathroom including a bathtub, a separate toilet, and an entrance hall. The tenants can use a **shared roof terrace** suitable for BBQ.

Vinyl floors, tiles, security entry door, built-in wardrobes, gas boiler, underfloor heating in the bathroom and kitchen, washer / dryer, dishwasher, induction cooktop. Monthly deposit for service charges and water: CZK 1000. Gas and electricity are billed separately (transfer to the tenant).