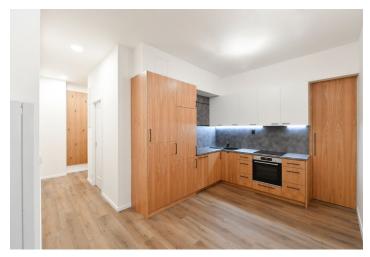

The interior features a living room, a fully fitted kitchen with a pantry, a bedroom with a fitted **walk-in closet** and **balcony** access, a bathroom including a bathtub, a separate toilet, and an entrance hall. The tenants can use a **shared roof terrace** suitable for BBQ.

Vinyl floors, tiles, security entry door, built-in wardrobes, gas boiler, underfloor heating in the bathroom and kitchen, washer / dryer, dishwasher, induction cooktop. Monthly deposit for service charges and water: CZK 1000. Gas and electricity are billed separately (transfer to the tenant).