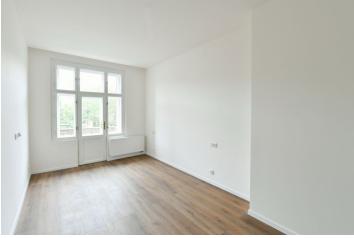

## Apartment One-bedroom (2+1)

74 m², Prague 7, Bubeneč, Čechova

| Total area       | 76 m²       |
|------------------|-------------|
| Floor area*      | 74 m²       |
| Balcony          | 2 m²        |
| Parking          | -           |
| Cellar           | Yes         |
| PENB             | G           |
| Reference number | 40525       |
| Available from   | Immediately |

Apartment in Čechova street next to Stromovka Park. This fully refurbished 1-bedroom apartment facing a tranquil tree lined street is on the fourth floor of a renovated traditional building with a lift. Situated just steps from the largest park in Prague, a 15 min. walk to the city center through another popular Prague park - Letná, and not far from the Prague Castle. The highly sought after location offers complete amenities and very quick access to the city center - a tram stop is a few minute walk from the building and it's a few stops to Hradčanská (line A) and Vltavská (line C) metro stations. Conveniently located for the airport and numerous international schools.

The interior features a living room, a fully fitted kitchen with a pantry, a bedroom with a fitted **walk-in closet** and **balcony** access, a bathroom including a bathtub, a separate toilet, and an entrance hall. The tenants can use a **shared roof terrace** suitable for BBQ.