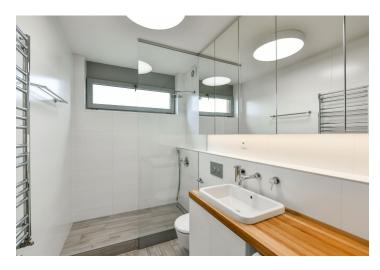

The apartment offers a living room with a fully fitted kitchen, built-in storage and **balcony** access, a bedroom with a built-in wardrobe and French windows, a fitted **walk-in closet**, a bathroom (walk-in shower, toilet), and an entrance hall with a built-in wardrobe.