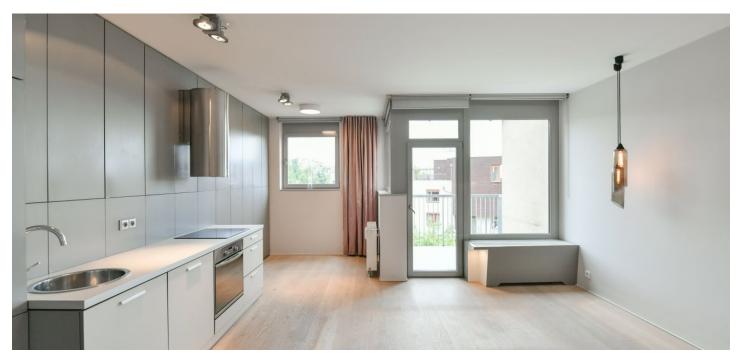

The apartment offers a living room with a fully fitted kitchen, built-in storage and **balcony** access, a bedroom with a built-in wardrobe and French windows, a fitted **walk-in closet**, a bathroom (walk-in shower, toilet), and an entrance hall with a built-in wardrobe.

Green views, **wooden floors**, tiles, carpet in the bedroom, central heating, washing machine, dishwasher. Monthly deposit for service charges, heating and water: CZK 4,000. Electricity is billed separately (approx. CZK 700/month).