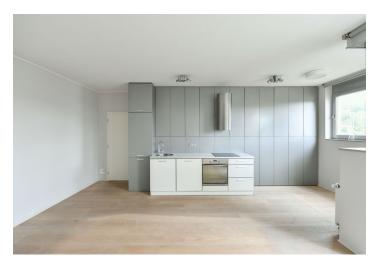

The apartment offers a living room with a fully fitted kitchen, built-in storage and **balcony** access, a bedroom with a built-in wardrobe and French windows, a fitted **walk-in closet**, a bathroom (walk-in shower, toilet), and an entrance hall with a built-in wardrobe.