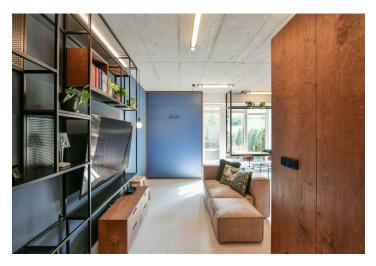

The ground floor unit consists of a living area connected to the kitchen, a vestibule, and a **large terrace**, and a separate bathroom with a shower and toilet.

The interior features a number of sophisticated storage solutions and the bed is foldable to save space. The custom-made kitchen is equipped with built-in appliances (induction hob, Bosch electric and microwave oven, dishwasher, washing machine). The French window towards the terrace can be shaded by pleated blinds and the ambience of the room can be influenced by remote control dimmable lighting. The terrace, lined with conifers, has a retractable awning. The apartment comes with a cellar storage unit and a parking space right by the exit of the garage. The purchase price includes all the equipment shown in the photos.