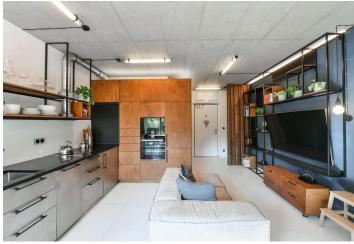

The ground floor unit consists of a living area connected to the kitchen, a vestibule, and a **large terrace**, and a separate bathroom with a shower and toilet.

The interior features a number of sophisticated storage solutions and the bed is foldable to save space. The custom-made kitchen is equipped with built-in appliances (induction hob, Bosch electric and microwave oven, dishwasher, washing machine). The French window towards the terrace can be shaded by pleated blinds and the ambience of the room can be influenced by remote control dimmable lighting. The terrace, lined with conifers, has a retractable awning. The apartment comes with a cellar storage unit and a parking space right by the exit of the garage. The purchase price includes all the equipment shown in the photos.