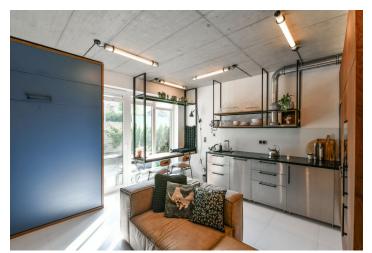

The ground floor unit consists of a living area connected to the kitchen, a vestibule, and a **large terrace**, and a separate bathroom with a shower and toilet.

The interior features a number of sophisticated storage solutions and the bed is foldable to save space. The custom-made kitchen is equipped with built-in appliances (induction hob, Bosch electric and microwave oven, dishwasher, washing machine). The French window towards the terrace can be shaded by pleated blinds and the ambience of the room can be influenced by remote control dimmable lighting. The terrace, lined with conifers, has a retractable awning. The apartment comes with a cellar storage unit and a parking space right by the exit of the garage. The purchase price includes all the equipment shown in the photos.