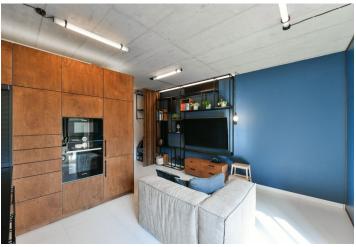

Sold

This tastefully furnished, bright studio apartment with a southeast-facing terrace and a garage parking space is part of the modern, secure Rezidence Hadovitá residential complex with underground parking in a quiet part of Michle, a few minutes by bus from metro stations of all lines.

The ground floor unit consists of a living area connected to the kitchen, a vestibule, and a **large terrace**, and a separate bathroom with a shower and toilet.

The interior features a number of sophisticated storage solutions and the bed is foldable to save space. The custom-made kitchen is equipped with built-in appliances (induction hob, Bosch electric and microwave oven, dishwasher, washing machine). The French window towards the terrace can be shaded by pleated blinds and the ambience of the room can be influenced by remote control dimmable lighting. The terrace, lined with conifers, has a retractable awning. The apartment comes with a cellar storage unit and a parking space right by the exit of the garage. The purchase price includes all the equipment shown in the photos.