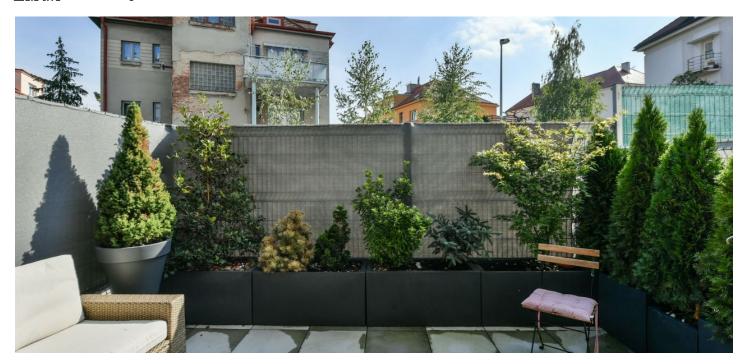

The ground floor unit consists of a living area connected to the kitchen, a vestibule, and a **large terrace**, and a separate bathroom with a shower and toilet.

The interior features a number of sophisticated storage solutions and the bed is foldable to save space. The custom-made kitchen is equipped with built-in appliances (induction hob, Bosch electric and microwave oven, dishwasher, washing machine). The French window towards the terrace can be shaded by pleated blinds and the ambience of the room can be influenced by remote control dimmable lighting. The terrace, lined with conifers, has a retractable awning. The apartment comes with a cellar storage unit and a parking space right by the exit of the garage. The purchase price includes all the equipment shown in the photos.

The complex is located on a side one-way street near a bus stop with connections to the Kačerov metro station in 4 minutes, Budějovická in 5 minutes, and Želivského in 16 minutes. There is a direct link to the Smíchov Bus Station. Driving by car is quick thanks to the connection to Prague's main highway and the South Connecting Road. Nearby, there is a supermarket, several restaurants, **sports fields** with tennis courts, **a park** with a dog meadow and the **Brumlovka** administrative center with cafes, a **fitness center**, and other services. It is not far to the **forest park** in Bohdalec.

Interior 30.7 m², terrace 16.11 m², cellar 1.91 m².

In addition to regular property viewings, we also offer real-time video viewings via WhatsApp, FaceTime, Messenger, Skype, and other apps.