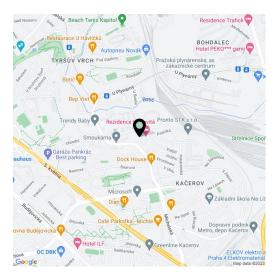

The complex is located on a side one-way street near a bus stop with connections to the Kačerov metro station in 4 minutes, Budějovická in 5 minutes, and Želivského in 16 minutes. There is a direct link to the Smíchov Bus Station. Driving by car is quick thanks to the connection to Prague's main highway and the South Connecting Road. Nearby, there is a supermarket, several restaurants, **sports fields** with tennis courts, **a park** with a dog meadow and the **Brumlovka** administrative center with cafes, a **fitness center**, and other services. It is not far to the **forest park** in Bohdalec.