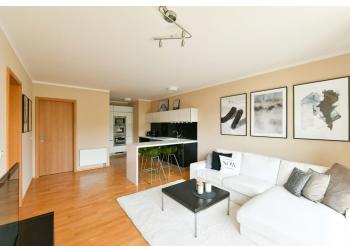

The interior features a living room with a fully fitted open plan kitchen, a bedroom, a bathroom including a bathtub, a separate toilet, and an entrance hall. Offering pretty views, the **terrace** is accessible from both main rooms.

Wooden floating floors, tiles, central heating, washer, dishwasher, microwave oven, coffee maker, TV, cellar, chip entry, elevator. A garage parking space is included.