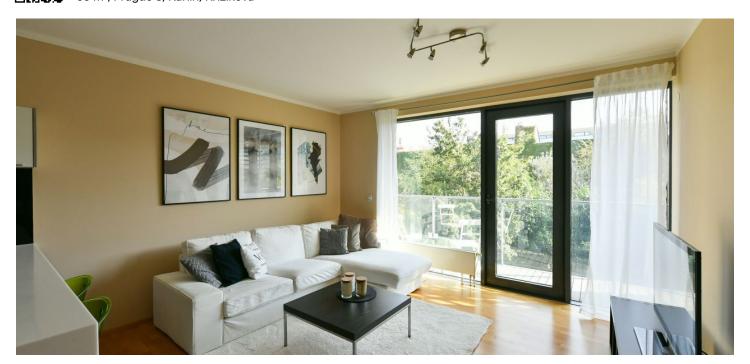

\* Area of the unit according to the Civil Code. The area consists of the sum total area of the entire unit bounded by perimeter walls.

Quality rental close to the center of Prague. This fully furnished apartment with a terrace and beautiful green views is on the second floor of a modern gated residence from 2009, with a shared courtyard garden with benches and a children's playground plus underground parking. Situated in a highly sought-after area of Karlín, a minutes' walk from the Křižíkova metro station (line B) and trams, and within easy reach of the city center and complete amenities. A fitness and wellness center with a swimming pool is a few blocks away, as well as Vítkov Park with a bike path.

The interior features a living room with a fully fitted open plan kitchen, a bedroom, a bathroom including a bathtub, a separate toilet, and an entrance hall. Offering pretty views, the **terrace** is accessible from both main rooms.

Wooden floating floors, tiles, central heating, washer, dishwasher, microwave oven, coffee maker, TV, cellar, chip entry, elevator. A garage parking space is included.