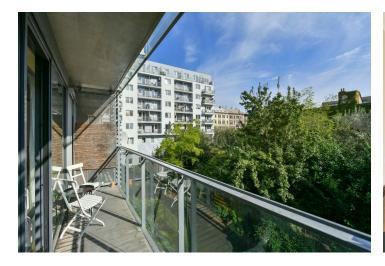

\* Area of the unit according to the Civil Code. The area consists of the sum total area of the entire unit bounded by perimeter walls.

Quality rental close to the center of Prague. This fully furnished apartment with a terrace and beautiful green views is on the second floor of a modern gated residence from 2009, with a shared courtyard garden with benches and a children's playground plus underground parking. Situated in a highly sought-after area of Karlín, a minutes' walk from the Křižíkova metro station (line B) and trams, and within easy reach of the city center and complete amenities. A fitness and wellness center with a swimming pool is a few blocks away, as well as Vítkov Park with a bike path.

The interior features a living room with a fully fitted open plan kitchen, a bedroom, a bathroom including a bathtub, a separate toilet, and an entrance hall. Offering pretty views, the **terrace** is accessible from both main rooms.