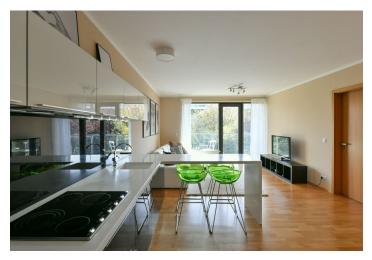

The interior features a living room with a fully fitted open plan kitchen, a bedroom, a bathroom including a bathtub, a separate toilet, and an entrance hall. Offering pretty views, the **terrace** is accessible from both main rooms.

Wooden floating floors, tiles, central heating, washer, dishwasher, microwave oven, coffee maker, TV, cellar, chip entry, elevator. A garage parking space is included.