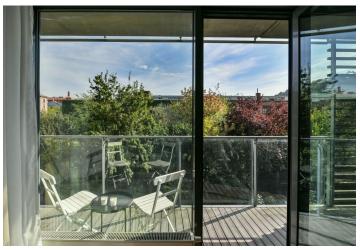

\* Area of the unit according to the Civil Code. The area consists of the sum total area of the entire unit bounded by perimeter walls.

Quality rental close to the center of Prague. This fully furnished apartment with a terrace and beautiful green views is on the second floor of a modern gated residence from 2009, with a shared courtyard garden with benches and a children's playground plus underground parking. Situated in a highly sought-after area of Karlín, a minutes' walk from the Křižíkova metro station (line B) and trams, and within easy reach of the city center and complete amenities. A fitness and wellness center with a swimming pool is a few blocks away, as well as Vítkov Park with a bike path.

The interior features a living room with a fully fitted open plan kitchen, a bedroom, a bathroom including a bathtub, a separate toilet, and an entrance hall. Offering pretty views, the **terrace** is accessible from both main rooms.