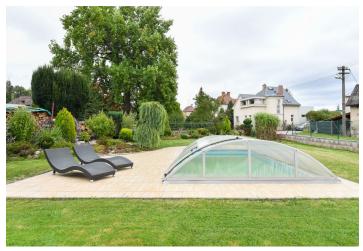

The original part of the wooden house dates from about 1900, the brick part was added in 2003, in 2015 it was reconstructed. **All utilities** (water, electricity, gas, sewerage) are installed in the house and there is a **water well** and a rainwater retention tank on the plot. The 6 x 3 m **pool** has a **counter-current system** and a sliding cover. Parking is possible on the plot.