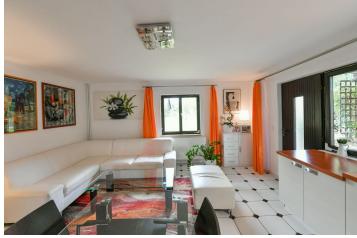

The ground floor consists of a living room with a kitchen and access to **a covered terrace with a fireplace**, another room, a bedroom, a bathroom with a tub, a separate toilet, a hallway, and a porch. Upstairs are 2 bedrooms and a bathroom (with a shower and toilet).