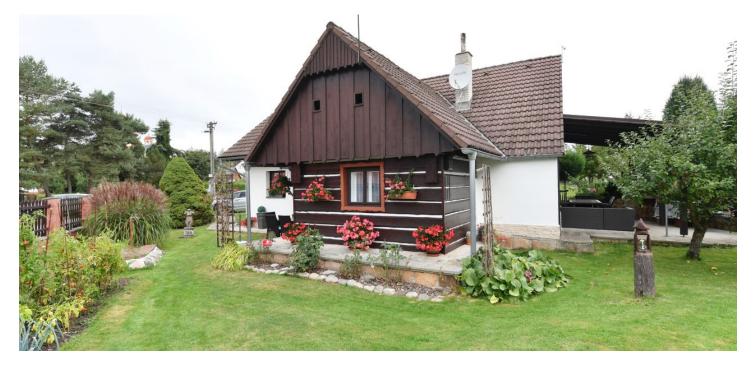

This stylish and sensitively reconstructed wooden house with a landscaped garden and an outdoor swimming pool is part of a residential area adjacent to a forest park in the town of Lázně Bělohrad in the Krkonoše Mountains.

The original part of the wooden house dates from about 1900, the brick part was added in 2003, in 2015 it was reconstructed. **All utilities** (water, electricity, gas, sewerage) are installed in the house and there is a **water well** and a rainwater retention tank on the plot. The 6 x 3 m **pool** has a **counter-current system** and a sliding cover. Parking is possible on the plot.