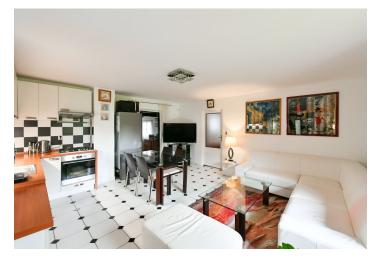

The ground floor consists of a living room with a kitchen and access to **a covered terrace with a fireplace**, another room, a bedroom, a bathroom with a tub, a separate toilet, a hallway, and a porch. Upstairs are 2 bedrooms and a bathroom (with a shower and toilet).