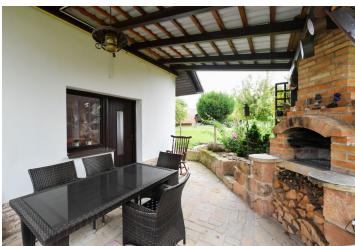

The ground floor consists of a living room with a kitchen and access to **a covered terrace with a fireplace**, another room, a bedroom, a bathroom with a tub, a separate toilet, a hallway, and a porch. Upstairs are 2 bedrooms and a bathroom (with a shower and toilet).

The original part of the wooden house dates from about 1900, the brick part was added in 2003, in 2015 it was reconstructed. **All utilities** (water, electricity, gas, sewerage) are installed in the house and there is a **water well** and a rainwater retention tank on the plot. The 6 x 3 m **pool** has a **counter-current system** and a sliding cover. Parking is possible on the plot.