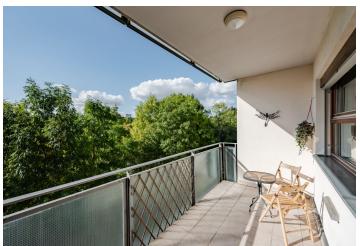

The bright apartment on the 2nd floor is divided into a **50-meter living area** with a kitchen, dining room, and access to **a sunny balcony**, a master bedroom with an en-suite bathroom, another 2 bedrooms, a central bathroom, a separate toilet, a hallway, and a spacious hallway with a glass wall.

Interior 133.62 m², balcony 8 m², parking 15.72 m², cellar 2.39 m².

In addition to regular property viewings, we also offer real-time video viewings via WhatsApp, FaceTime, Messenger, Skype, and other apps.