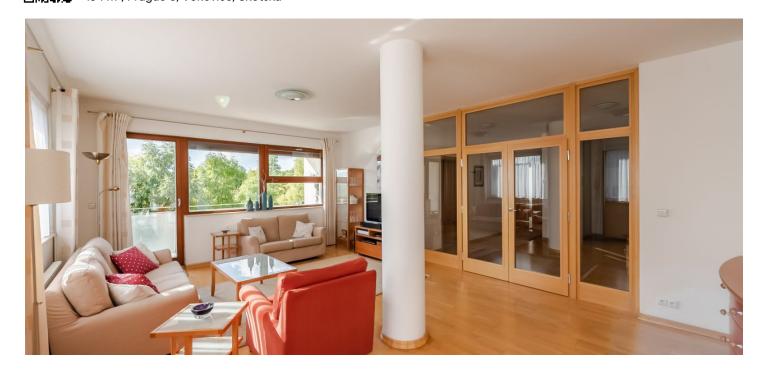

\* Area of the unit according to the Civil Code. The area consists of the sum total area of the entire unit bounded by perimeter walls.

This fully equipped and practically designed family apartment with a large balcony providing direct views of the treetops is part of a modern barrier-free residential project with a large elevator and an underground garage. The complex is located on a pleasant cul-de-sac that only serves residents and visitors, near an orchard in the district of Prague 6 - Vokovice on Červený Vrch.

The bright apartment on the 2nd floor is divided into a **50-meter living area** with a kitchen, dining room, and access to **a sunny balcony**, a master bedroom with an en-suite bathroom, another 2 bedrooms, a central bathroom, a separate toilet, a hallway, and a spacious hallway with a glass wall.

Facilities include wooden floating floors in beech decor, wooden Eurowindows (double-glazed), and interior window sills made of **natural marble**. The front door is fireproof. The kitchen is fully equipped with **Siemens** appliances and a **stone worktop and tiles**. The purchase price includes **a garage parking space**, a **cellar storage unit**, and interior equipment.