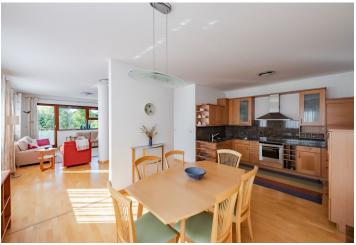

\* Area of the unit according to the Civil Code. The area consists of the sum total area of the entire unit bounded by perimeter walls.

This fully equipped and practically designed family apartment with a large balcony providing direct views of the treetops is part of a modern barrier-free residential project with a large elevator and an underground garage. The complex is located on a pleasant cul-de-sac that only serves residents and visitors, near an orchard in the district of Prague 6 - Vokovice on Červený Vrch.

The bright apartment on the 2nd floor is divided into a **50-meter living area** with a kitchen, dining room, and access to **a sunny balcony**, a master bedroom with an en-suite bathroom, another 2 bedrooms, a central bathroom, a separate toilet, a hallway, and a spacious hallway with a glass wall.

Facilities include wooden floating floors in beech decor, wooden Eurowindows (double-glazed), and interior window sills made of **natural marble**. The front door is fireproof. The kitchen is fully equipped with **Siemens** appliances and a **stone worktop and tiles**. The purchase price includes **a garage parking space**, a **cellar storage unit**, and interior equipment.