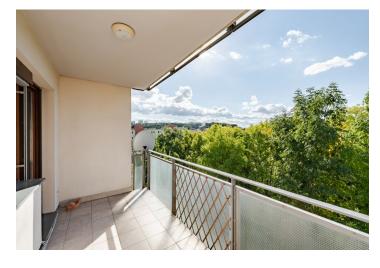

The bright apartment on the 2nd floor is divided into a **50-meter living area** with a kitchen, dining room, and access to **a sunny balcony**, a master bedroom with an en-suite bathroom, another 2 bedrooms, a central bathroom, a separate toilet, a hallway, and a spacious hallway with a glass wall.

Interior 133.62 m², balcony 8 m², parking 15.72 m², cellar 2.39 m².

In addition to regular property viewings, we also offer real-time video viewings via WhatsApp, FaceTime, Messenger, Skype, and other apps.