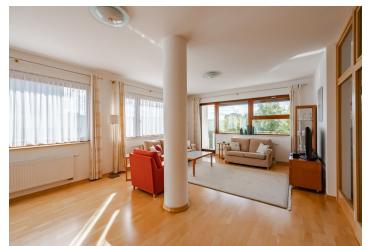

\* Area of the unit according to the Civil Code. The area consists of the sum total area of the entire unit bounded by perimeter walls.

This fully equipped and practically designed family apartment with a large balcony providing direct views of the treetops is part of a modern barrier-free residential project with a large elevator and an underground garage. The complex is located on a pleasant cul-de-sac that only serves residents and visitors, near an orchard in the district of Prague 6 - Vokovice on Červený Vrch.

The bright apartment on the 2nd floor is divided into a **50-meter living area** with a kitchen, dining room, and access to **a sunny balcony**, a master bedroom with an en-suite bathroom, another 2 bedrooms, a central bathroom, a separate toilet, a hallway, and a spacious hallway with a glass wall.