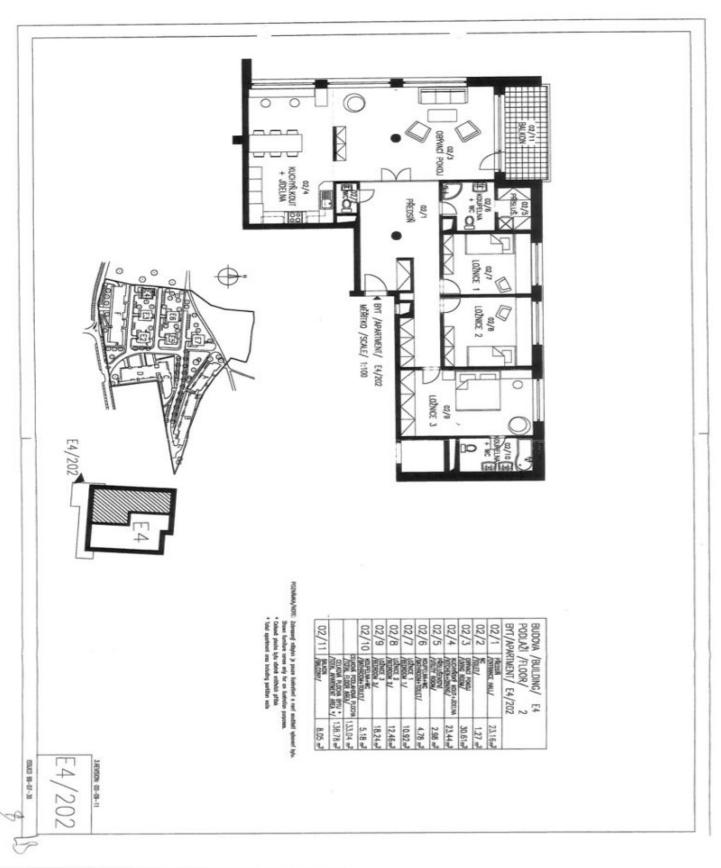

The bright apartment on the 2nd floor is divided into a **50-meter living area** with a kitchen, dining room, and access to **a sunny balcony**, a master bedroom with an en-suite bathroom, another 2 bedrooms, a central bathroom, a separate toilet, a hallway, and a spacious hallway with a glass wall.

Interior 133.62 m², balcony 8 m², parking 15.72 m², cellar 2.39 m².

In addition to regular property viewings, we also offer real-time video viewings via WhatsApp, FaceTime, Messenger, Skype, and other apps.