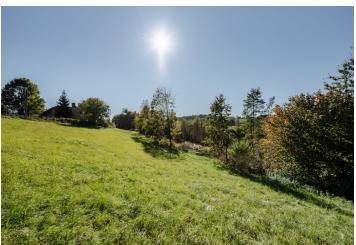

## € 118 346 I CZK 2 990 000

This large, easily accessible building plot with an adjoining meadow is located in a unique, quiet location in the beautiful rolling landscape by the village of Těpeře on the border of Bohemian Paradise, the Jizera Mountains, and the Krkonoše Mountains.

The slightly sloping land is divided into a 2,289 sq. m. **building plot** and a 892 sq. m. adjoining **meadow**. Electricity is connected to the border of the plot, water will have to be sourced from its own well, and waste diverted to a septic tank. Access is via an asphalt illuminated road maintained year-round. According to the zoning plan, the area is suitable for rural living. The future house can be a permanent or recreational residence in a quiet location with breathtaking views of the surrounding green countryside.