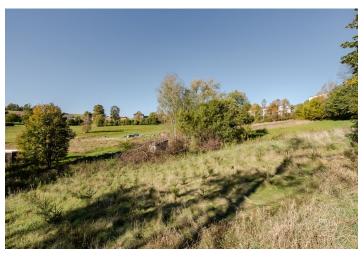

## € 118 346 I CZK 2 990 000

This large, easily accessible building plot with an adjoining meadow is located in a unique, quiet location in the beautiful rolling landscape by the village of Těpeře on the border of Bohemian Paradise, the Jizera Mountains, and the Krkonoše Mountains.

The slightly sloping land is divided into a 2,289 sq. m. **building plot** and a 892 sq. m. adjoining **meadow**. Electricity is connected to the border of the plot, water will have to be sourced from its own well, and waste diverted to a septic tank. Access is via an asphalt illuminated road maintained year-round. According to the zoning plan, the area is suitable for rural living. The future house can be a permanent or recreational residence in a quiet location with breathtaking views of the surrounding green countryside.