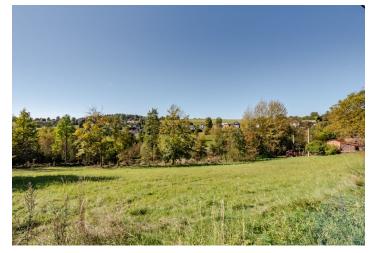

## € 118 346 I CZK 2 990 000

This large, easily accessible building plot with an adjoining meadow is located in a unique, quiet location in the beautiful rolling landscape by the village of Těpeře on the border of Bohemian Paradise, the Jizera Mountains, and the Krkonoše Mountains.

The slightly sloping land is divided into a 2,289 sq. m. **building plot** and a 892 sq. m. adjoining **meadow**. Electricity is connected to the border of the plot, water will have to be sourced from its own well, and waste diverted to a septic tank. Access is via an asphalt illuminated road maintained year-round. According to the zoning plan, the area is suitable for rural living. The future house can be a permanent or recreational residence in a quiet location with breathtaking views of the surrounding green countryside.