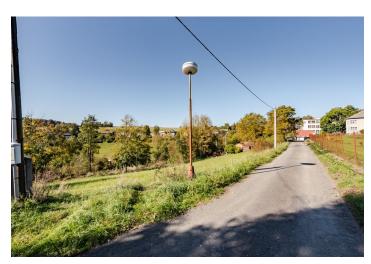

The slightly sloping land is divided into a 2,289 sq. m. **building plot** and a 892 sq. m. adjoining **meadow**. Electricity is connected to the border of the plot, water will have to be sourced from its own well, and waste diverted to a septic tank. Access is via an asphalt illuminated road maintained year-round. According to the zoning plan, the area is suitable for rural living. The future house can be a permanent or recreational residence in a quiet location with breathtaking views of the surrounding green countryside.

The village of Těpeře, located just **5 minutes from Železný Brod**, has lovely, typical timbered buildings, supermarkets, a theater, and a cinema. Within walking distance of the plot is a flooded quarry with clean water where you can go **swimming**. The surrounding countryside offers a wide range of destinations for trips on foot, by bike, and in winter on **cross-country skis**. It is not far from popular **ski resorts**. The outskirts of Prague are only about an hour's drive away, mostly along the highway.