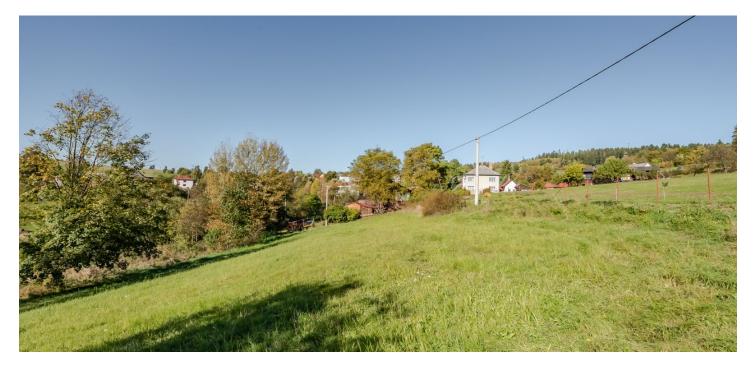

## € 118 346 I CZK 2 990 000

This large, easily accessible building plot with an adjoining meadow is located in a unique, quiet location in the beautiful rolling landscape by the village of Těpeře on the border of Bohemian Paradise, the Jizera Mountains, and the Krkonoše Mountains.

The slightly sloping land is divided into a 2,289 sq. m. **building plot** and a 892 sq. m. adjoining **meadow**. Electricity is connected to the border of the plot, water will have to be sourced from its own well, and waste diverted to a septic tank. Access is via an asphalt illuminated road maintained year-round. According to the zoning plan, the area is suitable for rural living. The future house can be a permanent or recreational residence in a quiet location with breathtaking views of the surrounding green countryside.

The village of Těpeře, located just **5 minutes from Železný Brod**, has lovely, typical timbered buildings, supermarkets, a theater, and a cinema. Within walking distance of the plot is a flooded quarry with clean water where you can go **swimming**. The surrounding countryside offers a wide range of destinations for trips on foot, by bike, and in winter on **cross-country skis**. It is not far from popular **ski resorts**. The outskirts of Prague are only about an hour's drive away, mostly along the highway.