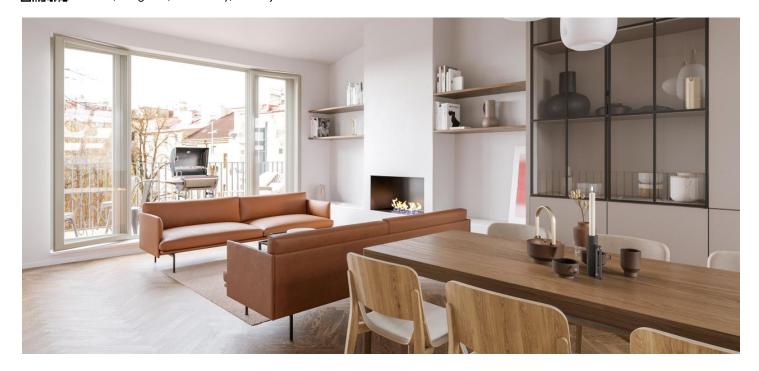

\* Area of the unit according to the Civil Code. The area consists of the sum total area of the entire unit bounded by perimeter walls.

This premium, air-conditioned duplex apartment with a terrace is part of a historic building that is currently being renovated. Offering comfortable 21st century living standards, the sensitively reconstructed apartment building stands on a recently revitalized square in Vinohrady close to the city center. Completion scheduled for summer 2023.

On the entrance level (on the 4th floor of the building), there is a bedroom, a bathroom, a separate toilet, an entrance hall, and an office niche. In the attic, there is a living room with a kitchen, dining area, and access to the **terrace**, a toilet, and a foyer.

Facilities will include finished bathrooms, air-conditioning, wooden floors, double-wing lacquered doors, single-wing doors with concealed hinges, security entrance doors created according to the original period doors, large-format tiles, Kludi bathroom faucets, and light fixtures in the bathrooms and coridors. Heating and hot water is provided by the gas boiler room in the building. It is possible to purchase a cellar storage unit for CZK 150,000.