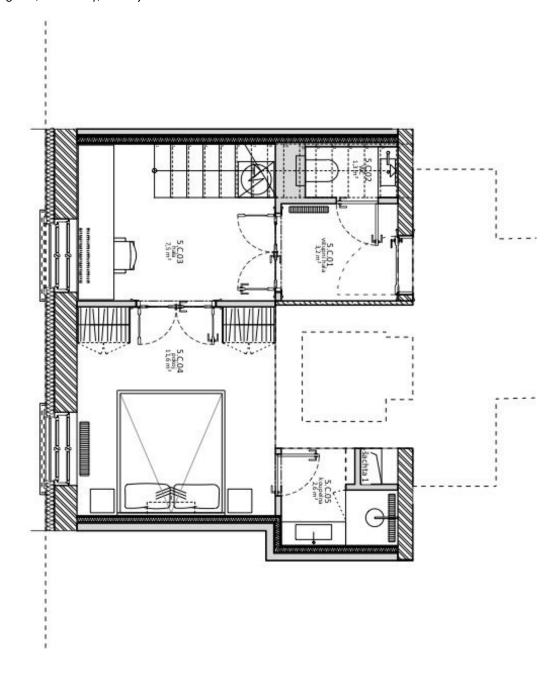

On the entrance level (on the 4th floor of the building), there is a bedroom, a bathroom, a separate toilet, an entrance hall, and an office niche. In the attic, there is a living room with a kitchen, dining area, and access to the **terrace**, a toilet, and a foyer.

The visualizations are of an illustrative nature only.

Floor area 72.8 m², terrace 9 m².

Sold

73 m², Prague 3, Vinohrady, Bořivojova

73 m², Prague 3, Vinohrady, Bořivojova