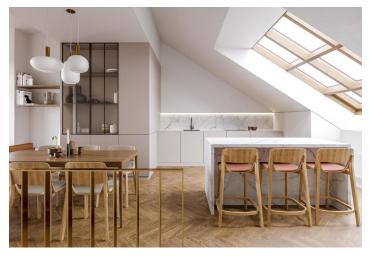

On the entrance level (on the 4th floor of the building), there is a bedroom, a bathroom, a separate toilet, an entrance hall, and an office niche. In the attic, there is a living room with a kitchen, dining area, and access to the **terrace**, a toilet, and a foyer.

Facilities will include finished bathrooms, air-conditioning, wooden floors, double-wing lacquered doors, single-wing doors with concealed hinges, security entrance doors created according to the original period doors, large-format tiles, Kludi bathroom faucets, and light fixtures in the bathrooms and coridors. Heating and hot water is provided by the gas boiler room in the building. It is possible to purchase a cellar storage unit for CZK 150,000.