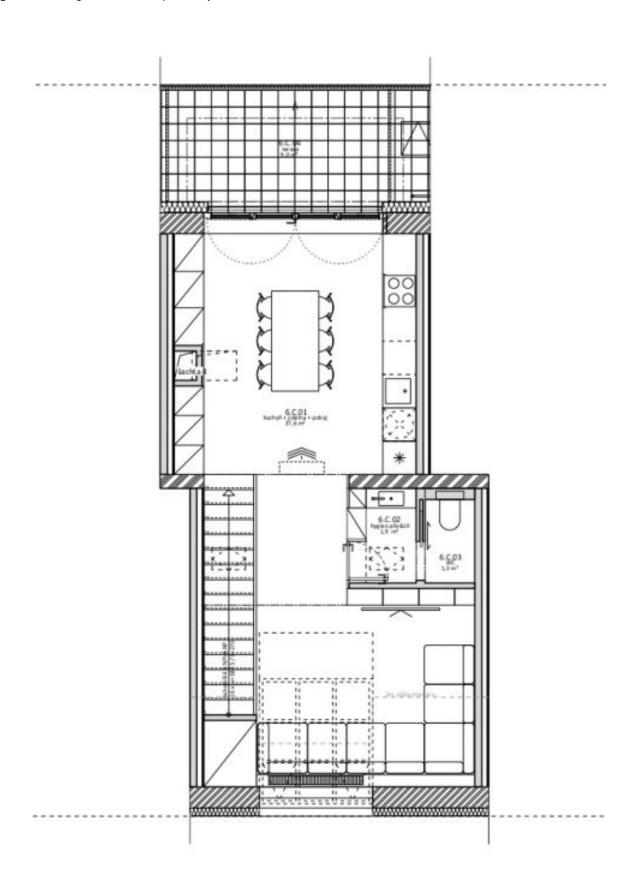

On the entrance level (on the 4th floor of the building), there is a bedroom, a bathroom, a separate toilet, an entrance hall, and an office niche. In the attic, there is a living room with a kitchen, dining area, and access to the **terrace**, a toilet, and a foyer.

The visualizations are of an illustrative nature only.

Floor area 72.8 m², terrace 9 m².

Sold

73 m², Prague 3, Vinohrady, Bořivojova

73 m², Prague 3, Vinohrady, Bořivojova