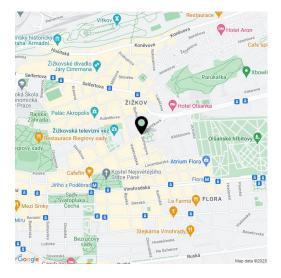

Attractively located on the border of Žižkov and Vinohrady, the building stands right by a **beautiful park** and playground that have recently been created. Shops, including a supermarket, a post office, a pharmacy, a kindergarten, an elementary school, an art school, restaurants, and cafés are all nearby. It is close to **Mahlerovy Garden**, where one of Prague's landmarks, the **Žižkov TV Tower**, stands. A tram stop (no.9) is a 5-minute walk away. **Jiřího z Poděbrad Square with a metro station** is within walking distance.