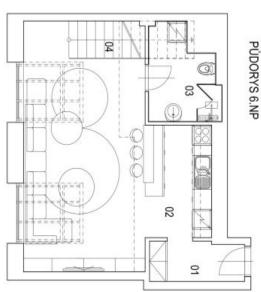

The lower level of the apartment features a living room with a fully fitted open plan kitchen, a shower room with a toilet, and an entrance hall with a built-in wardrobe. The upper floor offers an open gallery suitable for a study, plus a bedroom with a built-in wardrobe.