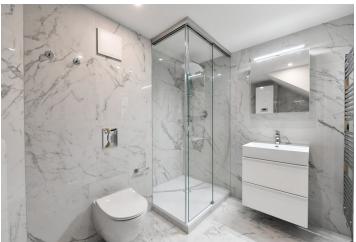

The lower level of the apartment features a living room with a fully fitted open plan kitchen, a shower room with a toilet, and an entrance hall with a built-in wardrobe. The upper floor offers an open gallery suitable for a study, plus a bedroom with a built-in wardrobe.