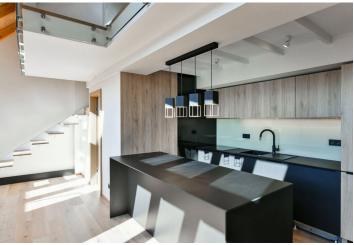

The lower level of the apartment features a living room with a fully fitted open plan kitchen, a shower room with a toilet, and an entrance hall with a built-in wardrobe. The upper floor offers an open gallery suitable for a study, plus a bedroom with a built-in wardrobe.

Air-conditioning, heat recovery ventilation, hardwood floors, tiles, electric heating, underfloor heating on the lower level, washing machine, dishwasher, induction cooktop, skylight shade foils. The apartment can be furnished at a higher rent.