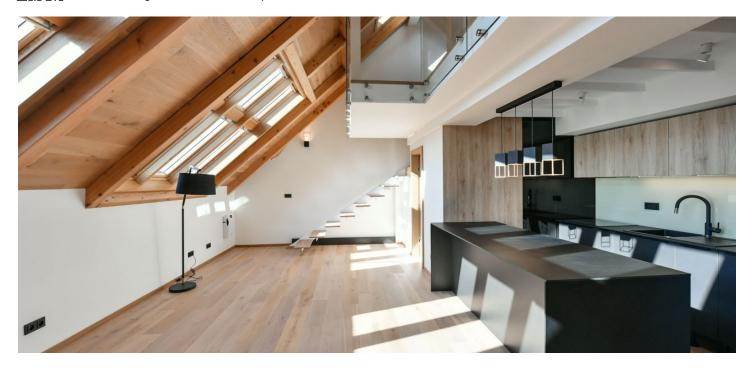

\* Area of the unit according to the Civil Code. The area consists of the sum total area of the entire unit bounded by perimeter walls.

This brand new air-conditioned split-level apartment with a gallery, on the topmost 5th floor of a well-maintained corner apartment building steps from the border between Karlín and New Town, in a district with an industrial past and contemporary freshness, is located within walking distance of the Hilton hotel and business center on the Rohanské Embankment. The neighborhood has a complete infrastructure, which will grow to include new cafes, shops, and green areas after the reconstruction of the Negrelli Viaduct. The popular location is easily accessible from the center by public transport and on foot. A tram stop and the Florenc metro station and Bus Terminal are only a few steps away. After the reconstruction of the Negrelli Viaduct, there will be a park and cafés with front gardens, galleries, and shops. The area already has complete amenities, a bike path along the VItava River and a nearby Marina Golf Club, and the large park on Vítkov Hill is within walking distance.

The lower level of the apartment features a living room with a fully fitted open plan kitchen, a shower room with a toilet, and an entrance hall with a built-in wardrobe. The upper floor offers an open gallery suitable for a study, plus a bedroom with a built-in wardrobe.

Air-conditioning, heat recovery ventilation, hardwood floors, tiles, electric heating, underfloor heating on the lower level, washing machine, dishwasher, induction cooktop, skylight shade foils. The apartment can be furnished at a higher rent.