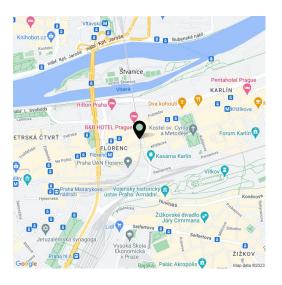

\* Area of the unit according to the Civil Code. The area consists of the sum total area of the entire unit bounded by perimeter walls.

This brand new air-conditioned split-level apartment with a gallery, on the topmost 5th floor of a well-maintained corner apartment building steps from the border between Karlín and New Town, in a district with an industrial past and contemporary freshness, is located within walking distance of the Hilton hotel and business center on the Rohanské Embankment. The neighborhood has a complete infrastructure, which will grow to include new cafes, shops, and green areas after the reconstruction of the Negrelli Viaduct. The popular location is easily accessible from the center by public transport and on foot. A tram stop and the Florenc metro station and Bus Terminal are only a few steps away. After the reconstruction of the Negrelli Viaduct, there will be a park and cafés with front gardens, galleries, and shops. The area already has complete amenities, a bike path along the VItava River and a nearby Marina Golf Club, and the large park on Vítkov Hill is within walking distance.