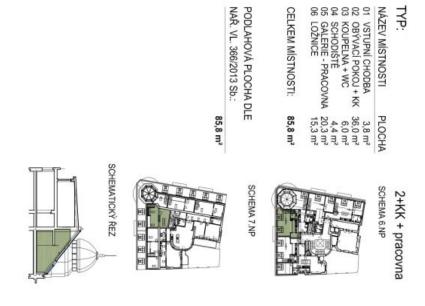

\* Area of the unit according to the Civil Code. The area consists of the sum total area of the entire unit bounded by perimeter walls.

This brand new air-conditioned split-level apartment with a gallery, on the topmost 5th floor of a well-maintained corner apartment building steps from the border between Karlín and New Town, in a district with an industrial past and contemporary freshness, is located within walking distance of the Hilton hotel and business center on the Rohanské Embankment. The neighborhood has a complete infrastructure, which will grow to include new cafes, shops, and green areas after the reconstruction of the Negrelli Viaduct. The popular location is easily accessible from the center by public transport and on foot. A tram stop and the Florenc metro station and Bus Terminal are only a few steps away. After the reconstruction of the Negrelli Viaduct, there will be a park and cafés with front gardens, galleries, and shops. The area already has complete amenities, a bike path along the VItava River and a nearby Marina Golf Club, and the large park on Vítkov Hill is within walking distance.

The lower level of the apartment features a living room with a fully fitted open plan kitchen, a shower room with a toilet, and an entrance hall with a built-in wardrobe. The upper floor offers an open gallery suitable for a study, plus a bedroom with a built-in wardrobe.