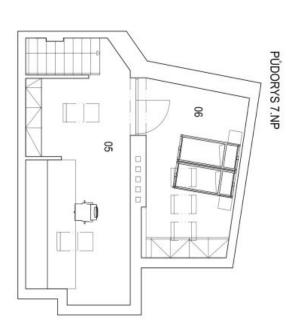

The lower level of the apartment features a living room with a fully fitted open plan kitchen, a shower room with a toilet, and an entrance hall with a built-in wardrobe. The upper floor offers an open gallery suitable for a study, plus a bedroom with a built-in wardrobe.