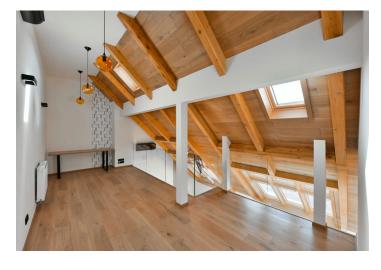

The lower level of the apartment features a living room with a fully fitted open plan kitchen, a shower room with a toilet, and an entrance hall with a built-in wardrobe. The upper floor offers an open gallery suitable for a study, plus a bedroom with a built-in wardrobe.

Air-conditioning, heat recovery ventilation, hardwood floors, tiles, electric heating, underfloor heating on the lower level, washing machine, dishwasher, induction cooktop, skylight shade foils. The apartment can be furnished at a higher rent.