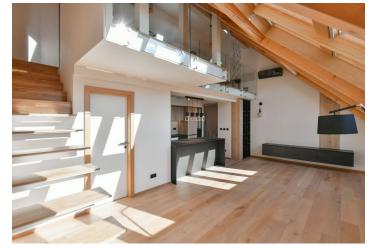

\* Area of the unit according to the Civil Code. The area consists of the sum total area of the entire unit bounded by perimeter walls.

This brand new air-conditioned split-level apartment with a gallery, on the topmost 5th floor of a well-maintained corner apartment building steps from the border between Karlín and New Town, in a district with an industrial past and contemporary freshness, is located within walking distance of the Hilton hotel and business center on the Rohanské Embankment. The neighborhood has a complete infrastructure, which will grow to include new cafes, shops, and green areas after the reconstruction of the Negrelli Viaduct. The popular location is easily accessible from the center by public transport and on foot. A tram stop and the Florenc metro station and Bus Terminal are only a few steps away. After the reconstruction of the Negrelli Viaduct, there will be a park and cafés with front gardens, galleries, and shops. The area already has complete amenities, a bike path along the VItava River and a nearby Marina Golf Club, and the large park on Vítkov Hill is within walking distance.

The lower level of the apartment features a living room with a fully fitted open plan kitchen, a shower room with a toilet, and an entrance hall with a built-in wardrobe. The upper floor offers an open gallery suitable for a study, plus a bedroom with a built-in wardrobe.