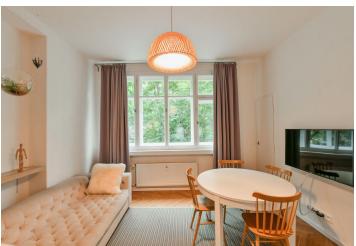

\* Area of the unit according to the Civil Code. The area consists of the sum total area of the entire unit bounded by perimeter walls.

Apartment under the Petřín Gardens. Offering green park views, this fully refurbished and furnished air-conditioned 1-bedroom apartment is situated on the 4th floor of a renovated historic building with a lift. Located in a quiet cul-de-sac in the picturesque Malá Strana neighborhood, right at the bottom of Petřín Hill Park, within walking distance of the Prague Castle, the Vltava River, Kampa Park and the Old Town, with full amenities in close vicinity and very quick access to the city center.

The apartment includes a corner bedroom, a living room with a fully fitted kitchen and a **walk-in closet** / storage room, a shower room, a separate toilet, and an entrance hall.

**Air-conditioning**, preserved original details, **solid wood parquet floors**, tiles, security entry door, large windows, dishwasher, kitchenware, TV, master switch, balconies on the mezzanine floors of the building. Common building charges and utilities CZK 3,600/person/month. Another person CZK 500/month.