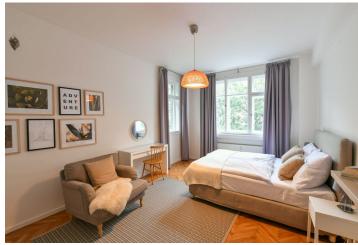

\* Area of the unit according to the Civil Code. The area consists of the sum total area of the entire unit bounded by perimeter walls.

Apartment under the Petřín Gardens. Offering green park views, this fully refurbished and furnished air-conditioned 1-bedroom apartment is situated on the 4th floor of a renovated historic building with a lift. Located in a quiet cul-de-sac in the picturesque Malá Strana neighborhood, right at the bottom of Petřín Hill Park, within walking distance of the Prague Castle, the Vltava River, Kampa Park and the Old Town, with full amenities in close vicinity and very quick access to the city center.

The apartment includes a corner bedroom, a living room with a fully fitted kitchen and a **walk-in closet** / storage room, a shower room, a separate toilet, and an entrance hall.

**Air-conditioning**, preserved original details, **solid wood parquet floors**, tiles, security entry door, large windows, dishwasher, kitchenware, TV, master switch, balconies on the mezzanine floors of the building. Common building charges and utilities CZK 3,600/person/month. Another person CZK 500/month.