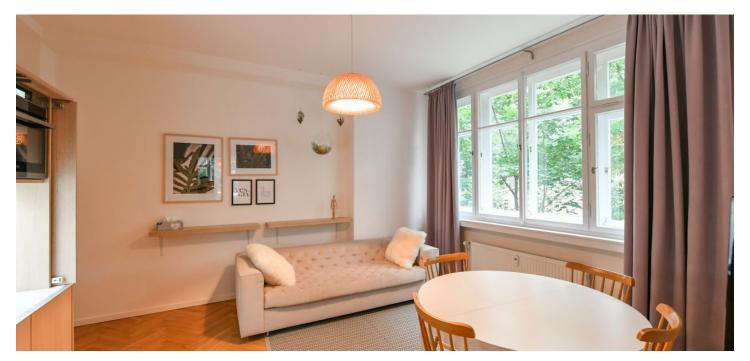

\* Area of the unit according to the Civil Code. The area consists of the sum total area of the entire unit bounded by perimeter walls.

Apartment under the Petřín Gardens. Offering green park views, this fully refurbished and furnished air-conditioned 1-bedroom apartment is situated on the 4th floor of a renovated historic building with a lift. Located in a quiet cul-de-sac in the picturesque Malá Strana neighborhood, right at the bottom of Petřín Hill Park, within walking distance of the Prague Castle, the Vltava River, Kampa Park and the Old Town, with full amenities in close vicinity and very quick access to the city center.

The apartment includes a corner bedroom, a living room with a fully fitted kitchen and a **walk-in closet** / storage room, a shower room, a separate toilet, and an entrance hall.

**Air-conditioning**, preserved original details, **solid wood parquet floors**, tiles, security entry door, large windows, dishwasher, kitchenware, TV, master switch, balconies on the mezzanine floors of the building. Common building charges and utilities CZK 3,600/person/month. Another person CZK 500/month.