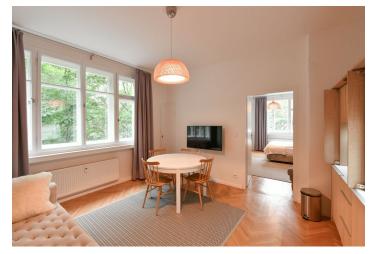

\* Area of the unit according to the Civil Code. The area consists of the sum total area of the entire unit bounded by perimeter walls.

Apartment under the Petřín Gardens. Offering green park views, this fully refurbished and furnished air-conditioned 1-bedroom apartment is situated on the 4th floor of a renovated historic building with a lift. Located in a quiet cul-de-sac in the picturesque Malá Strana neighborhood, right at the bottom of Petřín Hill Park, within walking distance of the Prague Castle, the Vltava River, Kampa Park and the Old Town, with full amenities in close vicinity and very quick access to the city center.

The apartment includes a corner bedroom, a living room with a fully fitted kitchen and a **walk-in closet** / storage room, a shower room, a separate toilet, and an entrance hall.

**Air-conditioning**, preserved original details, **solid wood parquet floors**, tiles, security entry door, large windows, dishwasher, kitchenware, TV, master switch, balconies on the mezzanine floors of the building. Common building charges and utilities CZK 3,600/person/month. Another person CZK 500/month.