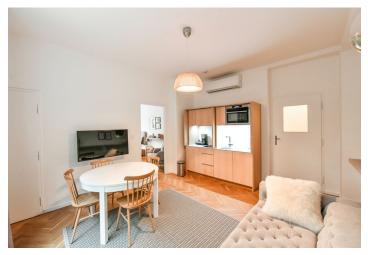

\* Area of the unit according to the Civil Code. The area consists of the sum total area of the entire unit bounded by perimeter walls.

Apartment under the Petřín Gardens. Offering green park views, this fully refurbished and furnished air-conditioned 1-bedroom apartment is situated on the 4th floor of a renovated historic building with a lift. Located in a quiet cul-de-sac in the picturesque Malá Strana neighborhood, right at the bottom of Petřín Hill Park, within walking distance of the Prague Castle, the Vltava River, Kampa Park and the Old Town, with full amenities in close vicinity and very quick access to the city center.

The apartment includes a corner bedroom, a living room with a fully fitted kitchen and a **walk-in closet** / storage room, a shower room, a separate toilet, and an entrance hall.

**Air-conditioning**, preserved original details, **solid wood parquet floors**, tiles, security entry door, large windows, dishwasher, kitchenware, TV, master switch, balconies on the mezzanine floors of the building. Common building charges and utilities CZK 3,600/person/month. Another person CZK 500/month.