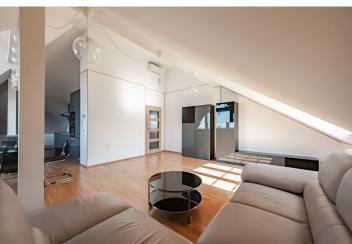

\* Area of the unit according to the Civil Code. The area consists of the sum total area of the entire unit bounded by perimeter walls.

This spacious quiet 2-bedroom apartment, created in 2011 by a loft conversion, is on the topmost 6th floor in an architecturally interesting corner brick building with a nice courtyard, in a popular part of Holešovice, a former port and industrial district, which in recent decades has been transformed into a modern residential area with a complete infrastructure, while at the same time preserving its unique genius loci. Located on a one-way street a few steps from the Ortenovo Náměstí Square with a park, a playground, a tram stop, and rich amenities. The Nádraží Holešovice metro station is a 10-minute walk or a 1-minute tram ride away. The DOX Center for Contemporary Art is on the same street, and the La Fabrika Theater and Vnitroblock Creative Center are close by.

The bright interior features a generously designed sunny living room connected to a fully fitted kitchen, 2 bedrooms, a bathroom (bathtub, walkin shower, toilet), a utility room with a guest toilet, a large hall, a storage room, and an entrance hall (on a lower floor than the rest of the apartment).

**Air-conditioning**, high ceilings, **wooden** floating floors, tiles, built-in wardrobes, gas boiler, washing machine, dishwasher, brick **cellar**, chip entry to the building. Monthly deposit for service charges and utilities is billed separately.