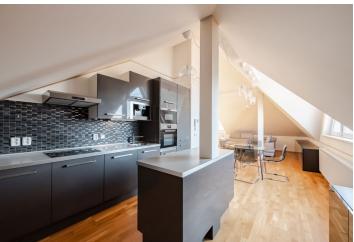

The bright interior features a generously designed sunny living room connected to a fully fitted kitchen, 2 bedrooms, a bathroom (bathtub, walkin shower, toilet), a utility room with a guest toilet, a large hall, a storage room, and an entrance hall (on a lower floor than the rest of the apartment).

**Air-conditioning**, high ceilings, **wooden** floating floors, tiles, built-in wardrobes, gas boiler, washing machine, dishwasher, brick **cellar**, chip entry to the building. Monthly deposit for service charges and utilities is billed separately.