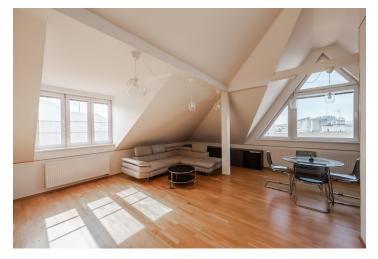

\* Area of the unit according to the Civil Code. The area consists of the sum total area of the entire unit bounded by perimeter walls.

This spacious quiet 2-bedroom apartment, created in 2011 by a loft conversion, is on the topmost 6th floor in an architecturally interesting corner brick building with a nice courtyard, in a popular part of Holešovice, a former port and industrial district, which in recent decades has been transformed into a modern residential area with a complete infrastructure, while at the same time preserving its unique genius loci. Located on a one-way street a few steps from the Ortenovo Náměstí Square with a park, a playground, a tram stop, and rich amenities. The Nádraží Holešovice metro station is a 10-minute walk or a 1-minute tram ride away. The DOX Center for Contemporary Art is on the same street, and the La Fabrika Theater and Vnitroblock Creative Center are close by.

The bright interior features a generously designed sunny living room connected to a fully fitted kitchen, 2 bedrooms, a bathroom (bathtub, walkin shower, toilet), a utility room with a guest toilet, a large hall, a storage room, and an entrance hall (on a lower floor than the rest of the apartment).

**Air-conditioning**, high ceilings, **wooden** floating floors, tiles, built-in wardrobes, gas boiler, washing machine, dishwasher, brick **cellar**, chip entry to the building. Monthly deposit for service charges and utilities is billed separately.