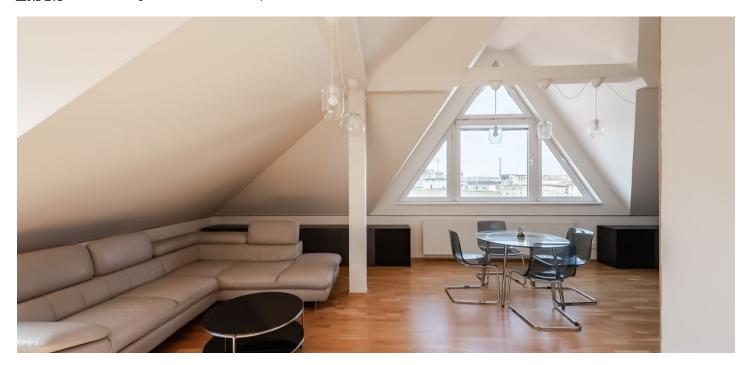

\* Area of the unit according to the Civil Code. The area consists of the sum total area of the entire unit bounded by perimeter walls.

This spacious quiet 2-bedroom apartment, created in 2011 by a loft conversion, is on the topmost 6th floor in an architecturally interesting corner brick building with a nice courtyard, in a popular part of Holešovice, a former port and industrial district, which in recent decades has been transformed into a modern residential area with a complete infrastructure, while at the same time preserving its unique genius loci. Located on a one-way street a few steps from the Ortenovo Náměstí Square with a park, a playground, a tram stop, and rich amenities. The Nádraží Holešovice metro station is a 10-minute walk or a 1-minute tram ride away. The DOX Center for Contemporary Art is on the same street, and the La Fabrika Theater and Vnitroblock Creative Center are close by.

The bright interior features a generously designed sunny living room connected to a fully fitted kitchen, 2 bedrooms, a bathroom (bathtub, walkin shower, toilet), a utility room with a guest toilet, a large hall, a storage room, and an entrance hall (on a lower floor than the rest of the apartment).

**Air-conditioning**, high ceilings, **wooden** floating floors, tiles, built-in wardrobes, gas boiler, washing machine, dishwasher, brick **cellar**, chip entry to the building. Monthly deposit for service charges and utilities is billed separately.