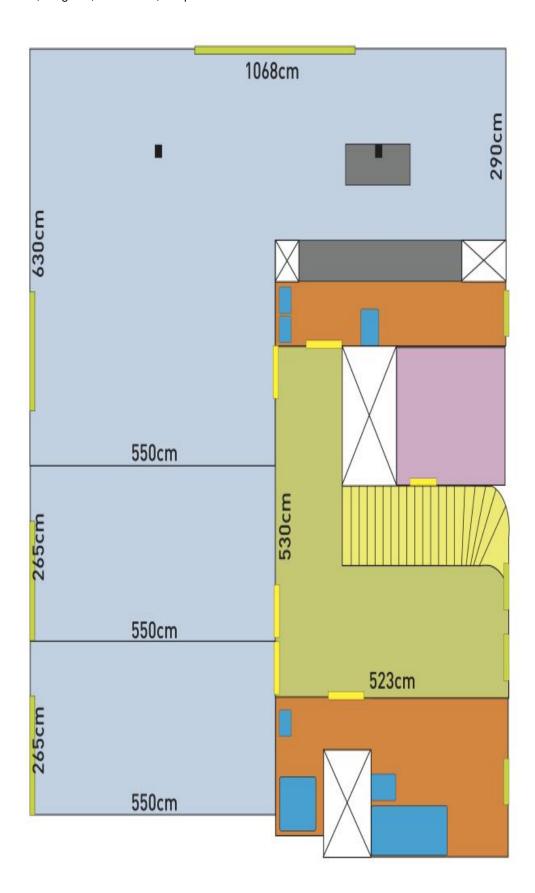

The bright interior features a generously designed sunny living room connected to a fully fitted kitchen, 2 bedrooms, a bathroom (bathtub, walkin shower, toilet), a utility room with a guest toilet, a large hall, a storage room, and an entrance hall (on a lower floor than the rest of the apartment).

**Air-conditioning**, high ceilings, **wooden** floating floors, tiles, built-in wardrobes, gas boiler, washing machine, dishwasher, brick **cellar**, chip entry to the building. Monthly deposit for service charges and utilities is billed separately.