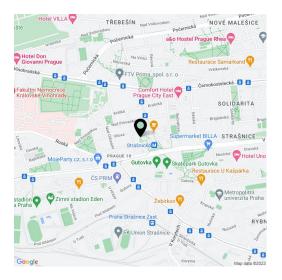

A perfect location just a 2-minute walk from the Strašnická tram stop and metro station, and 4 minutes from **Gutovka Park** with a wide range of activities for children and adults. It is close to a kindergarten and elementary school, a high school, and the Metropolitan University. There are shops, cafes, restaurants, banks, and all other services in the immediate vicinity.