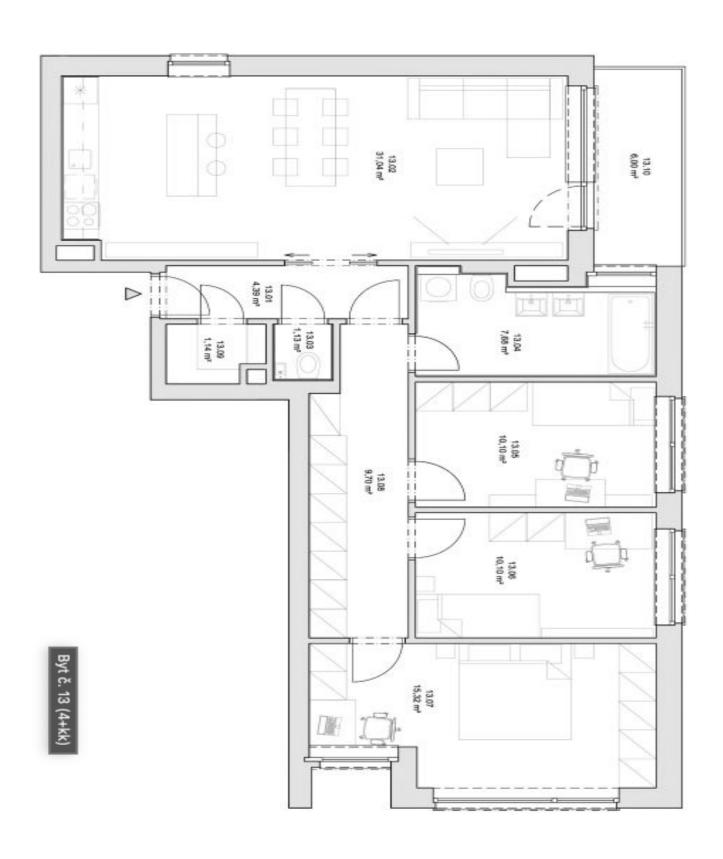

The interior of the 2nd floor apartment consists of a living room with a kitchen, dining room, and **balcony**, 3 bedrooms, a bathroom, a separate toilet, a hallway, a foyer, and a closet.

Facilities include **wooden Euro windows** with exterior electric blinds, three-layer **wooden floors**, large-format tiles, and veneered security class 3 fireproof entrance doors. The kitchen is fully equipped. Heating is provided by the central gas boiler. Residents of the building with only 23 residential units can use the **bike shed and the pram room**, and the purchase price includes a **cellar** and **a garage parking space** accessible conveniently from the **barrier-free elevator**.

Interior 91.48 m², balcony 6 m².

In addition to regular property viewings, we also offer real-time video viewings via WhatsApp, FaceTime, Messenger, Skype, and other apps.