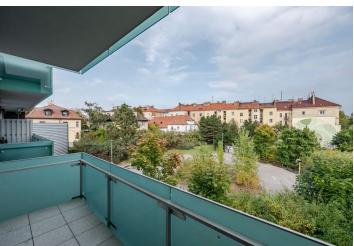

The interior of the 2nd floor apartment consists of a living room with a kitchen, dining room, and **balcony**, 3 bedrooms, a bathroom, a separate toilet, a hallway, a foyer, and a closet.

Facilities include **wooden Euro windows** with exterior electric blinds, three-layer **wooden floors**, large-format tiles, and veneered security class 3 fireproof entrance doors. The kitchen is fully equipped. Heating is provided by the central gas boiler. Residents of the building with only 23 residential units can use the **bike shed and the pram room**, and the purchase price includes a **cellar** and **a garage parking space** accessible conveniently from the **barrier-free elevator**.

A perfect location just a 2-minute walk from the Strašnická tram stop and metro station, and 4 minutes from **Gutovka Park** with a wide range of activities for children and adults. It is close to a kindergarten and elementary school, a high school, and the Metropolitan University. There are shops, cafes, restaurants, banks, and all other services in the immediate vicinity.