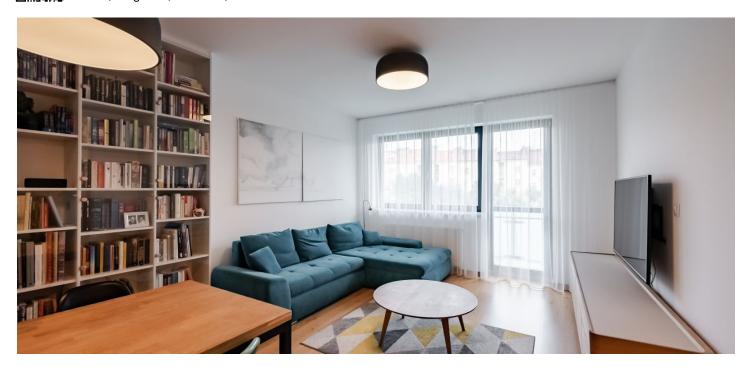

The interior of the 2nd floor apartment consists of a living room with a kitchen, dining room, and **balcony**, 3 bedrooms, a bathroom, a separate toilet, a hallway, a foyer, and a closet.

Facilities include **wooden Euro windows** with exterior electric blinds, three-layer **wooden floors**, large-format tiles, and veneered security class 3 fireproof entrance doors. The kitchen is fully equipped. Heating is provided by the central gas boiler. Residents of the building with only 23 residential units can use the **bike shed and the pram room**, and the purchase price includes a **cellar** and **a garage parking space** accessible conveniently from the **barrier-free elevator**.

Interior 91.48 m², balcony 6 m².

In addition to regular property viewings, we also offer real-time video viewings via WhatsApp, FaceTime, Messenger, Skype, and other apps.