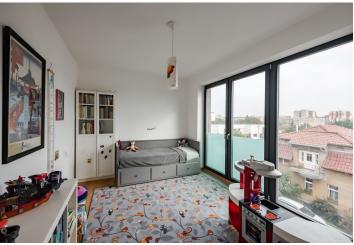

The interior of the 2nd floor apartment consists of a living room with a kitchen, dining room, and **balcony**, 3 bedrooms, a bathroom, a separate toilet, a hallway, a foyer, and a closet.

Facilities include **wooden Euro windows** with exterior electric blinds, three-layer **wooden floors**, large-format tiles, and veneered security class 3 fireproof entrance doors. The kitchen is fully equipped. Heating is provided by the central gas boiler. Residents of the building with only 23 residential units can use the **bike shed and the pram room**, and the purchase price includes a **cellar** and **a garage parking space** accessible conveniently from the **barrier-free elevator**.