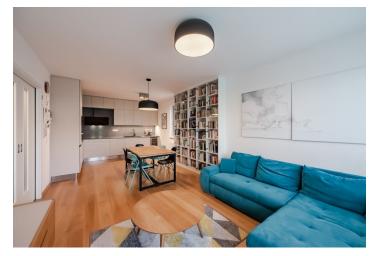

The interior of the 2nd floor apartment consists of a living room with a kitchen, dining room, and **balcony**, 3 bedrooms, a bathroom, a separate toilet, a hallway, a foyer, and a closet.

Facilities include **wooden Euro windows** with exterior electric blinds, three-layer **wooden floors**, large-format tiles, and veneered security class 3 fireproof entrance doors. The kitchen is fully equipped. Heating is provided by the central gas boiler. Residents of the building with only 23 residential units can use the **bike shed and the pram room**, and the purchase price includes a **cellar** and **a garage parking space** accessible conveniently from the **barrier-free elevator**.