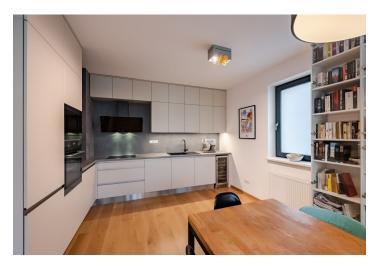

The interior of the 2nd floor apartment consists of a living room with a kitchen, dining room, and **balcony**, 3 bedrooms, a bathroom, a separate toilet, a hallway, a foyer, and a closet.

Facilities include **wooden Euro windows** with exterior electric blinds, three-layer **wooden floors**, large-format tiles, and veneered security class 3 fireproof entrance doors. The kitchen is fully equipped. Heating is provided by the central gas boiler. Residents of the building with only 23 residential units can use the **bike shed and the pram room**, and the purchase price includes a **cellar** and **a garage parking space** accessible conveniently from the **barrier-free elevator**.