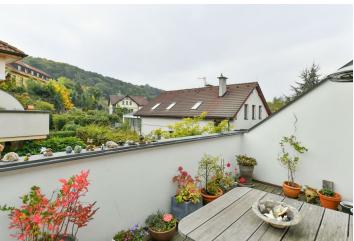

\* Size of the unit according to the Housing Act.

The area consists of the sum total of the internal area of every room.

This semi-furnished split-level apartment with 2 bathrooms and an 11 sq. m. terrace with beautiful green views of Hvězda Park is on the 1st floor of a gated residential project with parking. Set in a quiet green neighborhood near Liboc Pond, within easy reach of the Hvězda and Ladronka forest parks, and the verdant valley of Divoká Šárka. Conveniently located for the international schools in Prague 5 and 6 as well as the airport, 150 m from a bus stop with connections to the Petřiny and Dejvická metro stations.