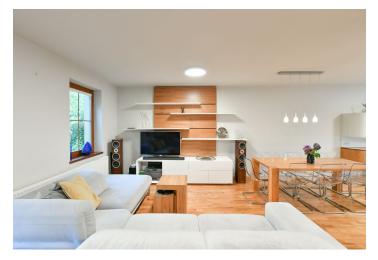

The lower floor of the apartment features a living room with a dining area and a fully fitted custom-made kitchen, a bedroom/study with a built-in wardrobe, a bathroom with a bathtub, toilet, and underfloor heating, and an entrance hall with a built-in wardrobe. The upper floor includes a **gallery** and a bedroom with access to the **terrace** and green views, two children's bedrooms with multiple custom-made built-in wardrobes and furniture, and a shower bathroom with a toilet.

Direct access to Hvězda Park (residents only), hardwood parquet floors, tiles, built-in wardrobes and storage, awning, gas boiler, dishwasher, induction cooktop, American type fridge with an ice maker, wine fridge, cellar. A garage, a parking space in front of the garage, plus an outdoor parking space are available.