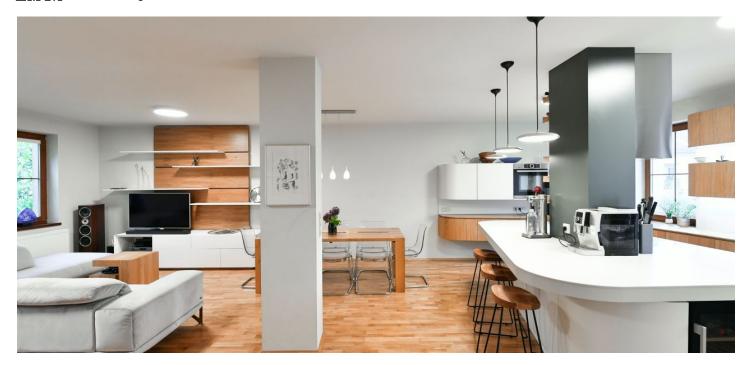

\* Size of the unit according to the Housing Act.

The area consists of the sum total of the internal area of every room.

This semi-furnished split-level apartment with 2 bathrooms and an 11 sq. m. terrace with beautiful green views of Hvězda Park is on the 1st floor of a gated residential project with parking. Set in a quiet green neighborhood near Liboc Pond, within easy reach of the Hvězda and Ladronka forest parks, and the verdant valley of Divoká Šárka. Conveniently located for the international schools in Prague 5 and 6 as well as the airport, 150 m from a bus stop with connections to the Petřiny and Dejvická metro stations.

The lower floor of the apartment features a living room with a dining area and a fully fitted custom-made kitchen, a bedroom/study with a built-in wardrobe, a bathroom with a bathtub, toilet, and underfloor heating, and an entrance hall with a built-in wardrobe. The upper floor includes a **gallery** and a bedroom with access to the **terrace** and green views, two children's bedrooms with multiple custom-made built-in wardrobes and furniture, and a shower bathroom with a toilet.

Direct access to Hvězda Park (residents only), hardwood parquet floors, tiles, built-in wardrobes and storage, awning, gas boiler, dishwasher, induction cooktop, American type fridge with an ice maker, wine fridge, cellar. A garage, a parking space in front of the garage, plus an outdoor parking space are available.