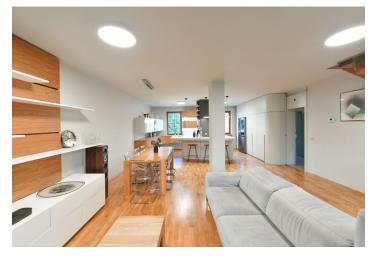

The lower floor of the apartment features a living room with a dining area and a fully fitted custom-made kitchen, a bedroom/study with a built-in wardrobe, a bathroom with a bathtub, toilet, and underfloor heating, and an entrance hall with a built-in wardrobe. The upper floor includes a **gallery** and a bedroom with access to the **terrace** and green views, two children's bedrooms with multiple custom-made built-in wardrobes and furniture, and a shower bathroom with a toilet.

Direct access to Hvězda Park (residents only), hardwood parquet floors, tiles, built-in wardrobes and storage, awning, gas boiler, dishwasher, induction cooktop, American type fridge with an ice maker, wine fridge, cellar. A garage, a parking space in front of the garage, plus an outdoor parking space are available.