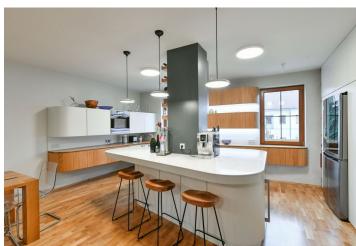

The lower floor of the apartment features a living room with a dining area and a fully fitted custom-made kitchen, a bedroom/study with a built-in wardrobe, a bathroom with a bathtub, toilet, and underfloor heating, and an entrance hall with a built-in wardrobe. The upper floor includes a **gallery** and a bedroom with access to the **terrace** and green views, two children's bedrooms with multiple custom-made built-in wardrobes and furniture, and a shower bathroom with a toilet.

Direct access to Hvězda Park (residents only), hardwood parquet floors, tiles, built-in wardrobes and storage, awning, gas boiler, dishwasher, induction cooktop, American type fridge with an ice maker, wine fridge, cellar. A garage, a parking space in front of the garage, plus an outdoor parking space are available.