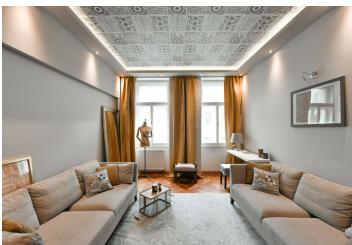

The apartment offers a living room with a TV, a fully fitted kitchen, a bedroom with a large built-in wardrobe, a shower bathroom with a bidet and toilet, plus an entrance hall with built-in wardrobes.

**Hardwood floors**, tiles, gas boiler, washing machine, dishwasher. Available from May, maybe earlier upon agreement.