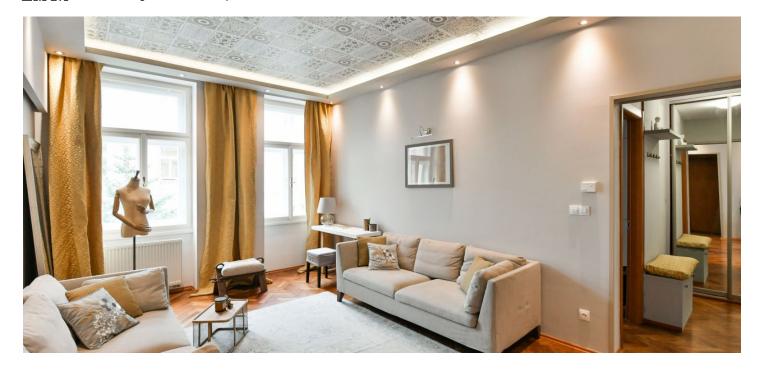

The apartment offers a living room with a TV, a fully fitted kitchen, a bedroom with a large built-in wardrobe, a shower bathroom with a bidet and toilet, plus an entrance hall with built-in wardrobes.

**Hardwood floors**, tiles, gas boiler, washing machine, dishwasher. Available from May, maybe earlier upon agreement.