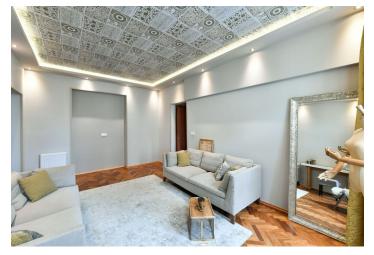

The apartment offers a living room with a TV, a fully fitted kitchen, a bedroom with a large built-in wardrobe, a shower bathroom with a bidet and toilet, plus an entrance hall with built-in wardrobes.

**Hardwood floors**, tiles, gas boiler, washing machine, dishwasher. Available from May, maybe earlier upon agreement.