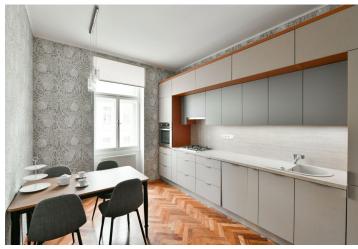

The apartment offers a living room with a TV, a fully fitted kitchen, a bedroom with a large built-in wardrobe, a shower bathroom with a bidet and toilet, plus an entrance hall with built-in wardrobes.

**Hardwood floors**, tiles, gas boiler, washing machine, dishwasher. Available from May, maybe earlier upon agreement.