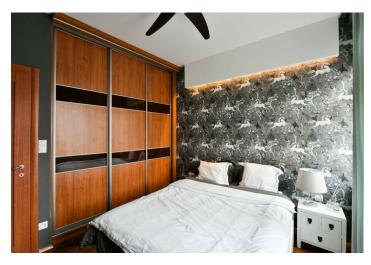

The apartment offers a living room with a TV, a fully fitted kitchen, a bedroom with a large built-in wardrobe, a shower bathroom with a bidet and toilet, plus an entrance hall with built-in wardrobes.

**Hardwood floors**, tiles, gas boiler, washing machine, dishwasher. Available from May, maybe earlier upon agreement.