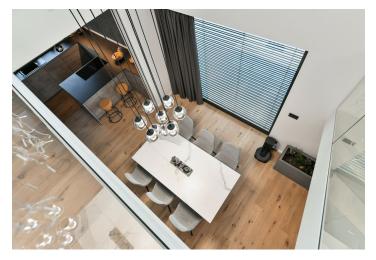

The largest part of the ground floor is reserved for an extra-large living room connected to the kitchen and dining room. This space can be opened towards the garden and on warm days can serve as a dining terrace with a bioclimatic aluminum pergola. There is also a master bedroom on this floor with a dressing room and a bathroom, a spacious hallway, a utility room, a separate toilet, and a hall with a dressing room and direct access from the double garage. The private area upstairs offers 1 bedroom with a walk-in wardrobe and en-suite bathroom, another 2 bedrooms, a central bathroom, a closet, and a gallery. The floor area of the house is further expanded by a 70-meter attic that can serve as storage space.

Shops, restaurants, and other services are gradually increasing in the village, which currently has a supermarket, a farm produce store, a post office, a kindergarten and elementary school, a restaurant, a beauty salon, or a fitness center. This very quiet location is popular mainly thanks to its easy access to Prague and also to the Albatross golf resort, located near the house. The ride by suburban bus to the Zličín metro station (line B) takes less than half an hour, and you can drive to the D5 highway in 3 minutes. The nearby Bohemian Karst protected landscape area provides a wide range of leisure activities in nature.