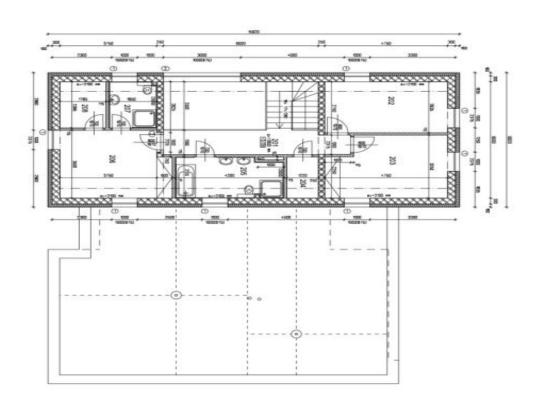

The largest part of the ground floor is reserved for an extra-large living room connected to the kitchen and dining room. This space can be opened towards the garden and on warm days can serve as a dining terrace with a bioclimatic aluminum pergola. There is also a master bedroom on this floor with a dressing room and a bathroom, a spacious hallway, a utility room, a separate toilet, and a hall with a dressing room and direct access from the double garage. The private area upstairs offers 1 bedroom with a walk-in wardrobe and en-suite bathroom, another 2 bedrooms, a central bathroom, a closet, and a gallery. The floor area of the house is further expanded by a 70-meter attic that can serve as storage space.

Interior 254.32 m², built-up area 228 m², garden 962 m², land 1,190 m².

In addition to regular property viewings, we also offer real-time video viewings via WhatsApp, FaceTime, Messenger, Skype, and other apps.

## House Four-bedroom (5+kk) 254 m², Praha-západ, Vysoký Újezd, V Hlinkách

| ¥.       | MAZEV MISTNOSTI                                                                                                                                                                                                                                                                          | WHOOM | WWYDDA                | WGSS                        | 8780#              | vzgn                  | - |
|----------|------------------------------------------------------------------------------------------------------------------------------------------------------------------------------------------------------------------------------------------------------------------------------------------|-------|-----------------------|-----------------------------|--------------------|-----------------------|---|
| 101      | MEDSIA                                                                                                                                                                                                                                                                                   | 828   | MORE EXECUTES         |                             | eliberocers ordite | Anne post pass.       | Н |
| iğ.      | CHODEA.                                                                                                                                                                                                                                                                                  | 15,63 | harrandood tamely     | vilpencoemanhoub certifie   | sipercorn onlike   | plact to dead         | Н |
| 100      | MELINON HORINS FONDA (DWASTO)                                                                                                                                                                                                                                                            | 60,38 | laminational terrally | vépenocementos certira      | signer resonantia  | 491 to 1995           | Н |
| 104      | WC, PAROUA, SUBBOOK                                                                                                                                                                                                                                                                      | 2.00  | page posterny         | Apparocurations on the      | edpendom anible    | -                     | Н |
| 100      | SATHA                                                                                                                                                                                                                                                                                    | 7.78  | Veneza programma      | иврепроятельной отгіва      | sápensonn, amilika | plantost lifts        | Н |
| 906      | PORDI                                                                                                                                                                                                                                                                                    | 15.55 | the set encountries.  |                             | мёрно ховорянфія   | Man property          | _ |
| 枋        | SATIA                                                                                                                                                                                                                                                                                    | 62.0  | Appearing proopsissed | Rigido propriedecidades.    | expos successible  | Distriction Hills     | _ |
| 108      | WYDANDA                                                                                                                                                                                                                                                                                  | 9.14  | right position        | AND DESCRIPTION OF SECURITY | skipes zaszesepke  | -5                    | Ш |
| 100      | TECHNICAS ACCIDENTES                                                                                                                                                                                                                                                                     | 4,07  | PROPERTY SECTION      |                             | engine toenrooden  | Annahi (attimitation) | Н |
| 110      | System 5                                                                                                                                                                                                                                                                                 | iritt | Approximate parents   | videocommented certical     | expus suspenden    |                       | Ш |
| 產        | GENOWY MOCHA MISTROSTI                                                                                                                                                                                                                                                                   | 90.00 |                       |                             |                    |                       |   |
| 11118111 | La Pin greated 7 - 300<br>La Pin greated 7 - 500<br>38 - 600 GOSHT SIGNY<br>La Pin greated 7 - 200<br>La Pin greated 7 - 200 |       |                       |                             |                    |                       |   |

# House Four-bedroom (5+kk)

254 m², Praha-západ, Vysoký Újezd, V Hlinkách

| ě   | NAZEV MISTWOSTI | MOCHA<br>MID A | POBLAHA                | NABAN                      | 81809         | LISTA        |
|-----|-----------------|----------------|------------------------|----------------------------|---------------|--------------|
| 100 | CHOOM           | 8,81           | laminational laminary. | vilpercommented unlike     | sdi podršed   | planting i   |
| 200 | PORDA           | 12.57          | larried tool larrely   | vicencements of males      | with product  | plantout 18  |
| 30  | PORDA           | 14,44          | leresized letters      | vities by drawers specifie | paygod gn     | plestroi.    |
| ž   | MONORA          | 2,59           | leninitosé tenely      | englast exchanacionades    | transport gar | plantout i   |
| 205 | WITHTO          | 6,62           | wards dubs             | TENERS SERVICES            | adi podried   |              |
| 208 | POKDJ LONDA     | 14,60          | territore tenely       | videncementové smítha      | Mik podnied   | plantová lit |
| 100 | WIBHIN          | 10.0           | secured data           | A STATE SMIKE GROOM        | ий райна      |              |
| 100 | SATIN           | ć,             | terretable terrety     | values available assistant | tak podlate   | pastoré tês  |