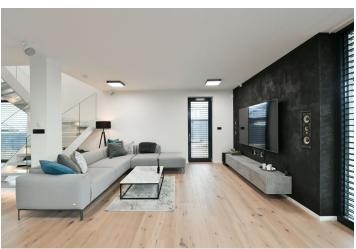

The largest part of the ground floor is reserved for an extra-large living room connected to the kitchen and dining room. This space can be opened towards the garden and on warm days can serve as a dining terrace with a bioclimatic aluminum pergola. There is also a master bedroom on this floor with a dressing room and a bathroom, a spacious hallway, a utility room, a separate toilet, and a hall with a dressing room and direct access from the double garage. The private area upstairs offers 1 bedroom with a walk-in wardrobe and en-suite bathroom, another 2 bedrooms, a central bathroom, a closet, and a gallery. The floor area of the house is further expanded by a 70-meter attic that can serve as storage space.

The whole house is air-conditioned, large-format triple-glazed aluminum windows with safety foils let in plenty of daylight, the intensity of which can be regulated by exterior electric blinds. The hardwood bleached oak floors create a cozy atmosphere, and the 230 cm high doors contribute to a feeling of airiness. The modern German Nolte handleless kitchen in an above-standard design is equipped with built-in Küppersbusch appliances and a Siemens induction hob with an integrated hood. Facilities also include a wine fridge and a 5.1 home cinema. Sanitary ware is by Villeroy & Boch. Heating is with a Baxi gas boiler, and there is a preparation for a heat pump. The offer comes with a project for garden landscaping. The house is secured by external cameras and an alarm system connected to a central security desk.