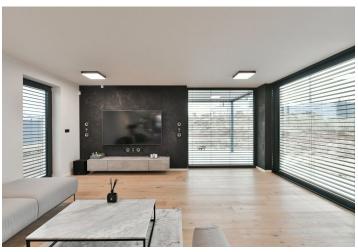

The largest part of the ground floor is reserved for an extra-large living room connected to the kitchen and dining room. This space can be opened towards the garden and on warm days can serve as a dining terrace with a bioclimatic aluminum pergola. There is also a master bedroom on this floor with a dressing room and a bathroom, a spacious hallway, a utility room, a separate toilet, and a hall with a dressing room and direct access from the double garage. The private area upstairs offers 1 bedroom with a walk-in wardrobe and en-suite bathroom, another 2 bedrooms, a central bathroom, a closet, and a gallery. The floor area of the house is further expanded by a 70-meter attic that can serve as storage space.

The whole house is air-conditioned, large-format triple-glazed aluminum windows with safety foils let in plenty of daylight, the intensity of which can be regulated by exterior electric blinds. The hardwood bleached oak floors create a cozy atmosphere, and the 230 cm high doors contribute to a feeling of airiness. The modern German Nolte handleless kitchen in an above-standard design is equipped with built-in Küppersbusch appliances and a Siemens induction hob with an integrated hood. Facilities also include a wine fridge and a 5.1 home cinema. Sanitary ware is by Villeroy & Boch. Heating is with a Baxi gas boiler, and there is a preparation for a heat pump. The offer comes with a project for garden landscaping. The house is secured by external cameras and an alarm system connected to a central security desk.