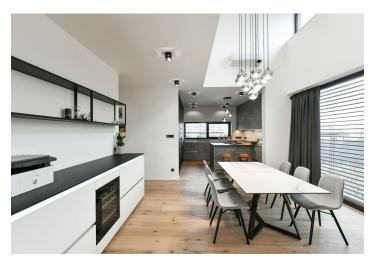

The largest part of the ground floor is reserved for an extra-large living room connected to the kitchen and dining room. This space can be opened towards the garden and on warm days can serve as a dining terrace with a bioclimatic aluminum pergola. There is also a master bedroom on this floor with a dressing room and a bathroom, a spacious hallway, a utility room, a separate toilet, and a hall with a dressing room and direct access from the double garage. The private area upstairs offers 1 bedroom with a walk-in wardrobe and en-suite bathroom, another 2 bedrooms, a central bathroom, a closet, and a gallery. The floor area of the house is further expanded by a 70-meter attic that can serve as storage space.

The whole house is air-conditioned, large-format triple-glazed aluminum windows with safety foils let in plenty of daylight, the intensity of which can be regulated by exterior electric blinds. The hardwood bleached oak floors create a cozy atmosphere, and the 230 cm high doors contribute to a feeling of airiness. The modern German Nolte handleless kitchen in an above-standard design is equipped with built-in Küppersbusch appliances and a Siemens induction hob with an integrated hood. Facilities also include a wine fridge and a 5.1 home cinema. Sanitary ware is by Villeroy & Boch. Heating is with a Baxi gas boiler, and there is a preparation for a heat pump. The offer comes with a project for garden landscaping. The house is secured by external cameras and an alarm system connected to a central security desk.