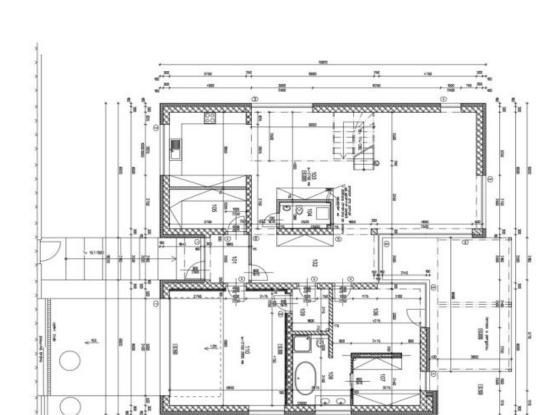

The largest part of the ground floor is reserved for an extra-large living room connected to the kitchen and dining room. This space can be opened towards the garden and on warm days can serve as a dining terrace with a bioclimatic aluminum pergola. There is also a master bedroom on this floor with a dressing room and a bathroom, a spacious hallway, a utility room, a separate toilet, and a hall with a dressing room and direct access from the double garage. The private area upstairs offers 1 bedroom with a walk-in wardrobe and en-suite bathroom, another 2 bedrooms, a central bathroom, a closet, and a gallery. The floor area of the house is further expanded by a 70-meter attic that can serve as storage space.

## House Four-bedroom (5+kk) 254 m², Praha-západ, Vysoký Újezd, V Hlinkách

| ¥.       | MAZEV MISTNOSTI                                                                                                                                                                                                                                                                          | WHOOM | WWYDDA                | WGSS                        | 8780#              | vzgn                  | - |
|----------|------------------------------------------------------------------------------------------------------------------------------------------------------------------------------------------------------------------------------------------------------------------------------------------|-------|-----------------------|-----------------------------|--------------------|-----------------------|---|
| 101      | MEDSIA                                                                                                                                                                                                                                                                                   | 828   | MORE EXECUTES         |                             | eliberocers ordite | Anne post pass.       | Н |
| iğ.      | CHODEA.                                                                                                                                                                                                                                                                                  | 15,63 | harrandood tamely     | vilpencoemanhoub certifie   | sipercorn onlike   | plact to dead         | Н |
| 100      | MELINON HORINS FONDA (DWASTO)                                                                                                                                                                                                                                                            | 60,38 | laminational terrally | vépenocementos certira      | signer resonantia  | 491 to 1995           | Н |
| 104      | WC, PAROUA, SUBBOOK                                                                                                                                                                                                                                                                      | 2.00  | page posterny         | Apparocurations on the      | edpendom anible    | -                     | Н |
| 100      | SATHA                                                                                                                                                                                                                                                                                    | 7.78  | Veneza programma      | иврепроятельной отгіва      | sápensonn, amilika | plantost lifts        | Н |
| 906      | PORDI                                                                                                                                                                                                                                                                                    | 15.55 | the set encountries.  |                             | мёрно ховорянфія   | Man property          | _ |
| 枋        | SATIA                                                                                                                                                                                                                                                                                    | 62.0  | Appearing proopsissed | Rigido propriedecidades.    | expos successible  | Distriction Hills     | _ |
| 108      | WYDANDA                                                                                                                                                                                                                                                                                  | 9.14  | right position        | AND DESCRIPTION OF SECURITY | skipes zaszesepke  | -5                    | Ш |
| 100      | TECHNICAS ACCIDENTES                                                                                                                                                                                                                                                                     | 4,07  | PROPERTY SECTION      |                             | engine toenrooden  | Annahi (attimitation) | Н |
| 110      | System 5                                                                                                                                                                                                                                                                                 | iritt | Approximate parents   | videocommented certical     | expus suspenden    |                       | Ш |
| 產        | GENOWY MOCHA MISTROSTI                                                                                                                                                                                                                                                                   | 90.00 |                       |                             |                    |                       |   |
| 11118111 | La Pin greated 7 - 300<br>La Pin greated 7 - 500<br>38 - 600 GOSHT SIGNY<br>La Pin greated 7 - 200<br>La Pin greated 7 - 200 |       |                       |                             |                    |                       |   |