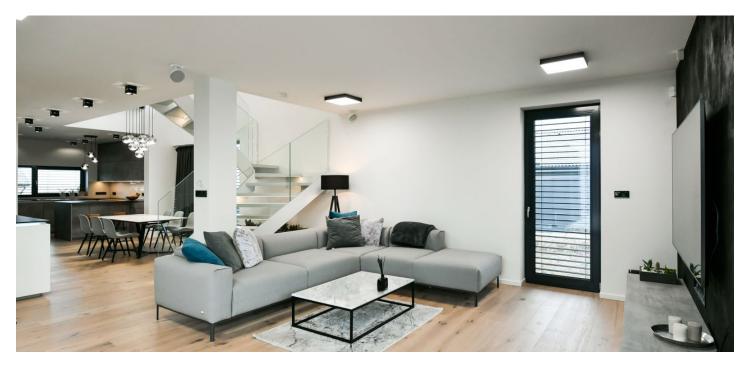

The largest part of the ground floor is reserved for an extra-large living room connected to the kitchen and dining room. This space can be opened towards the garden and on warm days can serve as a dining terrace with a bioclimatic aluminum pergola. There is also a master bedroom on this floor with a dressing room and a bathroom, a spacious hallway, a utility room, a separate toilet, and a hall with a dressing room and direct access from the double garage. The private area upstairs offers 1 bedroom with a walk-in wardrobe and en-suite bathroom, another 2 bedrooms, a central bathroom, a closet, and a gallery. The floor area of the house is further expanded by a 70-meter attic that can serve as storage space.

The whole house is air-conditioned, large-format triple-glazed aluminum windows with safety foils let in plenty of daylight, the intensity of which can be regulated by exterior electric blinds. The hardwood bleached oak floors create a cozy atmosphere, and the 230 cm high doors contribute to a feeling of airiness. The modern German Nolte handleless kitchen in an above-standard design is equipped with built-in Küppersbusch appliances and a Siemens induction hob with an integrated hood. Facilities also include a wine fridge and a 5.1 home cinema. Sanitary ware is by Villeroy & Boch. Heating is with a Baxi gas boiler, and there is a preparation for a heat pump. The offer comes with a project for garden landscaping. The house is secured by external cameras and an alarm system connected to a central security desk.