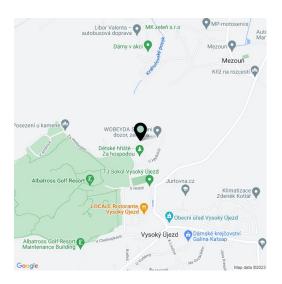

This recently completed family house with an airy and bright interior is situated in a quiet place in the village of Vysoký Újezd, next to a children's playground and a popular golf resort. The village, located a short distance from the western edge of Prague, offers a sufficient and constantly evolving infrastructure and good accessibility to the city and large nature

Shops, restaurants, and other services are gradually increasing in the village, which currently has a supermarket, a farm produce store, a post office, a kindergarten and elementary school, a restaurant, a beauty salon, or a fitness center. This very quiet location is popular mainly thanks to its easy access to Prague and also to the Albatross golf resort, located near the house. The ride by suburban bus to the Zličín metro station (line B) takes less than half an hour, and you can drive to the D5 highway in 3 minutes. The nearby Bohemian Karst protected landscape area provides a wide range of leisure activities in nature.