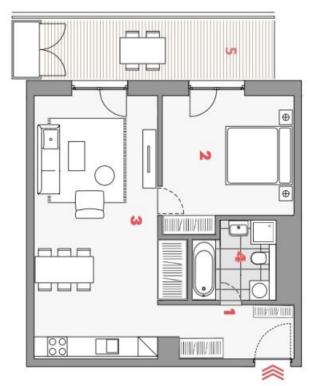

The apartment includes a living room with a fully fitted open kitchen, a bedroom with a built-in wardrobe, a large bathroom with a bathtub, a walkin shower and a toilet, and an entrance hall with a built-in wardrobe and storage space. Both rooms have access to the terrace.