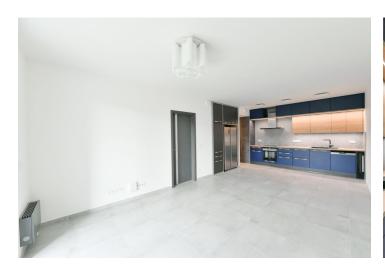

The apartment includes a living room with a fully fitted open kitchen, a bedroom with a built-in wardrobe, a large bathroom with a bathtub, a walkin shower and a toilet, and an entrance hall with a built-in wardrobe and storage space. Both rooms have access to the terrace.

Heat recovery ventilation, large format tile floors throughout, underfloor heating in the bathroom, pleated blinds, dishwasher, induction cooktop, American type fridge, wine fridge, storage space on the terrace. Bike and pram storage room plus a lobby with a sitting area in the building. A garage parking space is included. Monthly deposit for service charges, water and heating: CZK 3,500. Electricity is billed separately.