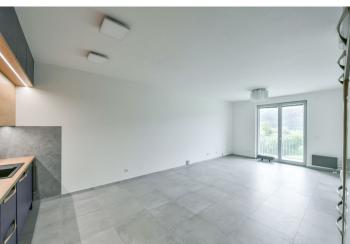

\* Area of the unit according to the Civil Code. The area consists of the sum total area of the entire unit bounded by perimeter walls.

This is a contemporary 1-bedroom apartment with a terrace and beautiful views of the surrounding greenery and the adjacent Hodkovičky golf course, on the 4th floor of a new building, part of a residential complex with a public park in Modřany, Prague 4. The location is undergoing gradual revitalization and transformation into a modern district with full services. A freestyle park, a rope center and a bike path (20 minutes to the Výtoň riverbank, 25 minutes to the city center) are in the immediate vicinity. A tram stop with frequent connections to the city center is an 8minute walk away.

The apartment includes a living room with a fully fitted open kitchen, a bedroom with a built-in wardrobe, a large bathroom with a bathtub, a walkin shower and a toilet, and an entrance hall with a built-in wardrobe and storage space. Both rooms have access to the terrace.