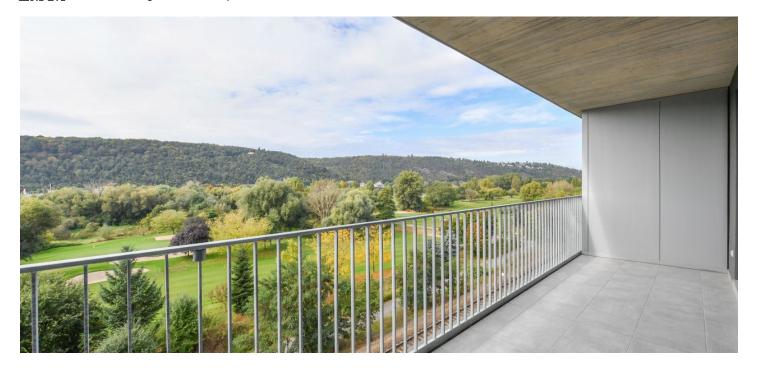

\* Area of the unit according to the Civil Code. The area consists of the sum total area of the entire unit bounded by perimeter walls.

This is a contemporary 1-bedroom apartment with a terrace and beautiful views of the surrounding greenery and the adjacent Hodkovičky golf course, on the 4th floor of a new building, part of a residential complex with a public park in Modřany, Prague 4. The location is undergoing gradual revitalization and transformation into a modern district with full services. A freestyle park, a rope center and a bike path (20 minutes to the Výtoň riverbank, 25 minutes to the city center) are in the immediate vicinity. A tram stop with frequent connections to the city center is an 8minute walk away.

The apartment includes a living room with a fully fitted open kitchen, a bedroom with a built-in wardrobe, a large bathroom with a bathtub, a walkin shower and a toilet, and an entrance hall with a built-in wardrobe and storage space. Both rooms have access to the terrace.