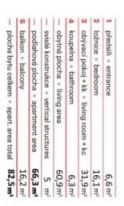

## **Apartment One-bedroom (2+kk)**

Rented

66.3 m², Prague 4, Modřany, Mezi Vodami

| Total area       | 83 m²           |
|------------------|-----------------|
| Floor area*      | 66 m²           |
| Terrace          | 16 m²           |
| Parking          | Garage parking. |
| Garage           | Yes             |
| Cellar           | -               |
| PENB             | В               |
| Reference number | 40703           |
| Available from   | Immediately     |