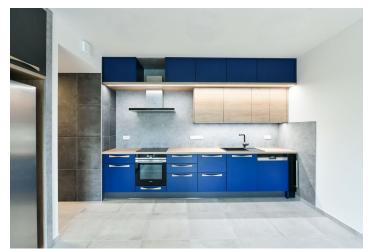

The apartment includes a living room with a fully fitted open kitchen, a bedroom with a built-in wardrobe, a large bathroom with a bathtub, a walkin shower and a toilet, and an entrance hall with a built-in wardrobe and storage space. Both rooms have access to the terrace.

Heat recovery ventilation, large format tile floors throughout, underfloor heating in the bathroom, pleated blinds, dishwasher, induction cooktop, American type fridge, wine fridge, storage space on the terrace. Bike and pram storage room plus a lobby with a sitting area in the building. A garage parking space is included. Monthly deposit for service charges, water and heating: CZK 3,500. Electricity is billed separately.