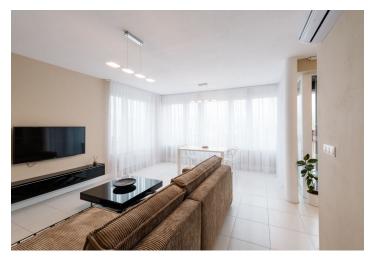

This fully air-conditioned one-bedroom apartment for rent with a loggia is situated on the 3rd floor of a new building with an elevator in Karlova Ves on Staré Grunty Street. Surrounded by greenery, the location is easily accessible from the center, with banks, shops, and schools in close proximity.

The layout of the apartment consists of an entrance hall with a built-in closet, a living room with a dining area, and a fully equipped kitchen including a dishwasher, ceramic hob, and built-in microwave, a bedroom with a built-in wardrobe, and a bathroom with a walk-in shower, toilet, and bidet.

Facilities include tiled floors, **parquet floors** in the bedroom, plastic tripleglazed windows, **air-conditioning**, a sofa bed in the living room, an alarm system, roller blinds on the windows, and fire safety doors.