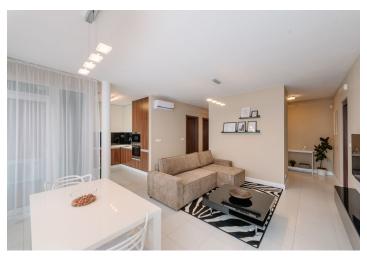

This fully air-conditioned one-bedroom apartment for rent with a loggia is situated on the 3rd floor of a new building with an elevator in Karlova Ves on Staré Grunty Street. Surrounded by greenery, the location is easily accessible from the center, with banks, shops, and schools in close proximity.

The layout of the apartment consists of an entrance hall with a built-in closet, a living room with a dining area, and a fully equipped kitchen including a dishwasher, ceramic hob, and built-in microwave, a bedroom with a built-in wardrobe, and a bathroom with a walk-in shower, toilet, and bidet.

Facilities include tiled floors, **parquet floors** in the bedroom, plastic tripleglazed windows, **air-conditioning**, a sofa bed in the living room, an alarm system, roller blinds on the windows, and fire safety doors.