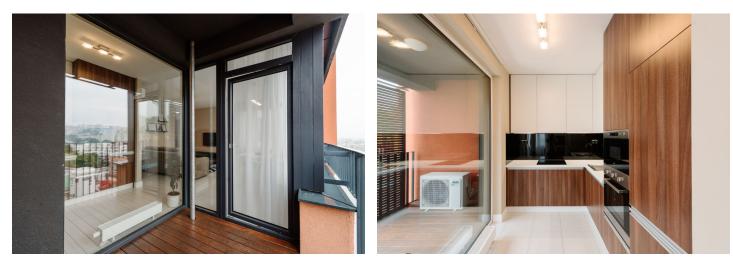

This fully air-conditioned one-bedroom apartment for rent with a loggia is situated on the 3rd floor of a new building with an elevator in Karlova Ves on Staré Grunty Street. Surrounded by greenery, the location is easily accessible from the center, with banks, shops, and schools in close proximity.

The layout of the apartment consists of an entrance hall with a built-in closet, a living room with a dining area, and a fully equipped kitchen including a dishwasher, ceramic hob, and built-in microwave, a bedroom with a built-in wardrobe, and a bathroom with a walk-in shower, toilet, and bidet.

Parking is possible in the underground garage.

Rental price EUR 800 + EUR 200 energy + EUR 100 parking

\* Area of the unit according to the Civil Code. The area consists of the sum total area of the entire unit bounded by perimeter walls.