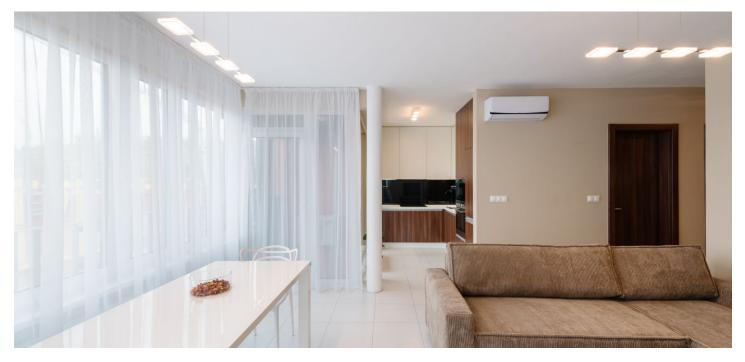

This fully air-conditioned one-bedroom apartment for rent with a loggia is situated on the 3rd floor of a new building with an elevator in Karlova Ves on Staré Grunty Street. Surrounded by greenery, the location is easily accessible from the center, with banks, shops, and schools in close proximity.

The layout of the apartment consists of an entrance hall with a built-in closet, a living room with a dining area, and a fully equipped kitchen including a dishwasher, ceramic hob, and built-in microwave, a bedroom with a built-in wardrobe, and a bathroom with a walk-in shower, toilet, and bidet.

Facilities include tiled floors, **parquet floors** in the bedroom, plastic tripleglazed windows, **air-conditioning**, a sofa bed in the living room, an alarm system, roller blinds on the windows, and fire safety doors.