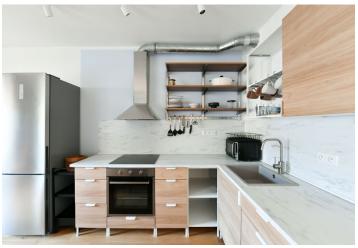

The interior features a living room with a dining area and a fully fitted open plan kitchen, a bedroom with an en-suite bathroom (bathtub, toilet), a utility room, an additional guest toilet, and an entrance hall. Offering green views, the **terrace** is accessible from both main rooms.

Wooden floating floors, tiles, central underfloor heating, automatic exterior blinds, washing machine, induction cooktop, microwave oven, kitchenware, bed linen, video entry phone, cellar, elevator, pram storage, chip entry. A garage parking space is included.