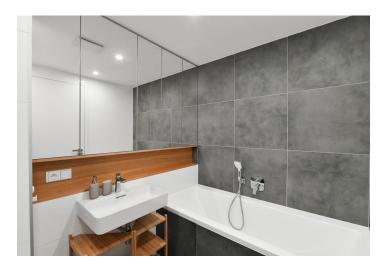

The interior features a living room with a dining area and a fully fitted open plan kitchen, a bedroom with an en-suite bathroom (bathtub, toilet), a utility room, an additional guest toilet, and an entrance hall. Offering green views, the **terrace** is accessible from both main rooms.

Wooden floating floors, tiles, central underfloor heating, automatic exterior blinds, washing machine, induction cooktop, microwave oven, kitchenware, bed linen, video entry phone, cellar, elevator, pram storage, chip entry. A garage parking space is included.