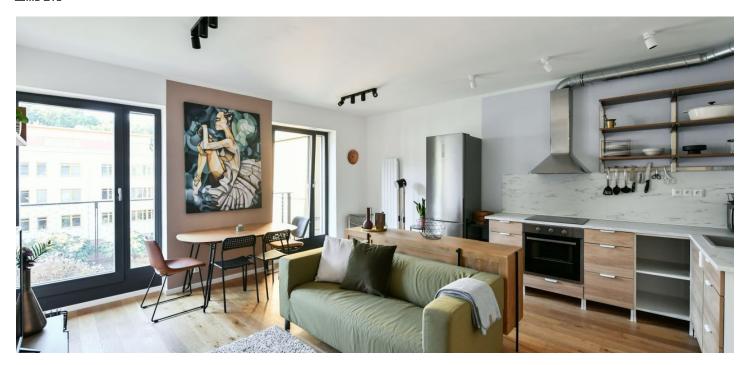

\* Area of the unit according to the Civil Code. The area consists of the sum total area of the entire unit bounded by perimeter walls.

Benefiting from a terrace, this fully furnished apartment is on the 4th floor of the new highly praised SAKURA project designed by the Jestico + Whiles international architectural studio. The gated residential project with a reception, security, parking, a cafe, a supermarket, a unique shared garden, and lush greenery is set in a quiet residential neighborhood on the edge of the Cibulka forest park, close to the Vidoule natural preserve. Conveniently located for the Jinonice metro station, the Nový Smíchov/Anděl commercial center and the German School, with full amenities in close vicinity.

The interior features a living room with a dining area and a fully fitted open plan kitchen, a bedroom with an en-suite bathroom (bathtub, toilet), a utility room, an additional guest toilet, and an entrance hall. Offering green views, the **terrace** is accessible from both main rooms.

Wooden floating floors, tiles, central underfloor heating, automatic exterior blinds, washing machine, induction cooktop, microwave oven, kitchenware, bed linen, video entry phone, cellar, elevator, pram storage, chip entry. A garage parking space is included.