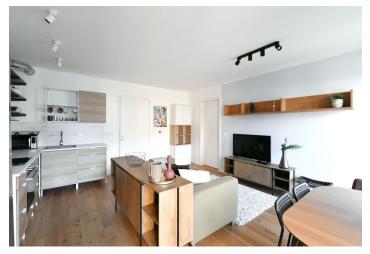

The interior features a living room with a dining area and a fully fitted open plan kitchen, a bedroom with an en-suite bathroom (bathtub, toilet), a utility room, an additional guest toilet, and an entrance hall. Offering green views, the **terrace** is accessible from both main rooms.

Wooden floating floors, tiles, central underfloor heating, automatic exterior blinds, washing machine, induction cooktop, microwave oven, kitchenware, bed linen, video entry phone, cellar, elevator, pram storage, chip entry. A garage parking space is included.