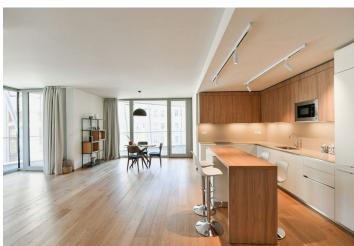

The interior features a living room with a fully fitted open plan kitchen and dining area, a master bedroom with an en-suite bathroom, a second bedroom, a family bathroom, an additional separate toilet, a laundry room, and an entrance hall. The **terrace** and **garden** are accessible from all main rooms.

Heat recovery ventilation, hardwood floors, tiles, underfloor heating, dishwasher, induction cooktop, microwave oven, video entry phone, alarm, Internet (included), cellar, charging station for electric cars in the garage. 1-3 garage parking spaces are available at EUR 200/space + VAT per month.