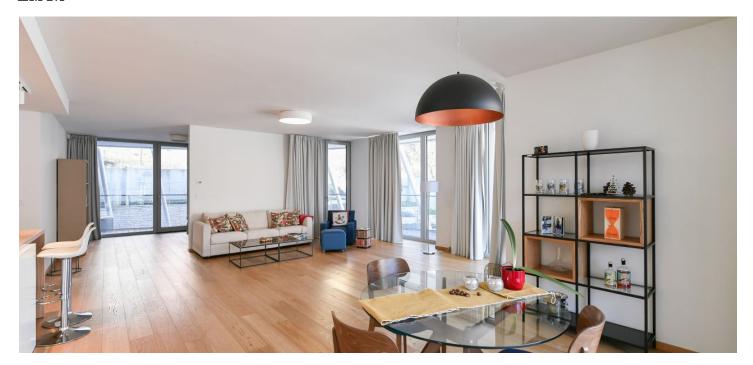

The interior features a living room with a fully fitted open plan kitchen and dining area, a master bedroom with an en-suite bathroom, a second bedroom, a family bathroom, an additional separate toilet, a laundry room, and an entrance hall. The **terrace** and **garden** are accessible from all main rooms.

Heat recovery ventilation, hardwood floors, tiles, underfloor heating, dishwasher, induction cooktop, microwave oven, video entry phone, alarm, Internet (included), cellar, charging station for electric cars in the garage. 1-3 garage parking spaces are available at EUR 200/space + VAT per month.