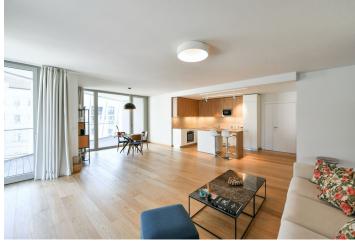

The interior features a living room with a fully fitted open plan kitchen and dining area, a master bedroom with an en-suite bathroom, a second bedroom, a family bathroom, an additional separate toilet, a laundry room, and an entrance hall. The **terrace** and **garden** are accessible from all main rooms.