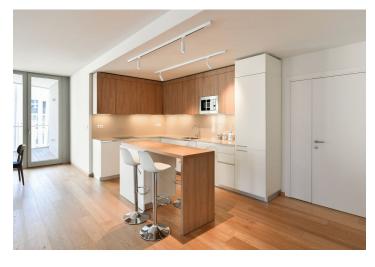

The interior features a living room with a fully fitted open plan kitchen and dining area, a master bedroom with an en-suite bathroom, a second bedroom, a family bathroom, an additional separate toilet, a laundry room, and an entrance hall. The **terrace** and **garden** are accessible from all main rooms.

Heat recovery ventilation, hardwood floors, tiles, underfloor heating, dishwasher, induction cooktop, microwave oven, video entry phone, alarm, Internet (included), cellar, charging station for electric cars in the garage. 1-3 garage parking spaces are available at EUR 200/space + VAT per month.