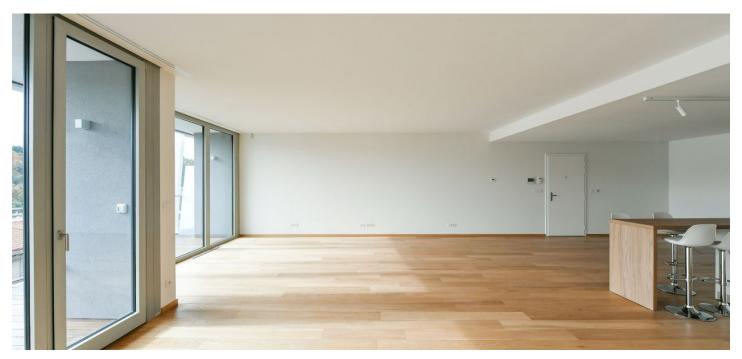

The interior features a living room with a fully fitted open plan kitchen and dining area, a master bedroom with an en-suite bathroom and a walk-in closet, two further bedrooms, a family bathroom, an additional separate toilet, and a laundry room. All main rooms have access to the terrace.

Heat recovery ventilation, hardwood floors, tiles, underfloor heating, dishwasher, induction cooktop, microwave oven, video entry phone, alarm, Internet (included), cellar, charging station for electric cars in the garage. 1-3 garage parking spaces are available at EUR 200/space + VAT per month.