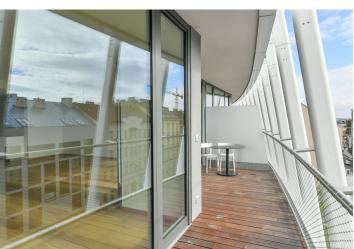

\* Area of the unit according to the Civil Code. The area consists of the sum total area of the entire unit bounded by perimeter walls.

Boasting 2 terraces and charming green views, this brand new high standard 3-bedroom 2-bathroom apartment is on the second floor of the new Ellipsis building with a reception, security, wellness, fitness (Prisma institut), a large terraced garden, and parking. Located in the attractive Hřebenka residential neighborhood near Kinský Garden and Petřín Hill park, within easy reach of the French School and the Anděl/Nový Smíchov commercial and entertainment center. The location also offers regular bus connections and quick access to the city center and the airport.

The interior features a living room with a fully fitted open plan kitchen and dining area, a master bedroom with an en-suite bathroom and a walk-in closet, two further bedrooms, a family bathroom, an additional separate toilet, and a laundry room. All main rooms have access to the terrace.

Heat recovery ventilation, hardwood floors, tiles, underfloor heating, dishwasher, induction cooktop, microwave oven, video entry phone, alarm, Internet (included), cellar, charging station for electric cars in the garage. 1-3 garage parking spaces are available at EUR 200/space + VAT per month.