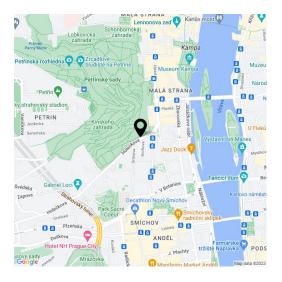

\* Area of the unit according to the Civil Code. The area consists of the sum total area of the entire unit bounded by perimeter walls.

Boasting 2 terraces and charming green views, this brand new high standard 3-bedroom 2-bathroom apartment is on the second floor of the new Ellipsis building with a reception, security, wellness, fitness (Prisma institut), a large terraced garden, and parking. Located in the attractive Hřebenka residential neighborhood near Kinský Garden and Petřín Hill park, within easy reach of the French School and the Anděl/Nový Smíchov commercial and entertainment center. The location also offers regular bus connections and quick access to the city center and the airport.