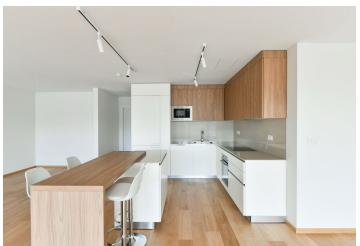

The interior features a living room with a fully fitted open plan kitchen and dining area, a master bedroom with an en-suite bathroom and a walk-in closet, two further bedrooms, a family bathroom, an additional separate toilet, and a laundry room. All main rooms have access to the terrace.

Heat recovery ventilation, hardwood floors, tiles, underfloor heating, dishwasher, induction cooktop, microwave oven, video entry phone, alarm, Internet (included), cellar, charging station for electric cars in the garage. 1-3 garage parking spaces are available at EUR 200/space + VAT per month.