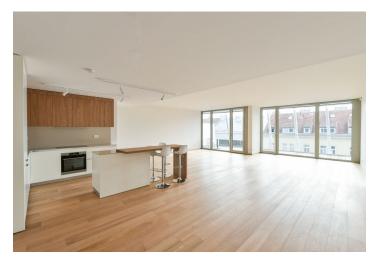

The interior features a living room with a fully fitted open plan kitchen and dining area, a master bedroom with an en-suite bathroom and a walk-in closet, two further bedrooms, a family bathroom, an additional separate toilet, and a laundry room. All main rooms have access to the terrace.

Heat recovery ventilation, hardwood floors, tiles, underfloor heating, dishwasher, induction cooktop, microwave oven, video entry phone, alarm, Internet (included), cellar, charging station for electric cars in the garage. 1-3 garage parking spaces are available at EUR 200/space + VAT per month.