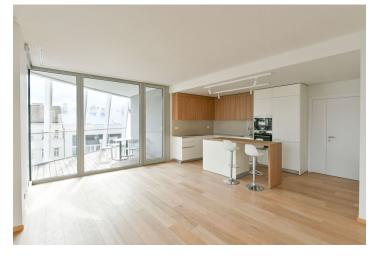

The interior features a living room with a fully fitted open plan kitchen and dining area, a master bedroom with an en-suite bathroom, two further bedrooms, a family bathroom, an additional separate toilet, a laundry room, and an entrance hall. The terrace is accessible from all main rooms.

Heat recovery ventilation, hardwood floors, tiles, underfloor heating, dishwasher, induction cooktop, microwave oven, video entry phone, alarm, Internet (included), cellar, charging station for electric cars in the garage. 1-3 garage parking spaces are available at EUR 200/space + VAT per month. Service charges, utilities, and Internet: CZK 100/sq. m./month.