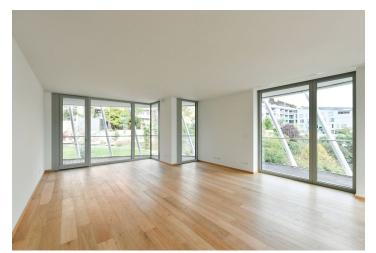

\* Area of the unit according to the Civil Code. The area consists of the sum total area of the entire unit bounded by perimeter walls.

Boasting a terrace and charming green views, this brand new high standard 3-bedroom 2-bathroom apartment is on the second floor of the new Ellipsis building with a reception, security, wellness, fitness (Prisma institut), a large terraced garden, and parking. Located in the attractive Hřebenka residential neighborhood near Kinský Garden and Petřín Hill park, within easy reach of the French School and the Anděl/Nový Smíchov commercial and entertainment center. The location also offers regular bus connections and quick access to the city center and the airport.

The interior features a living room with a fully fitted open plan kitchen and dining area, a master bedroom with an en-suite bathroom, two further bedrooms, a family bathroom, an additional separate toilet, a laundry room, and an entrance hall. The terrace is accessible from all main rooms.