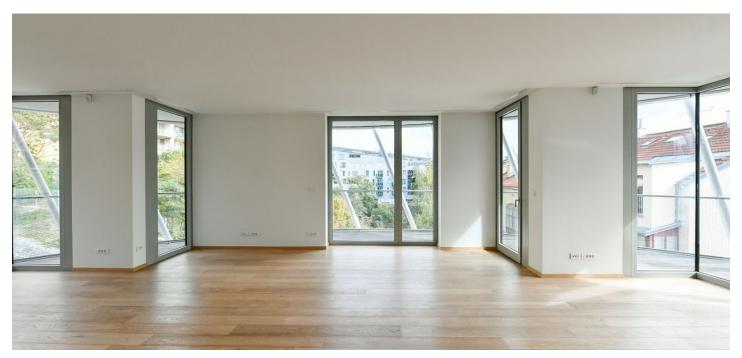

\* Area of the unit according to the Civil Code. The area consists of the sum total area of the entire unit bounded by perimeter walls.

Boasting a terrace and charming green views, this brand new high standard 3-bedroom 2-bathroom apartment is on the second floor of the new Ellipsis building with a reception, security, wellness, fitness (Prisma institut), a large terraced garden, and parking. Located in the attractive Hřebenka residential neighborhood near Kinský Garden and Petřín Hill park, within easy reach of the French School and the Anděl/Nový Smíchov commercial and entertainment center. The location also offers regular bus connections and quick access to the city center and the airport.

The interior features a living room with a fully fitted open plan kitchen and dining area, a master bedroom with an en-suite bathroom, two further bedrooms, a family bathroom, an additional separate toilet, a laundry room, and an entrance hall. The terrace is accessible from all main rooms.