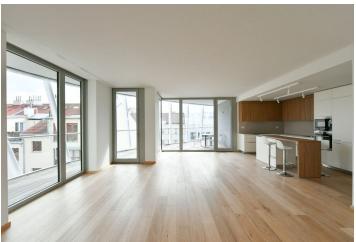

The interior features a living room with a fully fitted open plan kitchen and dining area, a master bedroom with an en-suite bathroom, two further bedrooms, a family bathroom, an additional separate toilet, a laundry room, and an entrance hall. The terrace is accessible from all main rooms.

Heat recovery ventilation, hardwood floors, tiles, underfloor heating, dishwasher, induction cooktop, microwave oven, video entry phone, alarm, Internet (included), cellar, charging station for electric cars in the garage. 1-3 garage parking spaces are available at EUR 200/space + VAT per month. Service charges, utilities, and Internet: CZK 100/sq. m./month.