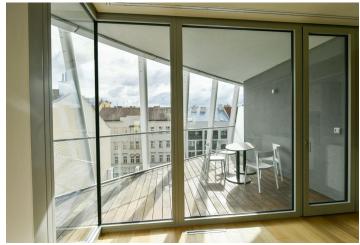

\* Area of the unit according to the Civil Code. The area consists of the sum total area of the entire unit bounded by perimeter walls.

Boasting a terrace and charming green views, this brand new high standard 3-bedroom 2-bathroom apartment is on the second floor of the new Ellipsis building with a reception, security, wellness, fitness (Prisma institut), a large terraced garden, and parking. Located in the attractive Hřebenka residential neighborhood near Kinský Garden and Petřín Hill park, within easy reach of the French School and the Anděl/Nový Smíchov commercial and entertainment center. The location also offers regular bus connections and quick access to the city center and the airport.

The interior features a living room with a fully fitted open plan kitchen and dining area, a master bedroom with an en-suite bathroom, two further bedrooms, a family bathroom, an additional separate toilet, a laundry room, and an entrance hall. The terrace is accessible from all main rooms.