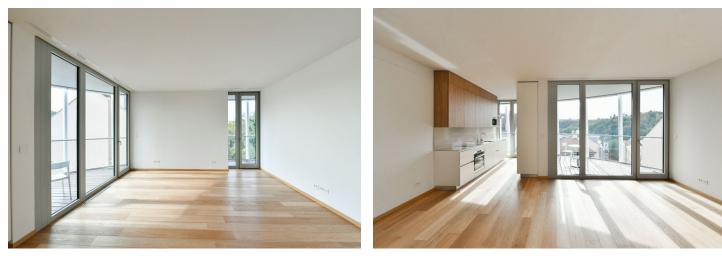

\* Area of the unit according to the Civil Code. The area consists of the sum total area of the entire unit bounded by perimeter walls.

Boasting a terrace and charming green views, this is a high standard 2-bedroom 2-bathroom apartment on the third floor in the new Ellipsis building with a reception, security, wellness, fitness (Prisma institut), a large terraced garden, and parking. Located in the attractive Hřebenka residential neighborhood near the Kinských Garden and Petřín Hill park, within easy reach of the French School and the Anděl / Nový Smíchov commercial and entertainment center. Location with regular bus connections and quick access to the city center and the airport.

The interior features a living room with a fully fitted open plan kitchen and a dining area, 2 bedrooms, an en-suite bathroom, a family bathroom, and an entrance hall. The **terrace** is accessible from all main rooms.