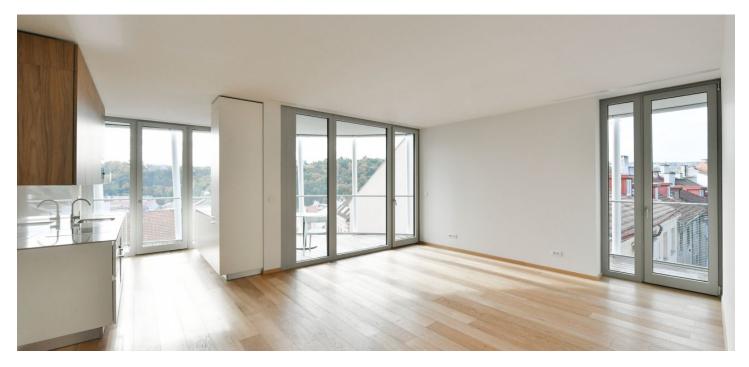

\* Area of the unit according to the Civil Code. The area consists of the sum total area of the entire unit bounded by perimeter walls.

Boasting a terrace and charming green views, this is a high standard 2-bedroom 2-bathroom apartment on the third floor in the new Ellipsis building with a reception, security, wellness, fitness (Prisma institut), a large terraced garden, and parking. Located in the attractive Hřebenka residential neighborhood near the Kinských Garden and Petřín Hill park, within easy reach of the French School and the Anděl / Nový Smíchov commercial and entertainment center. Location with regular bus connections and quick access to the city center and the airport.

The interior features a living room with a fully fitted open plan kitchen and a dining area, 2 bedrooms, an en-suite bathroom, a family bathroom, and an entrance hall. The **terrace** is accessible from all main rooms.