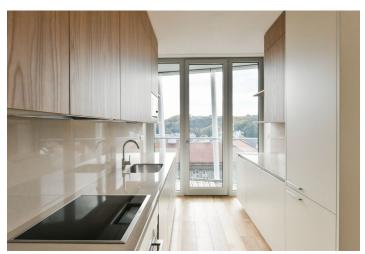

The interior features a living room with a fully fitted open plan kitchen and a dining area, 2 bedrooms, an en-suite bathroom, a family bathroom, and an entrance hall. The **terrace** is accessible from all main rooms.

Heat recovery ventilation, hardwood floors, tiles, underfloor heating, dishwasher, induction cooktop, microwave oven, video entry phone, alarm, Internet (included), **cellar**, charging station for electric cars in the garage. 1-3 **garage parking** spaces are available at EUR 200/space + VAT per month. Service charges, utilities and the Internet: CZK 100/m<sup>2</sup>/month.