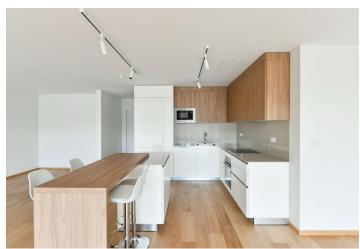

The interior features a living room with a fully fitted open plan kitchen and dining area, a master bedroom with an en-suite bathroom and a **walk-in closet**, two further bedrooms, a family bathroom, an additional separate toilet, and a laundry room. All main rooms have access to the **terrace**.

Heat recovery ventilation, hardwood floors, tiles, underfloor heating, dishwasher, induction cooktop, microwave oven, video entry phone, alarm, Internet (included), cellar, charging station for electric cars in the garage. 1-3 garage parking spaces are available at EUR 200/space + VAT per month. Service charges, utilities, and Internet: CZK 100/sq. m./month.