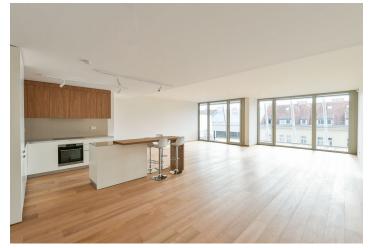

The interior features a living room with a fully fitted open plan kitchen and dining area, a master bedroom with an en-suite bathroom and a **walk-in closet**, two further bedrooms, a family bathroom, an additional separate toilet, and a laundry room. All main rooms have access to the **terrace**.