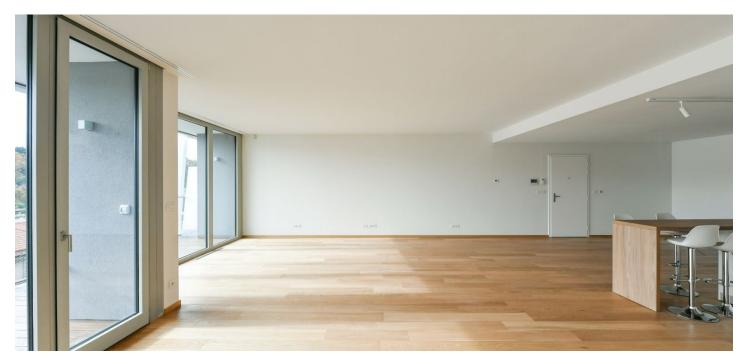

The interior features a living room with a fully fitted open plan kitchen and dining area, a master bedroom with an en-suite bathroom and a **walk-in closet**, two further bedrooms, a family bathroom, an additional separate toilet, and a laundry room. All main rooms have access to the **terrace**.