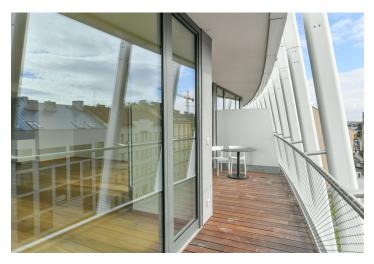

\* Area of the unit according to the Civil Code. The area consists of the sum total area of the entire unit bounded by perimeter walls.

Boasting 2 terraces and charming green views, this brand new high standard 3-bedroom 2-bathroom apartment is on the third floor of the new Ellipsis building with a reception, security, wellness, fitness (Prisma institut), a large terraced garden, and parking. Located in the attractive Hřebenka residential neighborhood near Kinský Garden and Petřín Hill park, within easy reach of the French School and the Anděl/Nový Smíchov commercial and entertainment center. The location also offers regular bus connections and quick access to the city center and the airport.

The interior features a living room with a fully fitted open plan kitchen and dining area, a master bedroom with an en-suite bathroom and a **walk-in closet**, two further bedrooms, a family bathroom, an additional separate toilet, and a laundry room. All main rooms have access to the **terrace**.