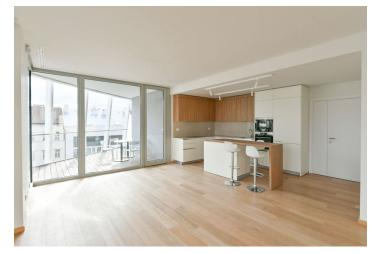

The interior features a living room with a fully fitted open plan kitchen and a dining area, a master bedroom with an en-suite bathroom, two further bedrooms, a family bathroom, an additional separate toilet, a laundry room, and an entrance hall. The **terrace** is accessible from all main rooms.

Heat recovery ventilation, hardwood floors, tiles, underfloor heating, dishwasher, induction cooktop, microwave oven, video entry phone, alarm, Internet (included), cellar, charging station for electric cars in the garage. 1-3 garage parking spaces are available at EUR 200/space + VAT per month.