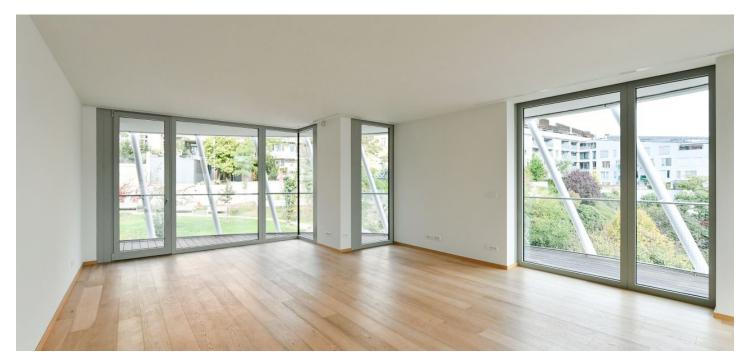

\* Area of the unit according to the Civil Code. The area consists of the sum total area of the entire unit bounded by perimeter walls.

Boasting a terrace and charming green views, this is a high standard 3-bedroom 2-bathroom apartment on the third floor in the new Ellipsis building with a reception, security, wellness, fitness (Prisma institut), a large terraced garden, and parking. Located in the attractive Hřebenka residential neighborhood near the Kinských Garden and Petřín Hill park, within easy reach of the French School and the Anděl / Nový Smíchov commercial and entertainment center. Location with regular bus connections and quick access to the city center and the airport.

The interior features a living room with a fully fitted open plan kitchen and a dining area, a master bedroom with an en-suite bathroom, two further bedrooms, a family bathroom, an additional separate toilet, a laundry room, and an entrance hall. The **terrace** is accessible from all main rooms.