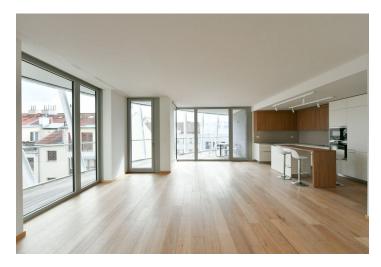

The interior features a living room with a fully fitted open plan kitchen and a dining area, a master bedroom with an en-suite bathroom, two further bedrooms, a family bathroom, an additional separate toilet, a laundry room, and an entrance hall. The **terrace** is accessible from all main rooms.

Heat recovery ventilation, hardwood floors, tiles, underfloor heating, dishwasher, induction cooktop, microwave oven, video entry phone, alarm, Internet (included), cellar, charging station for electric cars in the garage. 1-3 garage parking spaces are available at EUR 200/space + VAT per month.