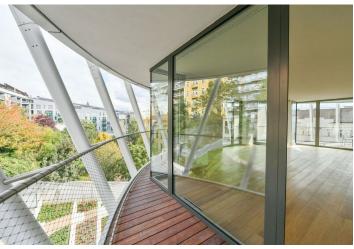

\* Area of the unit according to the Civil Code. The area consists of the sum total area of the entire unit bounded by perimeter walls.

Boasting a terrace and charming green views, this is a high standard 3-bedroom 2-bathroom apartment on the third floor in the new Ellipsis building with a reception, security, wellness, fitness (Prisma institut), a large terraced garden, and parking. Located in the attractive Hřebenka residential neighborhood near the Kinských Garden and Petřín Hill park, within easy reach of the French School and the Anděl / Nový Smíchov commercial and entertainment center. Location with regular bus connections and quick access to the city center and the airport.

The interior features a living room with a fully fitted open plan kitchen and a dining area, a master bedroom with an en-suite bathroom, two further bedrooms, a family bathroom, an additional separate toilet, a laundry room, and an entrance hall. The **terrace** is accessible from all main rooms.