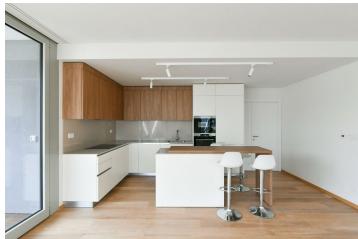

The interior features a living room with a fully fitted open plan kitchen and a dining area, a master bedroom with an en-suite bathroom, two further bedrooms, a family bathroom, an additional separate toilet, a laundry room, and an entrance hall. The **terrace** is accessible from all main rooms.

Heat recovery ventilation, hardwood floors, tiles, underfloor heating, dishwasher, induction cooktop, microwave oven, video entry phone, alarm, Internet (included), cellar, charging station for electric cars in the garage. 1-3 garage parking spaces are available at EUR 200/space + VAT per month.