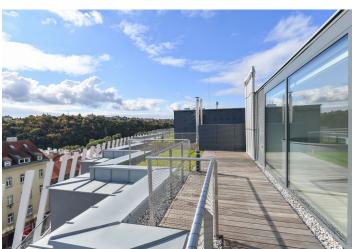

\* Area of the unit according to the Civil Code. The area consists of the sum total area of the entire unit bounded by perimeter walls.

Boasting a sauna, 2 terraces, a garden, and panoramic views of Prague and the surrounding green neighborhood, this high standard 3-bedroom 3-bathroom split-level apartment is on the fourth floor of the new Ellipsis building with a reception, security, wellness, fitness (Prisma institut), a large terraced garden, and parking. Located in the attractive Hřebenka residential neighborhood near Kinský Garden and Petřín Hill park, within easy reach of the French School and the Anděl/Nový Smíchov commercial and entertainment center. The location also offers regular bus connections and quick access to the city center and the airport.

The lower level features a living room with a fully fitted open plan kitchen and dining area, a master bedroom with an en-suite bathroom, two further bedrooms, a family bathroom, an additional separate toilet, a closet, and an entrance hall. The **terrace** is accessible from all main rooms. The upper floor consists of a **gallery** suitable as a study/guest bedroom, a **sauna**, a bathroom, and access to the **terrace** and **garden**.