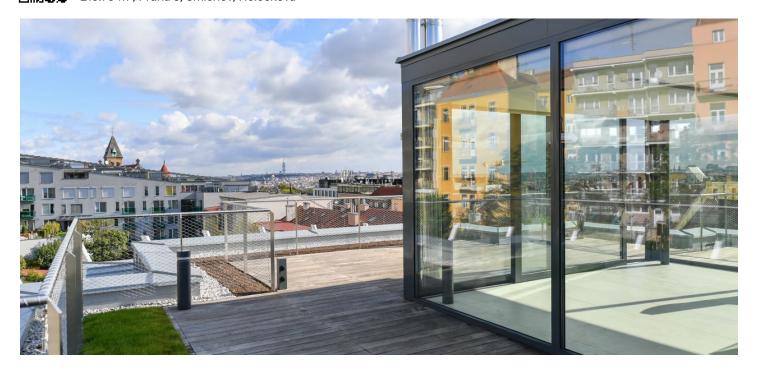

\* Area of the unit according to the Civil Code. The area consists of the sum total area of the entire unit bounded by perimeter walls.

Boasting a sauna, 2 terraces, a garden, and panoramic views of Prague and the surrounding green neighborhood, this high standard 3-bedroom 3-bathroom split-level apartment is on the fourth floor of the new Ellipsis building with a reception, security, wellness, fitness (Prisma institut), a large terraced garden, and parking. Located in the attractive Hřebenka residential neighborhood near Kinský Garden and Petřín Hill park, within easy reach of the French School and the Anděl/Nový Smíchov commercial and entertainment center. The location also offers regular bus connections and quick access to the city center and the airport.

The lower level features a living room with a fully fitted open plan kitchen and dining area, a master bedroom with an en-suite bathroom, two further bedrooms, a family bathroom, an additional separate toilet, a closet, and an entrance hall. The **terrace** is accessible from all main rooms. The upper floor consists of a **gallery** suitable as a study/guest bedroom, a **sauna**, a bathroom, and access to the **terrace** and **garden**.