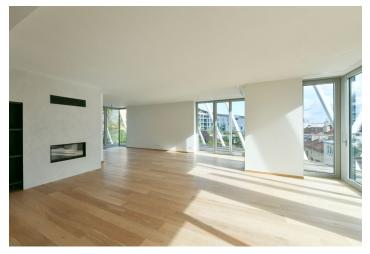

The lower level features a living room with a fully fitted open plan kitchen and dining area, a master bedroom with an en-suite bathroom, two further bedrooms, a family bathroom, an additional separate toilet, a closet, and an entrance hall. The **terrace** is accessible from all main rooms. The upper floor consists of a **gallery** suitable as a study/guest bedroom, a **sauna**, a bathroom, and access to the **terrace** and **garden**.

Air-conditioning, heat recovery ventilation, hardwood floors, tiles, fireplace, underfloor heating, dishwasher, induction cooktop, microwave oven, American type fridge, video entry phone, alarm, Internet (included), cellar, charging station for electric cars in the garage. 1-3 garage parking spaces are available at EUR 200/space + VAT per month.