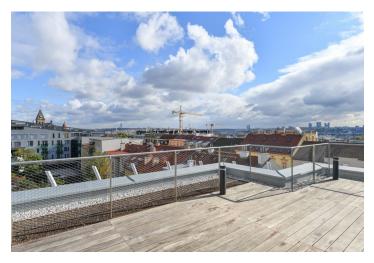

\* Area of the unit according to the Civil Code. The area consists of the sum total area of the entire unit bounded by perimeter walls.

Boasting a sauna, 2 terraces, a garden, and panoramic views of Prague and the surrounding green neighborhood, this high standard 3-bedroom 3-bathroom split-level apartment is on the fourth floor of the new Ellipsis building with a reception, security, wellness, fitness (Prisma institut), a large terraced garden, and parking. Located in the attractive Hřebenka residential neighborhood near Kinský Garden and Petřín Hill park, within easy reach of the French School and the Anděl/Nový Smíchov commercial and entertainment center. The location also offers regular bus connections and quick access to the city center and the airport.

The lower level features a living room with a fully fitted open plan kitchen and dining area, a master bedroom with an en-suite bathroom, two further bedrooms, a family bathroom, an additional separate toilet, a closet, and an entrance hall. The **terrace** is accessible from all main rooms. The upper floor consists of a **gallery** suitable as a study/guest bedroom, a **sauna**, a bathroom, and access to the **terrace** and **garden**.