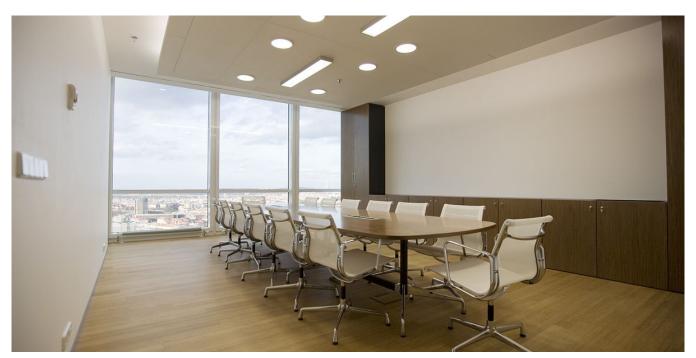

### € 14.50 - 20.00 / m2 | CZK 358 - 494 / m2

Office space for sublease on the 24th floor in an administrative building in Prague 4. The building with its 109 metres is one of the tallest buildings in the Czech Republic, and is one of the dominants of Prague's skyline. The author of the project is the important American architect Richard Meier. The building has also received BREEAM certification at the Very Good level.

A class office space, flexible layout (open space and partitioned offices)

Fully air-conditioned

Sprinklers

Luxury restaurant and conference rooms on the top floor of the building Canteen and coffee shop for employees