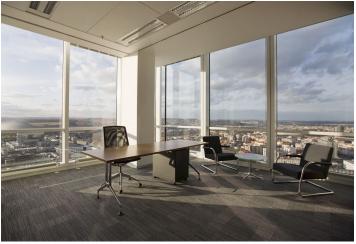

### € 14.50 - 20.00 / m2 | CZK 358 - 494 / m2

Office space for sublease on the 24th floor in an administrative building in Prague 4. The building with its 109 metres is one of the tallest buildings in the Czech Republic, and is one of the dominants of Prague's skyline. The author of the project is the important American architect Richard Meier. The building has also received BREEAM certification at the Very Good level.

A class office space, flexible layout (open space and partitioned offices)

Fully air-conditioned

Sprinklers

Luxury restaurant and conference rooms on the top floor of the building Canteen and coffee shop for employees