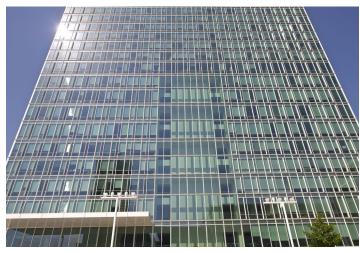

### € 14.50 - 20.00 / m2 | CZK 358 - 494 / m2

Office space for sublease on the 24th floor in an administrative building in Prague 4. The building with its 109 metres is one of the tallest buildings in the Czech Republic, and is one of the dominants of Prague's skyline. The author of the project is the important American architect Richard Meier. The building has also received BREEAM certification at the Very Good level.