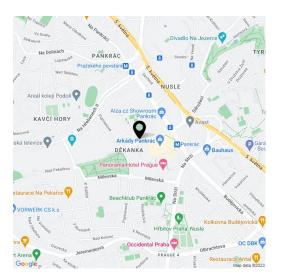

#### Location:

The building is situated in a developed administrative area in Prague 4, close to the Pankrác metro station (line C). Bus and tram stops are located within walking distance. Direct access to the city ring and other major highways.