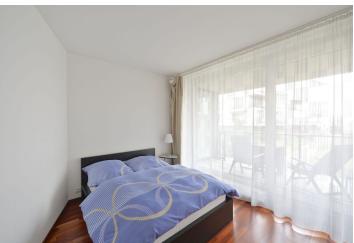

The apartment has living room with a fully fitted open kitchen and one bedroom, both with floor-to-ceiling windows and balcony access, there is bathroom with bath tub, a separate toilet, and entry hall.

Wooden floors, security entry door, gas boiler, washer, dishwasher, TV, video entry phone, Internet, basement storage unit. One on-site garage parking space included. Common building charges and deposit for utilities CZK 6500 per month. Available from July 2020.