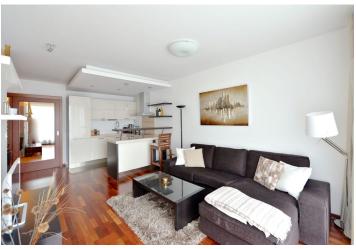

\* Area of the unit according to the Civil Code. The area consists of the sum total area of the entire unit bounded by perimeter walls.

Modern furnished first floor 1-bedroom flat with a balcony and great views of the Prague panorama with lots of typical spires and the Prague Castle on the horizon. Located in the recently built residential project with 24-hour reception and security, just steps from the Riegrovy sady park, and a short walk from Wenceslas Square and full amenities.

The apartment has living room with a fully fitted open kitchen and one bedroom, both with floor-to-ceiling windows and balcony access, there is bathroom with bath tub, a separate toilet, and entry hall.

Wooden floors, security entry door, gas boiler, washer, dishwasher, TV, video entry phone, Internet, basement storage unit. One on-site garage parking space included. Common building charges and deposit for utilities CZK 6500 per month. Available from July 2020.