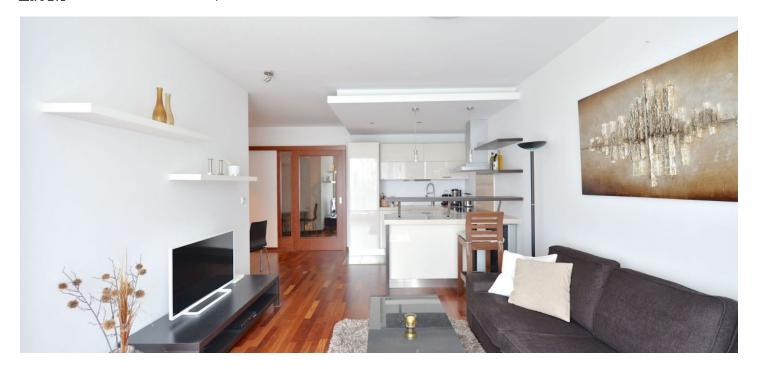

The apartment has living room with a fully fitted open kitchen and one bedroom, both with floor-to-ceiling windows and balcony access, there is bathroom with bath tub, a separate toilet, and entry hall.

Wooden floors, security entry door, gas boiler, washer, dishwasher, TV, video entry phone, Internet, basement storage unit. One on-site garage parking space included. Common building charges and deposit for utilities CZK 6500 per month. Available from July 2020.