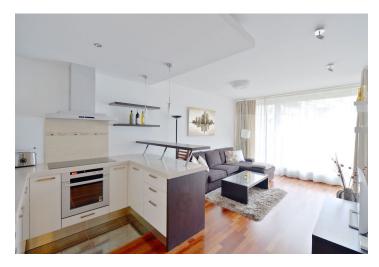

The apartment has living room with a fully fitted open kitchen and one bedroom, both with floor-to-ceiling windows and balcony access, there is bathroom with bath tub, a separate toilet, and entry hall.

Wooden floors, security entry door, gas boiler, washer, dishwasher, TV, video entry phone, Internet, basement storage unit. One on-site garage parking space included. Common building charges and deposit for utilities CZK 6500 per month. Available from July 2020.