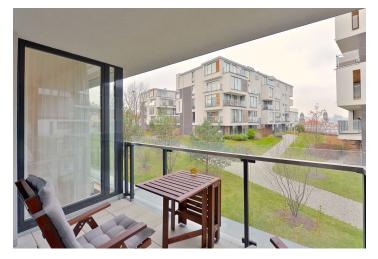

\* Area of the unit according to the Civil Code. The area consists of the sum total area of the entire unit bounded by perimeter walls.

Modern furnished first floor 1-bedroom flat with a balcony and great views of the Prague panorama with lots of typical spires and the Prague Castle on the horizon. Located in the recently built residential project with 24-hour reception and security, just steps from the Riegrovy sady park, and a short walk from Wenceslas Square and full amenities.

The apartment has living room with a fully fitted open kitchen and one bedroom, both with floor-to-ceiling windows and balcony access, there is bathroom with bath tub, a separate toilet, and entry hall.