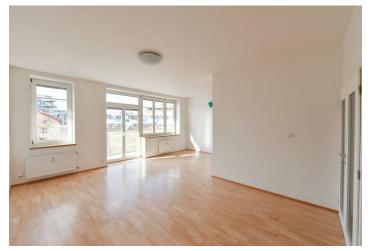

Apartment located moments from the Petřiny metro station. This is a renovated 2-bedroom apartment with a balcony, on the 5th floor of a modern building in the Areál Hvězda residential development (1996) with manned security and underground parking. Set in a quiet residential neighborhood in close vicinity of the Hvězda Park with very good amenities in the area, a quick connection to the city center (Petřiny metro, trams, buses), conveniently located for the international schools in Prague 5 and 6, and the airport.

The apartment has a living room with a fully fitted open plan kitchen and a **balcony** facing the courtyard, two bedrooms - one with a built-in wardrobe, a bathroom including a bathtub, a separate toilet, a utility room, and an entrance hall.