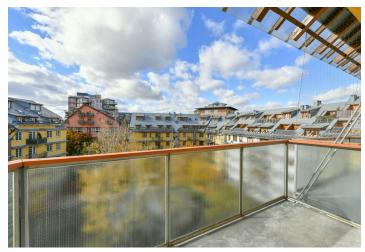

The apartment has a living room with a fully fitted open plan kitchen and a **balcony** facing the courtyard, two bedrooms - one with a built-in wardrobe, a bathroom including a bathtub, a separate toilet, a utility room, and an entrance hall.