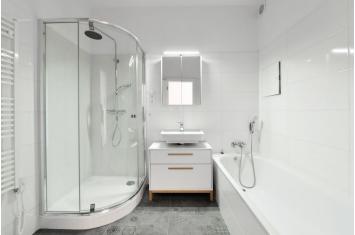

The apartment has a living room with a fully fitted open plan kitchen and a **balcony** facing the courtyard, two bedrooms - one with a built-in wardrobe, a bathroom including a bathtub, a separate toilet, a utility room, and an entrance hall.