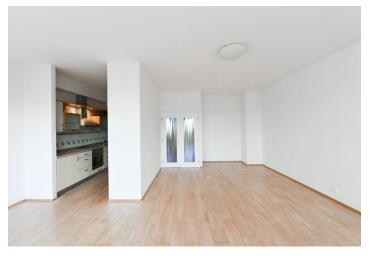

The apartment has a living room with a fully fitted open plan kitchen and a **balcony** facing the courtyard, two bedrooms - one with a built-in wardrobe, a bathroom including a bathtub, a separate toilet, a utility room, and an entrance hall.

Hardwood floors, tiles, central heating, blinds, washing machine, dryer, dishwasher, **cellar**. Monthly deposit for service charges, water and heating: CZK 4,000. Electricity is billed separately (transfer to the tenant).