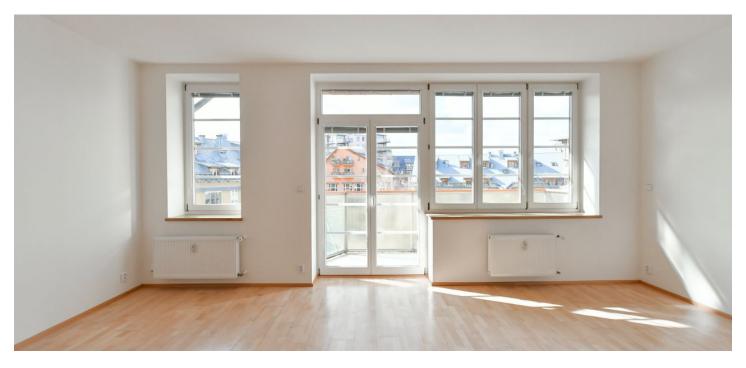

Apartment located moments from the Petřiny metro station. This is a renovated 2-bedroom apartment with a balcony, on the 5th floor of a modern building in the Areál Hvězda residential development (1996) with manned security and underground parking. Set in a quiet residential neighborhood in close vicinity of the Hvězda Park with very good amenities in the area, a quick connection to the city center (Petřiny metro, trams, buses), conveniently located for the international schools in Prague 5 and 6, and the airport.

The apartment has a living room with a fully fitted open plan kitchen and a **balcony** facing the courtyard, two bedrooms - one with a built-in wardrobe, a bathroom including a bathtub, a separate toilet, a utility room, and an entrance hall.