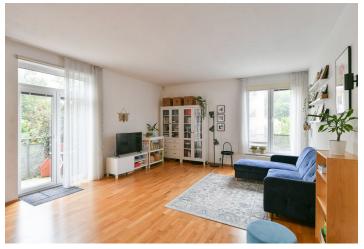

The interior features a spacious living room with a fully fitted open plan kitchen and two French windows leading to the **terrace** offering green views, a master bedroom with a built-in wardrobe and an en-suite shower bathroom, a separate toilet, a utility room, and an entrance hall with built-in wardrobes. There is a private zone consisting of two bedrooms/studies (one with built-in wardrobes), and a family bathroom (corner bathtub, toilet).