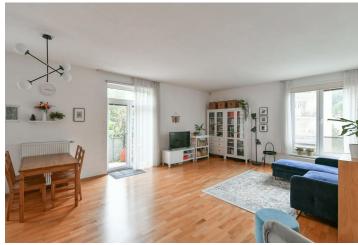

\* Area of the unit according to the Civil Code. The area consists of the sum total area of the entire unit bounded by perimeter walls.

This partly unfurnished 2-bathroom apartment with a 10 m<sup>2</sup> terrace and green views is on the 3rd floor in a modern building with an elevator and underground parking. Located in a quiet prestigious Prague 5 neighborhood surrounded by greenery, in close vicinity of the Klamovka and Ladronka parks and the Strahov sports facilities. Good connections to the city center - within easy reach of the Nový Smíchov commercial center and Anděl metro station. Conveniently located for the French School.

The interior features a spacious living room with a fully fitted open plan kitchen and two French windows leading to the **terrace** offering green views, a master bedroom with a built-in wardrobe and an en-suite shower bathroom, a separate toilet, a utility room, and an entrance hall with built-in wardrobes. There is a private zone consisting of two bedrooms/studies (one with built-in wardrobes), and a family bathroom (corner bathtub, toilet).

**Hardwood floors**, tiles, wooden interior doors, blinds, awning, gas boiler, washing machine, dishwasher, microwave oven. An underground **garage parking** space is available at CZK 2,500/month.