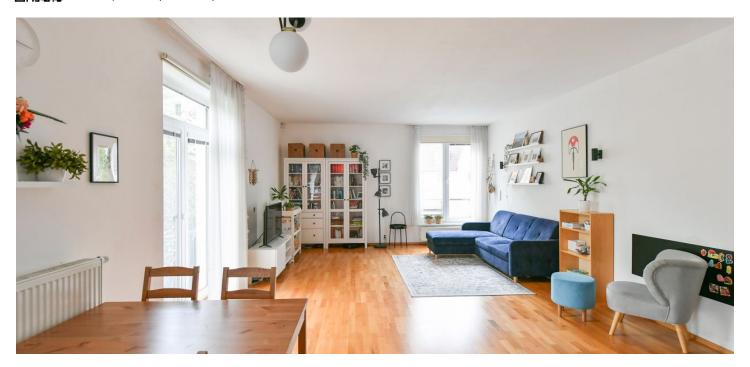

The interior features a spacious living room with a fully fitted open plan kitchen and two French windows leading to the **terrace** offering green views, a master bedroom with a built-in wardrobe and an en-suite shower bathroom, a separate toilet, a utility room, and an entrance hall with built-in wardrobes. There is a private zone consisting of two bedrooms/studies (one with built-in wardrobes), and a family bathroom (corner bathtub, toilet).