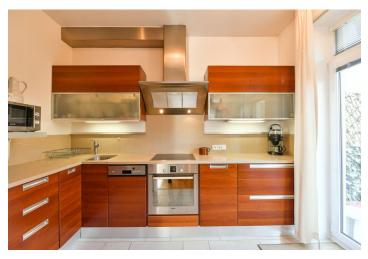

The interior features a spacious living room with a fully fitted open plan kitchen and two French windows leading to the **terrace** offering green views, a master bedroom with a built-in wardrobe and an en-suite shower bathroom, a separate toilet, a utility room, and an entrance hall with built-in wardrobes. There is a private zone consisting of two bedrooms/studies (one with built-in wardrobes), and a family bathroom (corner bathtub, toilet).

**Hardwood floors**, tiles, wooden interior doors, blinds, awning, gas boiler, washing machine, dishwasher, microwave oven. An underground **garage parking** space is available at CZK 2,500/month.