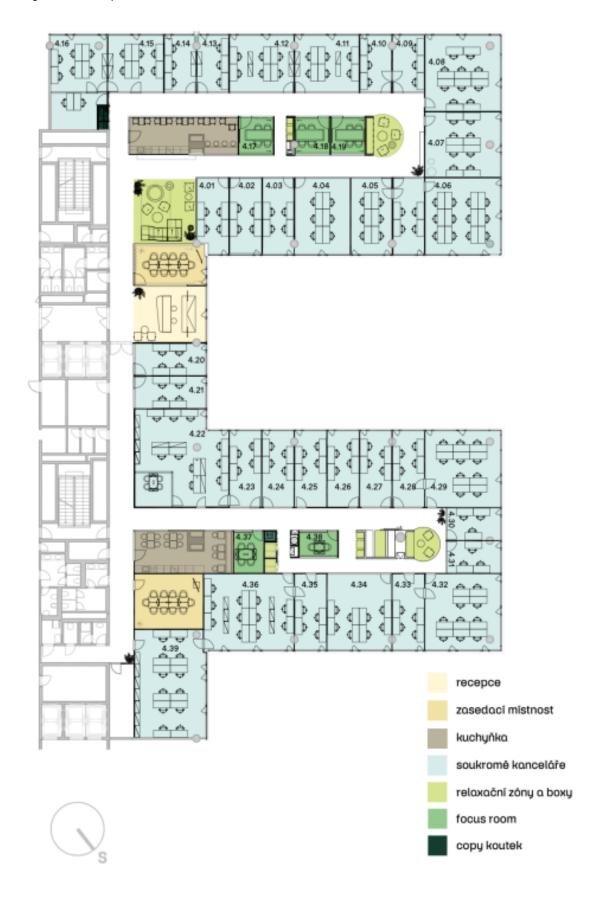

West Flexi Offices are stylish, **fully furnished shared offices** that offer flexible lease terms. Whether you need a space for one hour, one day, a month, or many years, West Flexi Offices provides a solution for everyone. The project offers private offices (from 9 sq. m. to 74 sq. m.), **coworking space**, a daily office, fully equipped conference rooms, and focus rooms for quick meetings or phone calls.

#### West Flexi Offices services:

Daytime receptionist (from 8:30 a.m. to 6:30 p.m.)

Mail and parcel reception

39 equipped offices from 9 sq. m. to 74 sq. m.

Fully equipped conference rooms (available not only to tenants)

Focus rooms

Daily office

Coworking

Lounge and relaxation zones for clients

Furnished kitchenettes

Office furniture rental

Multifunctional printers

High-speed Wi-Fi secured by Fortinet