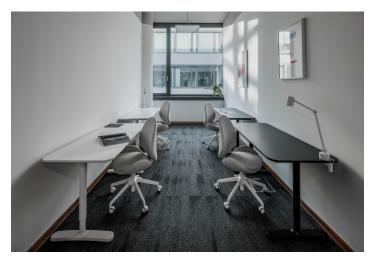

### € 23.00 / m2 I CZK 568 / m2

Fully furnished shared offices (from 9 sq. m.) with flexible lease terms located in a business district by the Stodůlky metro station.

This **private office** with a total leasable area of 20.70 sq. m. consists of a net office unit area of 11.70 sq. m. and a shared area on the same floor (reception, lounge, corridors, kitchenettes, toilets, utility rooms), including the building add-on factor.

West Flexi Offices are stylish, **fully furnished shared offices** that offer flexible lease terms. Whether you need a space for one hour, one day, a month, or many years, West Flexi Offices provides a solution for everyone. The project offers private offices (from 9 sq. m. to 74 sq. m.), **coworking space**, a daily office, fully equipped conference rooms, and focus rooms for quick meetings or phone calls.