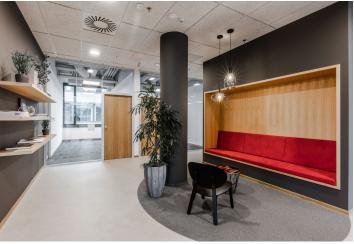

#### West Flexi Offices services:

Daytime receptionist (from 8:30 a.m. to 6:30 p.m.)

Mail and parcel reception

39 equipped offices from 9 sq. m. to 74 sq. m.

Fully equipped conference rooms (available not only to tenants)

Focus rooms

Daily office

Coworking

Lounge and relaxation zones for clients

Furnished kitchenettes

Office furniture rental

Multifunctional printers

High-speed Wi-Fi secured by Fortinet

Shower on the same floor

Personal assistant services

IT support and legal advice