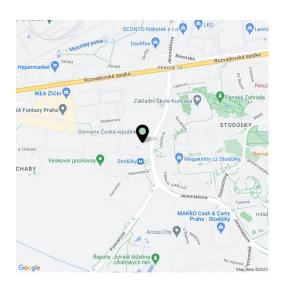

#### Location:

West Flexi Offices are part of a modern multifunctional complex located in the West City, near the **Stodůlky metro station (line B)**. Easy access to the city center is ensured by public transport (15 minutes) as well as by car since you can easily get to the **Prague Ring Road**. The offices are therefore easily accessible via the D5 highway and from the Václav Havel airport.

There are complete civic amenities within the complex including plenty of restaurants, bistros, cafés, and an outside gym. The extensive, green **Central Park** is close-by and the **Metropole Zličín** and **Homepark Zličín** shopping centers are within walking distance.