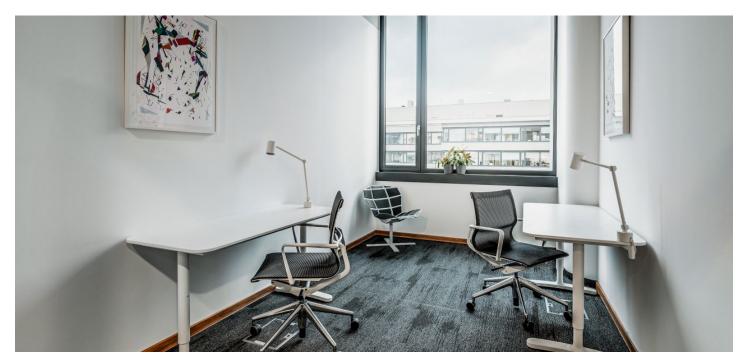

### € 23.00 / m2 I CZK 568 / m2

Fully furnished shared offices (from 9 sq. m.) with flexible lease terms located in a business district by the Stodůlky metro station.

This **private office** with a total leasable area of 20.70 sq. m. consists of a net office unit area of 11.70 sq. m. and a shared area on the same floor (reception, lounge, corridors, kitchenettes, toilets, utility rooms), including the building add-on factor.

West Flexi Offices are stylish, **fully furnished shared offices** that offer flexible lease terms. Whether you need a space for one hour, one day, a month, or many years, West Flexi Offices provides a solution for everyone. The project offers private offices (from 9 sq. m. to 74 sq. m.), **coworking space**, a daily office, fully equipped conference rooms, and focus rooms for quick meetings or phone calls.