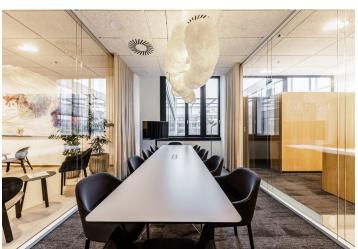

West Flexi Offices are stylish, **fully furnished shared offices** that offer flexible lease terms. Whether you need a space for one hour, one day, a month, or many years, West Flexi Offices provides a solution for everyone. The project offers private offices (from 9 sq. m. to 74 sq. m.), **coworking space**, a daily office, fully equipped conference rooms, and focus rooms for quick meetings or phone calls.

#### West Flexi Offices services:

Daytime receptionist (from 8:30 a.m. to 6:30 p.m.)

Mail and parcel reception

39 equipped offices from 9 sq. m. to 74 sq. m.

Fully equipped conference rooms (available not only to tenants)

#### Conference rooms:

From CZK 150/hr.