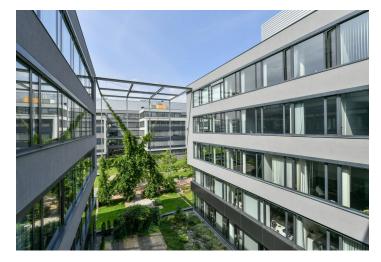

#### Location:

West Flexi Offices are part of a modern multifunctional complex located in the West City, near the **Stodůlky metro station (line B)**. Easy access to the city center is ensured by public transport (15 minutes) as well as by car since you can easily get to the **Prague Ring Road**. The offices are therefore easily accessible via the D5 highway and from the Václav Havel airport.

There are complete civic amenities within the complex including plenty of restaurants, bistros, cafés, and an outside gym. The extensive, green **Central Park** is close-by and the **Metropole Zličín** and **Homepark Zličín** shopping centers are within walking distance.