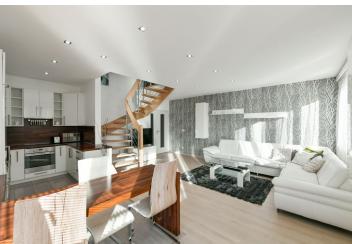

The lower level includes a living room with a fully fitted open plan kitchen and access to the **terrace** facing the courtyard, a toilet, and an entrance hall with built-in storage space. The upper floor offers a **gallery**, two bedrooms (one with a built-in wardrobe), and a bathroom with a bathtub and a toilet.