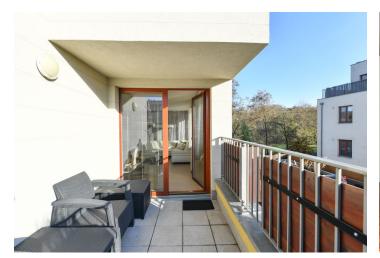

The lower level includes a living room with a fully fitted open plan kitchen and access to the **terrace** facing the courtyard, a toilet, and an entrance hall with built-in storage space. The upper floor offers a **gallery**, two bedrooms (one with a built-in wardrobe), and a bathroom with a bathtub and a toilet.