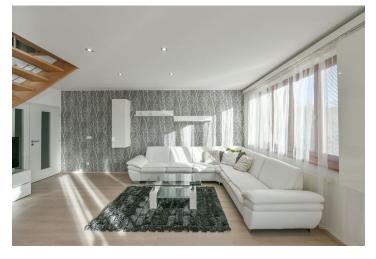

The lower level includes a living room with a fully fitted open plan kitchen and access to the **terrace** facing the courtyard, a toilet, and an entrance hall with built-in storage space. The upper floor offers a **gallery**, two bedrooms (one with a built-in wardrobe), and a bathroom with a bathtub and a toilet.