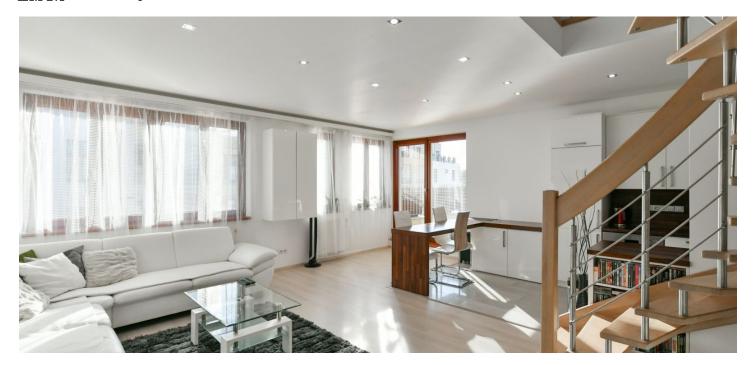

The lower level includes a living room with a fully fitted open plan kitchen and access to the **terrace** facing the courtyard, a toilet, and an entrance hall with built-in storage space. The upper floor offers a **gallery**, two bedrooms (one with a built-in wardrobe), and a bathroom with a bathtub and a toilet.

Heat recovery ventilation system, laminated floors, tiles, blinds, washing machine, dishwasher, microwave oven, TV, high speed Internet at CZK 780/month. A garage parking space is included. Monthly deposit for service charges, heating and water: CZK 6,500. Electricity is billed separately.