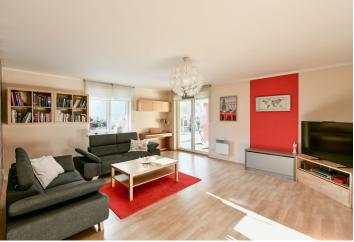

The one-story house consists of a living room connected to the kitchen, dining room, and **south-facing garden terrace**, three bedrooms (the master bedroom has **a study**), 2 bathrooms (one with a bathtub and toilet, the other with a shower and toilet), a pantry, a foyer, and hallways. It is possible to set up another room in the **attic**.