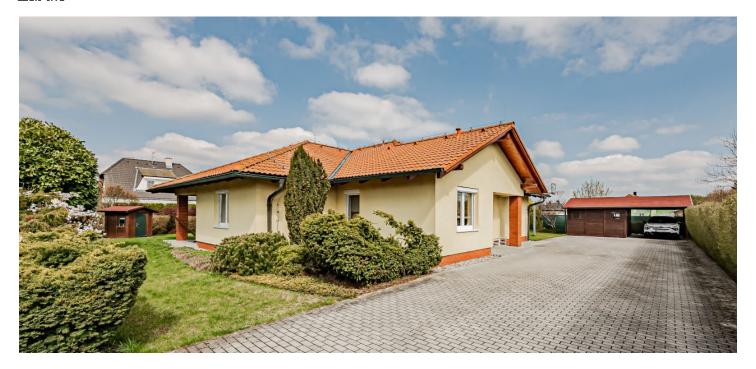

This brick bungalow from 2007 with a nicely landscaped sunny garden is part of a quiet residential area in the town of Nové Strašecí, located next to the Křivoklátsko Protected Landscape Area. The surroundings provides a wide range of services and convenient connections to Prague by public transport or by car on the D6 highway.

Facilities include floating laminate floors and tiles, plastic double-glazed windows, and **exterior window blinds**. The bathroom and hallway have **underfloor heating**, the heat source is a Dražice electric boiler. Gas is not connected to the house, but, if necessary, it is on the border of the plot. You can park on a paved area under a carport.