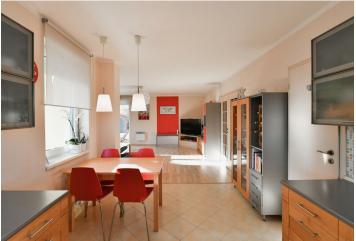

The one-story house consists of a living room connected to the kitchen, dining room, and **south-facing garden terrace**, three bedrooms (the master bedroom has **a study**), 2 bathrooms (one with a bathtub and toilet, the other with a shower and toilet), a pantry, a foyer, and hallways. It is possible to set up another room in the **attic**.

Facilities include floating laminate floors and tiles, plastic double-glazed windows, and **exterior window blinds**. The bathroom and hallway have **underfloor heating**, the heat source is a Dražice electric boiler. Gas is not connected to the house, but, if necessary, it is on the border of the plot. You can park on a paved area under a carport.