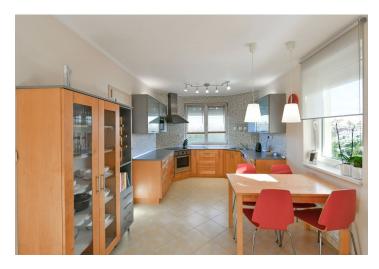

The one-story house consists of a living room connected to the kitchen, dining room, and **south-facing garden terrace**, three bedrooms (the master bedroom has **a study**), 2 bathrooms (one with a bathtub and toilet, the other with a shower and toilet), a pantry, a foyer, and hallways. It is possible to set up another room in the **attic**.