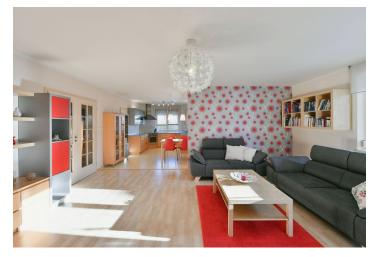

The one-story house consists of a living room connected to the kitchen, dining room, and **south-facing garden terrace**, three bedrooms (the master bedroom has **a study**), 2 bathrooms (one with a bathtub and toilet, the other with a shower and toilet), a pantry, a foyer, and hallways. It is possible to set up another room in the **attic**.