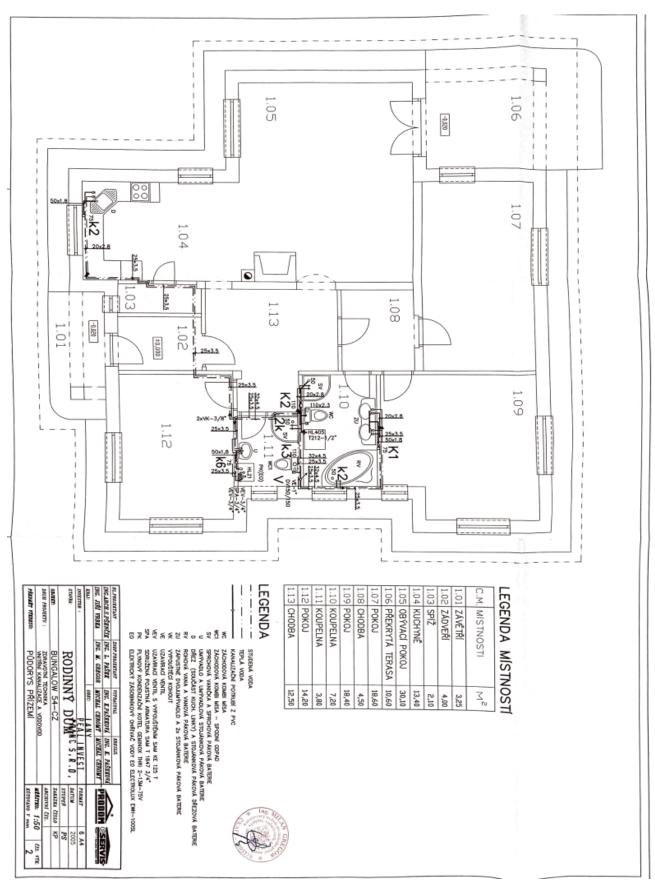

The one-story house consists of a living room connected to the kitchen, dining room, and **south-facing garden terrace**, three bedrooms (the master bedroom has **a study**), 2 bathrooms (one with a bathtub and toilet, the other with a shower and toilet), a pantry, a foyer, and hallways. It is possible to set up another room in the **attic**.

Usable area 127 m², built-up area 166 m², garden 846 m², land 1,012 m².

In addition to regular property viewings, we also offer real-time video viewings via WhatsApp, FaceTime, Messenger, Skype, and other apps.