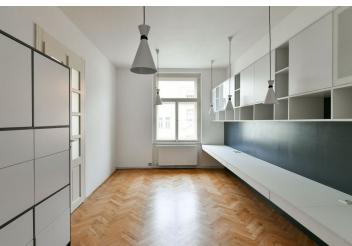

The interior features a living room with a fully fitted open plan kitchen, a master bedroom with a **balcony** and an en-suite bathroom (walk-in shower, toilet), a children's bedroom with built-in furniture, a study with built-in furniture, a family bathroom (walk-in shower), and a separate toilet. There is a fitted **walk-in closet**, a storage / utility room, and an entrance hall.

Built-in wardrobes and storage, **hardwood floors**, tiles, gas boiler, washer, dryer, dishwasher, induction cooktop, **cellar**. Monthly deposit for service charges and water: CZK 1,000 for 1 person. Gas and electricity will be transferred to the tenant. Available from January 1, 2022.