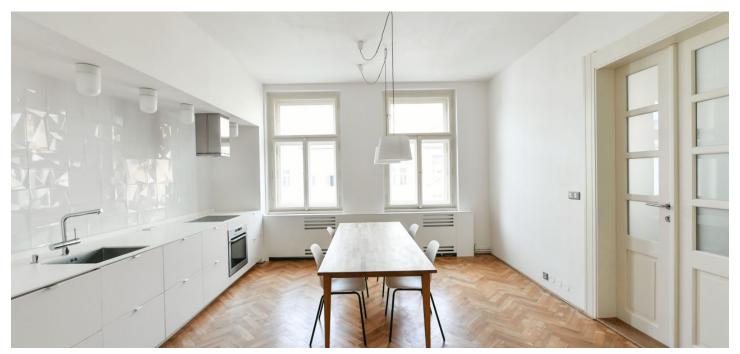

The interior features a living room with a fully fitted open plan kitchen, a master bedroom with a **balcony** and an en-suite bathroom (walk-in shower, toilet), a children's bedroom with built-in furniture, a study with built-in furniture, a family bathroom (walk-in shower), and a separate toilet. There is a fitted **walk-in closet**, a storage / utility room, and an entrance hall.

Built-in wardrobes and storage, **hardwood floors**, tiles, gas boiler, washer, dryer, dishwasher, induction cooktop, **cellar**. Monthly deposit for service charges and water: CZK 1,000 for 1 person. Gas and electricity will be transferred to the tenant. Available from January 1, 2022.