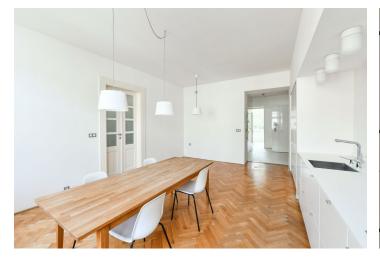

The interior features a living room with a fully fitted open plan kitchen, a master bedroom with a **balcony** and an en-suite bathroom (walk-in shower, toilet), a children's bedroom with built-in furniture, a study with built-in furniture, a family bathroom (walk-in shower), and a separate toilet. There is a fitted **walk-in closet**, a storage / utility room, and an entrance hall.

Built-in wardrobes and storage, **hardwood floors**, tiles, gas boiler, washer, dryer, dishwasher, induction cooktop, **cellar**. Monthly deposit for service charges and water: CZK 1,000 for 1 person. Gas and electricity will be transferred to the tenant. Available from January 1, 2022.