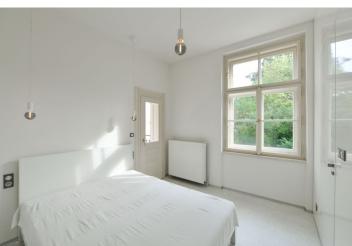

\* Area of the unit according to the Civil Code. The area consists of the sum total area of the entire unit bounded by perimeter walls.

This is a completely refurbished, semi furnished 3-bedroom apartment with a balcony, on the 3rd floor of a renovated residential building with a lift. Perfectly located in a quiet street near the Kaizlovy sady park, in the sought after district of Prague 8 - Karlín, one minute from a tram stop and a few minutes from the Křižíkova metro station. Within walking distance of the Karlín business center, great amenities, and a number of cafes, bistros, and restaurants. The city center is accessible within a few minutes by tram or metro. You can also use the nearby bike path along the VItava River.

The interior features a living room with a fully fitted open plan kitchen, a master bedroom with a **balcony** and an en-suite bathroom (walk-in shower, toilet), a children's bedroom with built-in furniture, a study with built-in furniture, a family bathroom (walk-in shower), and a separate toilet. There is a fitted **walk-in closet**, a storage / utility room, and an entrance hall.

Built-in wardrobes and storage, **hardwood floors**, tiles, gas boiler, washer, dryer, dishwasher, induction cooktop, **cellar**. Monthly deposit for service charges and water: CZK 1,000 for 1 person. Gas and electricity will be transferred to the tenant. Available from January 1, 2022.