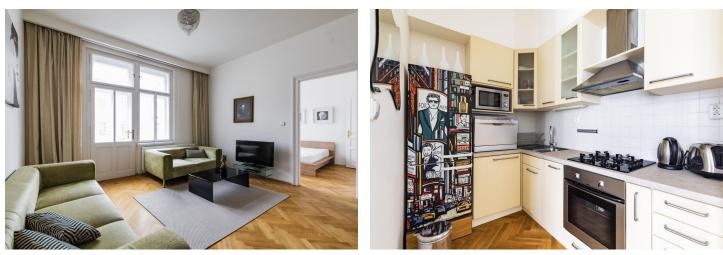

The airy interior features a living room with a dining area, a fully fitted open plan kitchen and a **balcony** facing the street, a bedroom with a fitted **walk-in closet**, a bathroom including a walk-in shower and a toilet, and an entrance hall with storage space.

Quality equipment and finishes, large windows, **oak parquet floors**, tiles, security entry door, gas boiler, washing machine, dishwasher, microwave oven, TV, video entry phone, UPC connection. On-site **garage parking** is available at CZK 3,500 per month. Monthly deposit for service charges and water: CZK 2,500. Gas and electricity are billed separately. Available from January 2022.