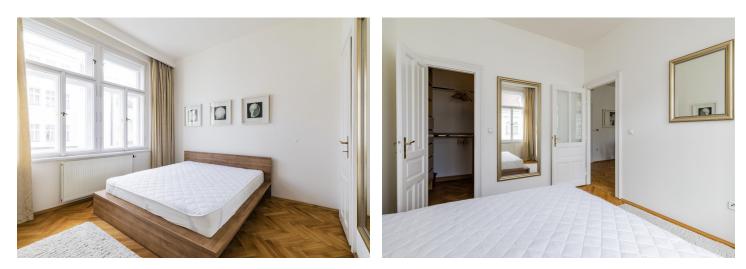

The airy interior features a living room with a dining area, a fully fitted open plan kitchen and a **balcony** facing the street, a bedroom with a fitted **walk-in closet**, a bathroom including a walk-in shower and a toilet, and an entrance hall with storage space.