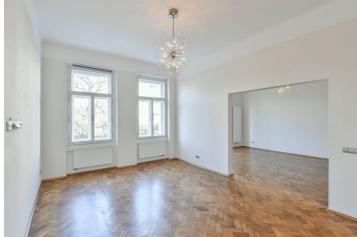

The layout offers a living room with a **bay window**, an adjoining large dining room with a kitchen, a master bedroom with an en-suite bathroom (shower, toilet), a second bedroom, a bathroom (bathtub, bidet, toilet), and an entrance hall. There is **underfloor heating** in the bathroom and in the hallway. The windows of the living room are north-facing towards a **park**, while both bedrooms are south-facing towards the **courtyard**.

In the interior with **high ceilings**, **original handicraft elements have been preserved** - double-leaf doors with decorative paneling and sandblasted glass, parquet floors, and casement windows. A **fireplace** creates a cozy atmosphere in the living room; the bedrooms are **air-conditioned**.