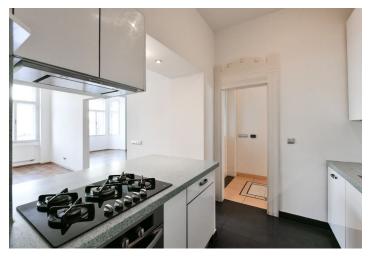

The layout offers a living room with a **bay window**, an adjoining large dining room with a kitchen, a master bedroom with an en-suite bathroom (shower, toilet), a second bedroom, a bathroom (bathtub, bidet, toilet), and an entrance hall. There is **underfloor heating** in the bathroom and in the hallway. The windows of the living room are north-facing towards a **park**, while both bedrooms are south-facing towards the **courtyard**.