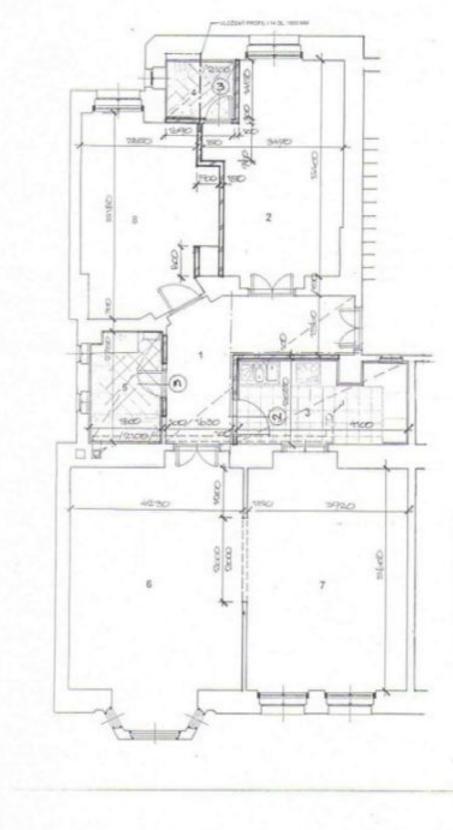

#### LEGENDA MÍSTNOSTÍ

| Č. | mistropat | 102   | postatia       |
|----|-----------|-------|----------------|
| 1  | p/eds/A   | 10.17 | parkety        |
| 2  | poke      | 17.38 | parkety        |
| 3  | Kuchynä   | 7,70  | ker statta     |
| 4  | Anupeina  | 2,61  | Ref. cliefter  |
| 5  | koupelna  | 4.87  | Add. dialities |
| 6  | pokol.    | 25.80 | parkety        |
| 7  | pakaj     | 21.95 | peters         |
| 8  | pokoj     | 18.40 | panely         |