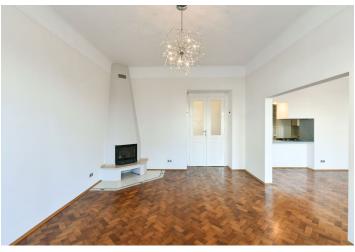

The layout offers a living room with a **bay window**, an adjoining large dining room with a kitchen, a master bedroom with an en-suite bathroom (shower, toilet), a second bedroom, a bathroom (bathtub, bidet, toilet), and an entrance hall. There is **underfloor heating** in the bathroom and in the hallway. The windows of the living room are north-facing towards a **park**, while both bedrooms are south-facing towards the **courtyard**.

In the interior with **high ceilings**, **original handicraft elements have been preserved** - double-leaf doors with decorative paneling and sandblasted glass, parquet floors, and casement windows. A **fireplace** creates a cozy atmosphere in the living room; the bedrooms are **air-conditioned**.