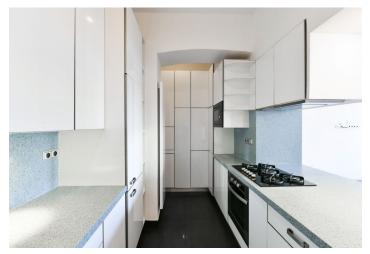

The layout offers a living room with a **bay window**, an adjoining large dining room with a kitchen, a master bedroom with an en-suite bathroom (shower, toilet), a second bedroom, a bathroom (bathtub, bidet, toilet), and an entrance hall. There is **underfloor heating** in the bathroom and in the hallway. The windows of the living room are north-facing towards a **park**, while both bedrooms are south-facing towards the **courtyard**.