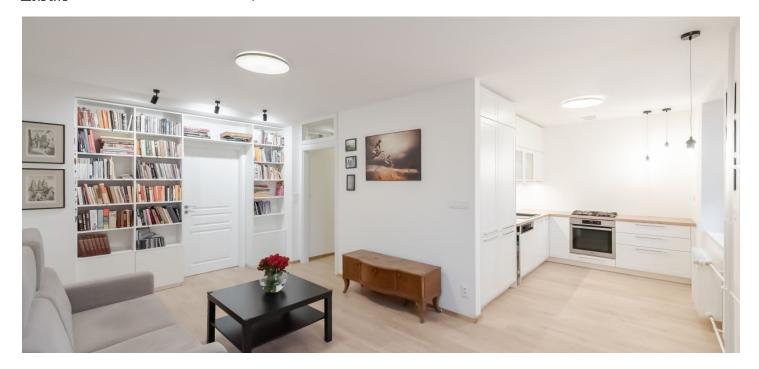

The practical layout consists of a living room with an adjoining kitchen, 2 bedrooms, a bathroom, a separate toilet, and a generously designed entrance hall with built-in wardrobes. One bedroom has access to a **balcony** overlooking the **leafy crown of a tall tree.** 

The apartment was renovated in 2020 and in the spring of 2022 the building will be insulated and the balconies and doorbells with telecoms will be repaired. Windows are plastic with double-glazed panes. **Renovated parquet floors** in the bedrooms, vinyl floors in the living room and kitchen, and tiles in the bathroom. The Katalpa brand kitchen is equipped with builtin appliances, including a **wine fridge**. There is a custom-made library the living room. Security front door, district heating.