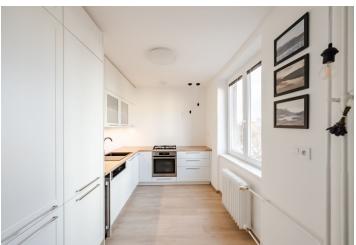

The apartment was renovated in 2020 and in the spring of 2022 the building will be insulated and the balconies and doorbells with telecoms will be repaired. Windows are plastic with double-glazed panes. **Renovated parquet floors** in the bedrooms, vinyl floors in the living room and kitchen, and tiles in the bathroom. The Katalpa brand kitchen is equipped with builtin appliances, including a **wine fridge**. There is a custom-made library the living room. Security front door, district heating.