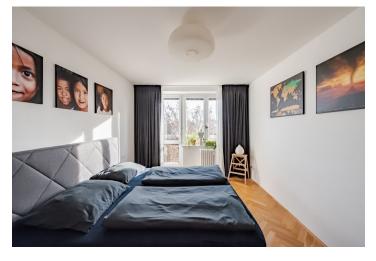

The practical layout consists of a living room with an adjoining kitchen, 2 bedrooms, a bathroom, a separate toilet, and a generously designed entrance hall with built-in wardrobes. One bedroom has access to a **balcony** overlooking the **leafy crown of a tall tree.** 

The apartment was renovated in 2020 and in the spring of 2022 the building will be insulated and the balconies and doorbells with telecoms will be repaired. Windows are plastic with double-glazed panes. **Renovated parquet floors** in the bedrooms, vinyl floors in the living room and kitchen, and tiles in the bathroom. The Katalpa brand kitchen is equipped with builtin appliances, including a **wine fridge**. There is a custom-made library the living room. Security front door, district heating.