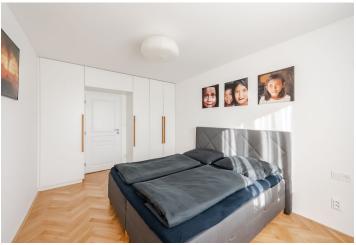

The practical layout consists of a living room with an adjoining kitchen, 2 bedrooms, a bathroom, a separate toilet, and a generously designed entrance hall with built-in wardrobes. One bedroom has access to a **balcony** overlooking the **leafy crown of a tall tree.** 

The apartment was renovated in 2020 and in the spring of 2022 the building will be insulated and the balconies and doorbells with telecoms will be repaired. Windows are plastic with double-glazed panes. **Renovated parquet floors** in the bedrooms, vinyl floors in the living room and kitchen, and tiles in the bathroom. The Katalpa brand kitchen is equipped with builtin appliances, including a **wine fridge**. There is a custom-made library the living room. Security front door, district heating.