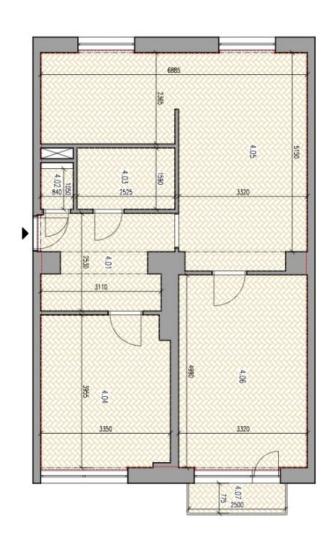

The practical layout consists of a living room with an adjoining kitchen, 2 bedrooms, a bathroom, a separate toilet, and a generously designed entrance hall with built-in wardrobes. One bedroom has access to a **balcony** overlooking the **leafy crown of a tall tree.** 

Interior 70.4 m², balcony 1.94 m², cellar 1 m².

In addition to regular property viewings, we also offer real-time video viewings via WhatsApp, FaceTime, Messenger, Skype, and other apps.

Brno