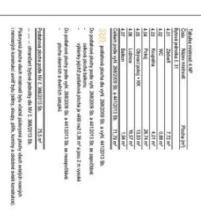

## **Apartment Two-bedroom (3+1)**

Sold

70.4 m², Praha 3, Žižkov, Pod Lipami

| Total area       | 72 m²             |
|------------------|-------------------|
| Floor area*      | 70 m²             |
| Balcony          | 2 m²              |
| Parking          | -                 |
| Cellar           | Yes               |
| Service price    | 4 680 CZK monthly |
| PENB             | G                 |
| Reference number | 41063             |

Interior 70.4 m², balcony 1.94 m², cellar 1 m².

In addition to regular property viewings, we also offer real-time video viewings via WhatsApp, FaceTime, Messenger, Skype, and other apps.

Brno