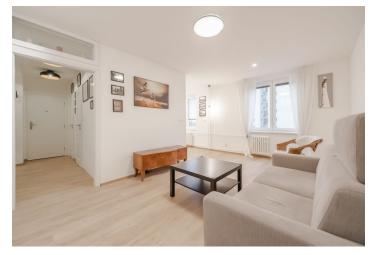

The practical layout consists of a living room with an adjoining kitchen, 2 bedrooms, a bathroom, a separate toilet, and a generously designed entrance hall with built-in wardrobes. One bedroom has access to a **balcony** overlooking the **leafy crown of a tall tree.** 

The apartment was renovated in 2020 and in the spring of 2022 the building will be insulated and the balconies and doorbells with telecoms will be repaired. Windows are plastic with double-glazed panes. **Renovated parquet floors** in the bedrooms, vinyl floors in the living room and kitchen, and tiles in the bathroom. The Katalpa brand kitchen is equipped with builtin appliances, including a **wine fridge**. There is a custom-made library the living room. Security front door, district heating.