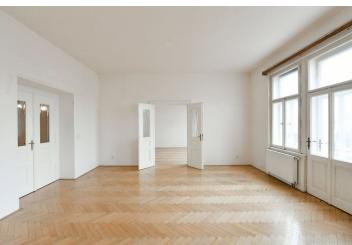

The interior features a living room with a **balcony** facing the picturesque square, a fully fitted kitchen with a large pantry, a master bedroom with an en-suite bathroom (bathtub, bidet, toilet) and windows facing a quiet courtyard, two additional bedrooms, and a family bathroom (walk-in shower, bidet, toilet). There is also an additional separate toilet, two utility rooms, and an entrance hall.

Preserved original details, high ceilings, large windows, hardwood parquet floors, tiles, renovated interior doors, security entry door, gas boiler, dishwasher, cellar, chip entry to the building. Available from April 2023.