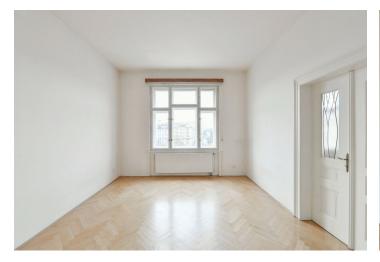

The interior features a living room with a **balcony** facing the picturesque square, a fully fitted kitchen with a large pantry, a master bedroom with an en-suite bathroom (bathtub, bidet, toilet) and windows facing a quiet courtyard, two additional bedrooms, and a family bathroom (walk-in shower, bidet, toilet). There is also an additional separate toilet, two utility rooms, and an entrance hall.

Preserved original details, high ceilings, large windows, hardwood parquet floors, tiles, renovated interior doors, security entry door, gas boiler, dishwasher, cellar, chip entry to the building. Available from April 2023.