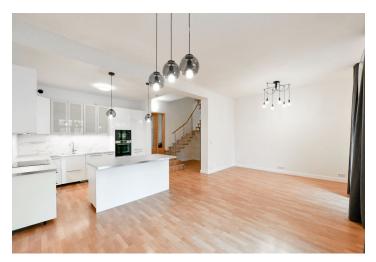

The ground floor features a comfortable living room with a fully fitted open plan kitchen and access to the **terrace** and **garden**, a shower room with a toilet, a laundry room, and an entrance hall. The upper floor includes 4 separate bedrooms - two with French windows, plus a bathroom with a bathtub and a toilet.

**Green views**, laminated floating floors, tiles, French windows, drapes, curtains, central heating, new bathrooms, Bosch appliances, washer, dryer, dishwasher, induction cooktop, microwave oven, alarm, garden shed. **A parking space** on the plot is included. Deposit for common building charges, water and heating: CZK 5,000 per month. Electricity is billed extra.