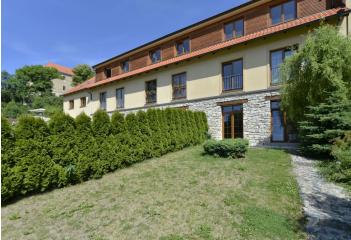

**Green views**, laminated floating floors, tiles, French windows, drapes, curtains, central heating, new bathrooms, Bosch appliances, washer, dryer, dishwasher, induction cooktop, microwave oven, alarm, garden shed. **A parking space** on the plot is included. Deposit for common building charges, water and heating: CZK 5,000 per month. Electricity is billed extra.