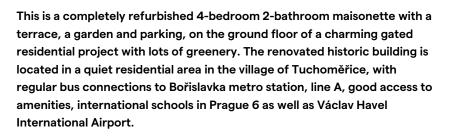

The ground floor features a comfortable living room with a fully fitted open plan kitchen and access to the **terrace** and **garden**, a shower room with a toilet, a laundry room, and an entrance hall. The upper floor includes 4 separate bedrooms - two with French windows, plus a bathroom with a bathtub and a toilet.

**Green views**, laminated floating floors, tiles, French windows, drapes, curtains, central heating, new bathrooms, Bosch appliances, washer, dryer, dishwasher, induction cooktop, microwave oven, alarm, garden shed. **A parking space** on the plot is included. Deposit for common building charges, water and heating: CZK 5,000 per month. Electricity is billed extra.