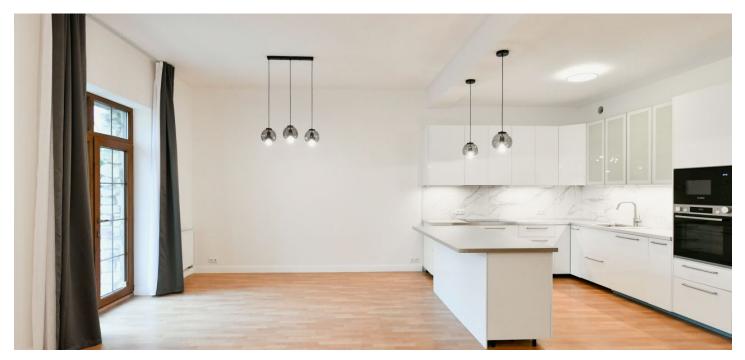

The ground floor features a comfortable living room with a fully fitted open plan kitchen and access to the **terrace** and **garden**, a shower room with a toilet, a laundry room, and an entrance hall. The upper floor includes 4 separate bedrooms - two with French windows, plus a bathroom with a bathtub and a toilet.

**Green views**, laminated floating floors, tiles, French windows, drapes, curtains, central heating, new bathrooms, Bosch appliances, washer, dryer, dishwasher, induction cooktop, microwave oven, alarm, garden shed. **A parking space** on the plot is included. Deposit for common building charges, water and heating: CZK 5,000 per month. Electricity is billed extra.