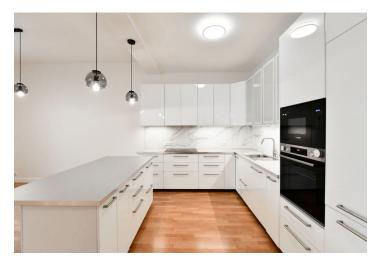

The ground floor features a comfortable living room with a fully fitted open plan kitchen and access to the **terrace** and **garden**, a shower room with a toilet, a laundry room, and an entrance hall. The upper floor includes 4 separate bedrooms - two with French windows, plus a bathroom with a bathtub and a toilet.

**Green views**, laminated floating floors, tiles, French windows, drapes, curtains, central heating, new bathrooms, Bosch appliances, washer, dryer, dishwasher, induction cooktop, microwave oven, alarm, garden shed. **A parking space** on the plot is included. Deposit for common building charges, water and heating: CZK 5,000 per month. Electricity is billed extra.