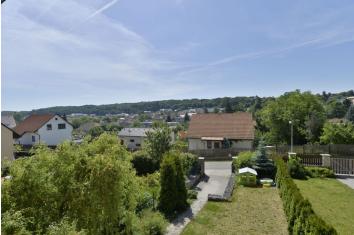

The ground floor features a comfortable living room with a fully fitted open plan kitchen and access to the **terrace** and **garden**, a shower room with a toilet, a laundry room, and an entrance hall. The upper floor includes 4 separate bedrooms - two with French windows, plus a bathroom with a bathtub and a toilet.

**Green views**, laminated floating floors, tiles, French windows, drapes, curtains, central heating, new bathrooms, Bosch appliances, washer, dryer, dishwasher, induction cooktop, microwave oven, alarm, garden shed. **A parking space** on the plot is included. Deposit for common building charges, water and heating: CZK 5,000 per month. Electricity is billed extra.